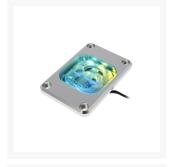

# **Short Description**

The new RayStorm EDGE is a complete redesign of the RayStorm series that improves on the performance of our RayStorm Pro and Neo blocks.

The RayStorm EDGE is our first three layer CPU waterblock, where the jet plate covers the whole copper base plate. This gives the appearance of a nickel plated block, without the performance drop that can come with nickel plating.

## Description

The new RayStorm EDGE is a complete redesign of the RayStorm series that improves on the performance of our RayStorm Pro and Neo blocks. The RayStorm EDGE is our first three layer CPU waterblock, where the jet plate covers the whole copper base plate. This gives the appearance of a nickel plated block, without the performance drop that can come with nickel plating. Each waterblock is carefully machined from pure copper, stainless steel and high quality acrylic, while the hold down bracket is CNC machined from a solid piece of aluminium. As with all XSPC products, no aluminium is used in the coolant flow path. The RayStorm EDGE offers outstanding performance, integrated Digital Addressable RGB lighting, and thanks to our new mounting system, it's even easier than ever to install.