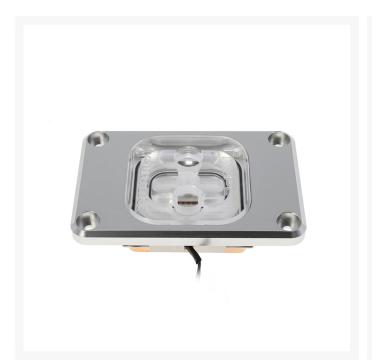

# **Short Description**

The new RayStorm EDGE is a complete redesign of the RayStorm series that improves on the performance of our RayStorm Pro and Neo blocks.

The RayStorm EDGE is our first three layer CPU waterblock, where the jet plate covers the whole copper base plate. This gives the appearance of a nickel plated block, without the performance drop that can come with nickel plating.

## Description

The new RayStorm EDGE is a complete redesign of the RayStorm series that improves on the performance of our RayStorm Pro and Neo blocks. The RayStorm EDGE is our first three layer CPU waterblock, where the jet plate covers the whole copper base plate. This gives the appearance of a nickel plated block, without the performance drop that can come with nickel plating. Each waterblock is carefully machined from pure copper, stainless steel and high quality acrylic, while the hold down bracket is CNC machined from a solid piece of aluminium. As with all XSPC products, no aluminium is used in the coolant flow path. The RayStorm EDGE offers outstanding performance, integrated Digital Addressable RGB lighting, and thanks to our new mounting system, it's even easier than ever to install.