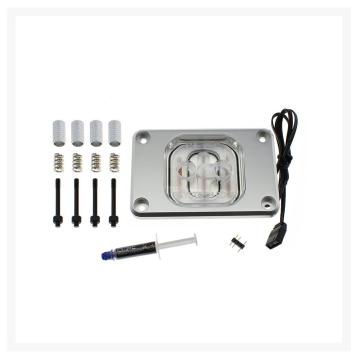

## **Specifications**

Supports Socket: AM4

Supplied with mounting hardware, integrated custom aRGB strip + needle connector, and K3 thermal paste.

#### Included:

- XSPC Raystorm EDGE aRGB CPU Waterblock
- AM4 Mounting Plate
- AM4 Mounting Hardware
- XSPC K3 Thermal Paste
- 3Pin Needle connector for aRGB

4