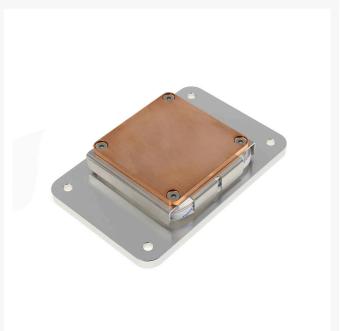

## Description

The new RayStorm EDGE is a complete redesign of the RayStorm series that improves on the performance of our RayStorm Pro and Neo blocks. The RayStorm EDGE is our first three layer CPU waterblock, where the jet plate covers the whole copper base plate. This gives the appearance of a nickel plated block, without the performance drop that can come with nickel plating. Each waterblock is carefully machined from pure copper, stainless steel and high quality acrylic, while the hold down bracket is CNC machined from a solid piece of aluminium. As with all XSPC products, no aluminium is used in the coolant flow path. The RayStorm EDGE offers outstanding performance, integrated Digital Addressable RGB lighting, and thanks to our new mounting system, it's even easier than ever to install.