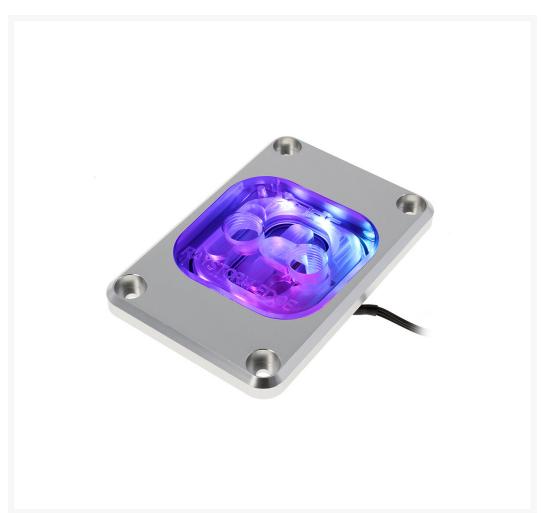

# XSPC RayStorm EDGE aRGB CPU Waterblock AMD AM4 - Silver

\$89.95

# **Short Description**

The new RayStorm EDGE is a complete redesign of the RayStorm series that improves on the performance of our RayStorm Pro and Neo blocks.

The RayStorm EDGE is our first three layer CPU waterblock, where the jet plate covers the whole copper base plate. This gives the appearance of a nickel plated block, without the performance drop that can come with nickel plating.

## Description

The new RayStorm EDGE is a complete redesign of the RayStorm series that improves on the performance of our RayStorm Pro and Neo blocks. The RayStorm EDGE is our first three layer CPU waterblock, where the jet plate covers the whole copper base plate. This gives the appearance of a nickel plated block, without the performance drop that can come with nickel plating. Each waterblock is carefully machined from pure copper, stainless steel and high quality acrylic, while the hold down bracket is CNC machined from a solid piece of aluminium. As with all XSPC products, no aluminium is used in the coolant flow path. The RayStorm EDGE offers outstanding performance, integrated Digital Addressable RGB lighting, and thanks to our new mounting system, it's even easier than ever to install.