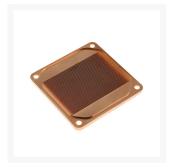

# **Short Description**

The new RayStorm EDGE is a complete redesign of the RayStorm series that improves on the performance of our RayStorm Pro and Neo blocks.

The RayStorm EDGE is our first three layer CPU waterblock, where the jet plate covers the whole copper base plate. This gives the appearance of a nickel plated block, without the performance drop that can come with nickel plating.

## Description

The new RayStorm EDGE is a complete redesign of the RayStorm series that improves on the performance of our RayStorm Pro and Neo blocks. The RayStorm EDGE is our first three layer CPU waterblock, where the jet plate covers the whole copper base plate. This gives the appearance of a nickel plated block, without the performance drop that can come with nickel plating. Each waterblock is carefully machined from pure copper, stainless steel and high quality acrylic, while the hold down bracket is CNC machined from a solid piece of aluminium. As with all XSPC products, no aluminium is used in the coolant flow path. The RayStorm EDGE offers outstanding performance, integrated Digital Addressable RGB lighting, and thanks to our new mounting system, it's even easier than ever to install.