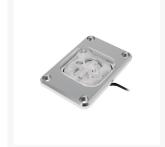

# **Short Description**

The new RayStorm EDGE is a complete redesign of the RayStorm series that improves on the performance of our RayStorm Pro and Neo blocks.

The RayStorm EDGE is our first three layer CPU waterblock, where the jet plate covers the whole copper base plate. This gives the appearance of a nickel plated block, without the performance drop that can come with nickel plating.

## Description

The new RayStorm EDGE is a complete redesign of the RayStorm series that improves on the performance of our RayStorm Pro and Neo blocks. The RayStorm EDGE is our first three layer CPU waterblock, where the jet plate covers the whole copper base plate. This gives the appearance of a nickel plated block, without the performance drop that can come with nickel plating. Each waterblock is carefully machined from pure copper, stainless steel and high quality acrylic, while the hold down bracket is CNC machined from a solid piece of aluminium. As with all XSPC products, no aluminium is used in the coolant flow path. The RayStorm EDGE offers outstanding performance, integrated Digital Addressable RGB lighting, and thanks to our new mounting system, it's even easier than ever to install.