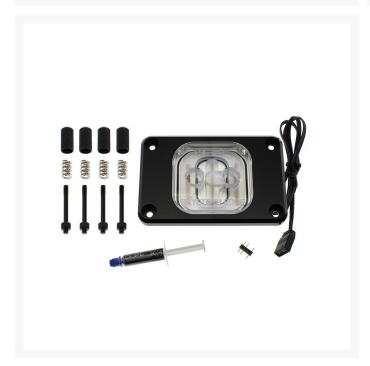

## **Specifications**

Supports Socket: AM4

Supplied with mounting hardware, integrated custom aRGB strip + needle connector, and K3 thermal paste.

#### Included:

- XSPC Raystorm EDGE aRGB CPU Waterblock
- AM4 Mounting Plate
- AM4 Mounting Hardware
- XSPC K3 Thermal Paste
- 3Pin Needle connector for aRGB

4