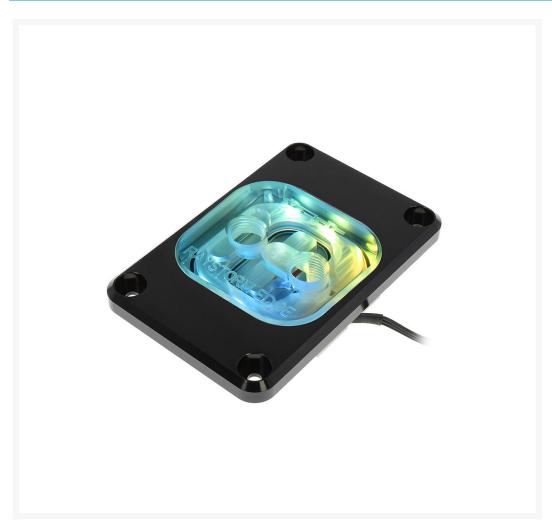

# XSPC RayStorm EDGE aRGB CPU Waterblock AMD AM4 - Black

\$89.95

## **Short Description**

The new RayStorm EDGE is a complete redesign of the RayStorm series that improves on the performance of our RayStorm Pro and Neo blocks.

The RayStorm EDGE is our first three layer CPU waterblock, where the jet plate covers the whole copper base plate. This gives the appearance of a nickel plated block, without the performance drop that can come with nickel plating.

## Description

The new RayStorm EDGE is a complete redesign of the RayStorm series that improves on the performance of our RayStorm Pro and Neo blocks. The RayStorm EDGE is our first three layer CPU waterblock, where the jet plate covers the whole copper base plate. This gives the appearance of a nickel plated block, without the performance drop that can come with nickel plating. Each waterblock is carefully machined from pure copper, stainless steel and high quality acrylic, while the hold down bracket is CNC machined from a solid piece of aluminium. As with all XSPC products, no aluminium is used in the coolant flow path. The RayStorm EDGE offers outstanding performance, integrated Digital Addressable RGB lighting, and thanks to our new mounting system, it's even easier than ever to install.