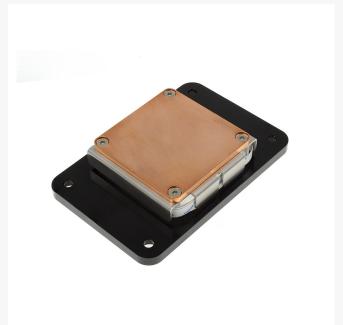

## Description

The new RayStorm EDGE is a complete redesign of the RayStorm series that improves on the performance of our RayStorm Pro and Neo blocks. The RayStorm EDGE is our first three layer CPU waterblock, where the jet plate covers the whole copper base plate. This gives the appearance of a nickel plated block, without the performance drop that can come with nickel plating. Each waterblock is carefully machined from pure copper, stainless steel and high quality acrylic, while the hold down bracket is CNC machined from a solid piece of aluminium. As with all XSPC products, no aluminium is used in the coolant flow path. The RayStorm EDGE offers outstanding performance, integrated Digital Addressable RGB lighting, and thanks to our new mounting system, it's even easier than ever to install.

#### **Features**

High performance CNC copper base

- High quality acrylic top
- Solid aluminium bracket
- (Digital) 3Pin 5v aRGB Lighting
- G1/4" threads
- Compatible with most compression fittings