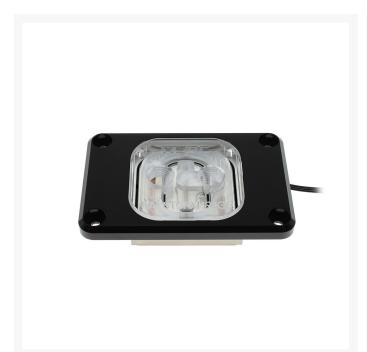

## **Short Description**

The new RayStorm EDGE is a complete redesign of the RayStorm series that improves on the performance of our RayStorm Pro and Neo blocks.

The RayStorm EDGE is our first three layer CPU waterblock, where the jet plate covers the whole copper base plate. This gives the appearance of a nickel plated block, without the performance drop that can come with nickel plating.

## Description

The new RayStorm EDGE is a complete redesign of the RayStorm series that improves on the performance of our RayStorm Pro and Neo blocks. The RayStorm EDGE is our first three layer CPU waterblock, where the jet plate covers the whole copper base plate. This gives the appearance of a nickel plated block, without the performance drop that can come with nickel plating. Each waterblock is carefully machined from pure copper, stainless steel and high quality acrylic, while the hold down bracket is CNC machined from a solid piece of aluminium. As with all XSPC products, no aluminium is used in the coolant flow path. The RayStorm EDGE offers outstanding performance, integrated Digital Addressable RGB lighting, and thanks to our new mounting system, it's even easier than ever to install.