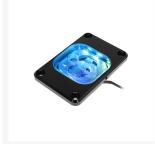

# XSPC RayStorm EDGE aRGB CPU Waterblock AMD AM4 - Black

\$89.95

## **Short Description**

The new RayStorm EDGE is a complete redesign of the RayStorm series that improves on the performance of our RayStorm Pro and Neo blocks.

The RayStorm EDGE is our first three layer CPU waterblock, where the jet plate covers the whole copper base plate. This gives the appearance of a nickel plated block, without the performance drop that can come with nickel plating.

## Description

The new RayStorm EDGE is a complete redesign of the RayStorm series that improves on the performance of our RayStorm Pro and Neo blocks. The RayStorm EDGE is our first three layer CPU waterblock, where the jet plate covers the whole copper base plate. This gives the appearance of a nickel plated block, without the performance drop that can come with nickel plating. Each waterblock is carefully machined from pure copper, stainless steel and high quality acrylic, while the hold down bracket is CNC machined from a solid piece of aluminium. As with all XSPC products, no aluminium is used in the coolant flow path. The RayStorm EDGE offers outstanding performance, integrated Digital Addressable RGB lighting, and thanks to our new mounting system, it's even easier than ever to install.