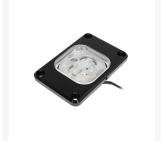

# XSPC RayStorm EDGE aRGB CPU Waterblock AMD AM4 - Black

\$89.95

## **Short Description**

The new RayStorm EDGE is a complete redesign of the RayStorm series that improves on the performance of our RayStorm Pro and Neo blocks.

The RayStorm EDGE is our first three layer CPU waterblock, where the jet plate covers the whole copper base plate. This gives the appearance of a nickel plated block, without the performance drop that can come with nickel plating.

## Description

The new RayStorm EDGE is a complete redesign of the RayStorm series that improves on the performance of our RayStorm Pro and Neo blocks. The RayStorm EDGE is our first three layer CPU waterblock, where the jet plate covers the whole copper base plate. This gives the appearance of a nickel plated block, without the performance drop that can come with nickel plating. Each waterblock is carefully machined from pure copper, stainless steel and high quality acrylic, while the hold down bracket is CNC machined from a solid piece of aluminium. As with all XSPC products, no aluminium is used in the coolant flow path. The RayStorm EDGE offers outstanding performance, integrated Digital Addressable RGB lighting, and thanks to our new mounting system, it's even easier than ever to install.