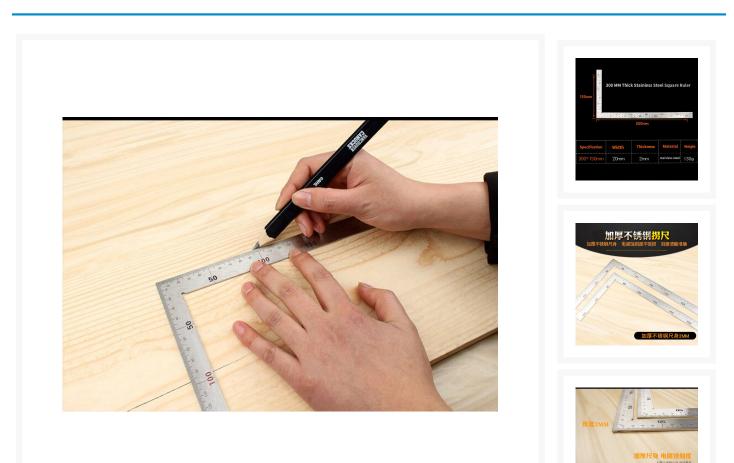

### Short Description

This 90 degree ruler is 150mm by 300mm great for doing small house projects or if you are any type of case modding.

#### Description

This 90 degree ruler is 150mm by 300mm great for doing small house projects or if you are any type of case modding.