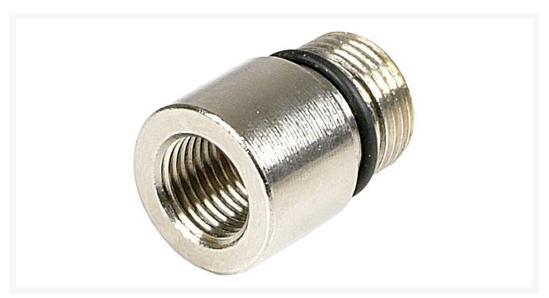

# Alphacool Eheim 1048 Outlet Adaptor at G1/4"

Special Price \$1.95 was \$6.95

#### **Short Description**

With this adapter, it is possible to be connected all G1/4"-connecting adaptor 1048 for the Eheim pump. The adapter will simply screw enclosed stopping short instead of the original in the omits of the Eheim 1048 credits. This is basically a G 1/4" extender.

### Description

With this adapter, it is possible to be connected all G1/4"-connecting adaptor 1048 for the Eheim pump. The adapter will simply screw enclosed stopping short instead of the original in the omits of the Eheim 1048 credits. This is basically a G 1/4" extender.