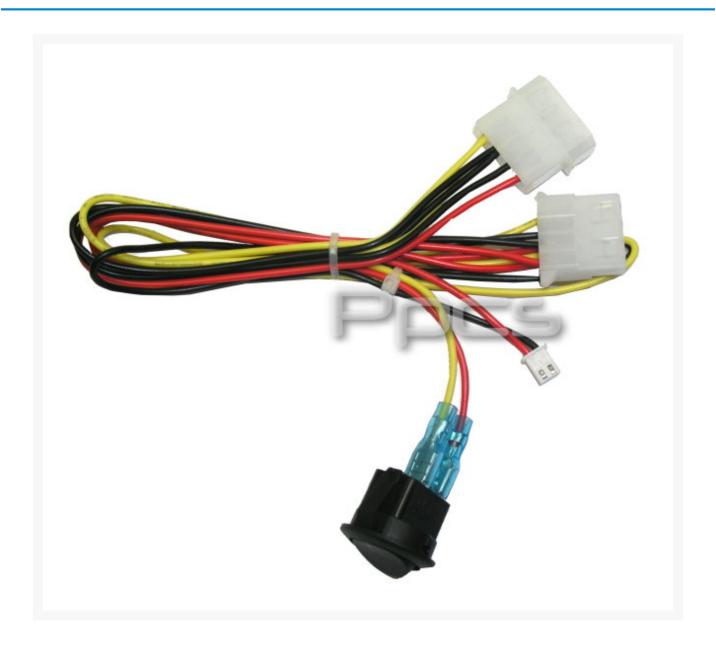

### **Short Description**

This cable replaces the PCI switch that comes with most cathodes. Using this rocker switch you can mount this on the front of your case and control all your lighting from there.

#### Description

This cable replaces the PCI switch that comes with most cathodes. Using this rocker switch you can mount this on the front of your case and control all your lighting from there.

Cable can be optionally sleeved with nylon Techflex sleeving and Premium Heatshrink, colors of your choice.