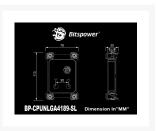

#### Specifications:

Block TOP Color : BlackThread : G1/4" x 2

• Dimension(LxWxH): 113x78x30 MM

#### Compatibility:

• Intel Socket LGA 4189

#### Included:

- 1Set of BP-CPUNLGA4189-SL
- 1Set of Mounting accessory screw

\*\*\* Bitspower reserves the right to change the product design and interpretations. These are subject to change without notice. Product colors and accessories are based on the actual product. \*\*\*