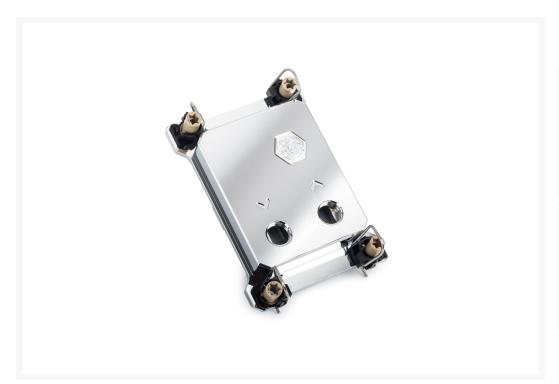

## **Short Description**

Bitspower Summit CPU Block for Socket LGA 4189

With high processing power come high heat management expectations. In order to keep your Intel Ice Lake Xeon processor under optimum working conditions, Bitspower brings forward the ultimate water block for the LGA 4189 socket with the Summit CPU block.

### Description

Bitspower Summit CPU Block for Socket LGA 4189

With high processing power come high heat management expectations. In order to keep your Intel Ice Lake Xeon processor under optimum working conditions, Bitspower brings forward the ultimate water block for the LGA 4189 socket with the Summit CPU block. Engineered for direct water injection, the Summit block manages the heat with a high flow of coolant directly on top of the fins, keeping the CPU under low temperatures without wasting a second. Fashioned with the copper top layer and base plate, the Summit CPU block features a narrow footprint to ensure it doesn't interfere with the RAM slots.

#### Specifications:

Block TOP Color : BlackThread : G1/4" x 2

• Dimension(LxWxH): 113x78x30 MM