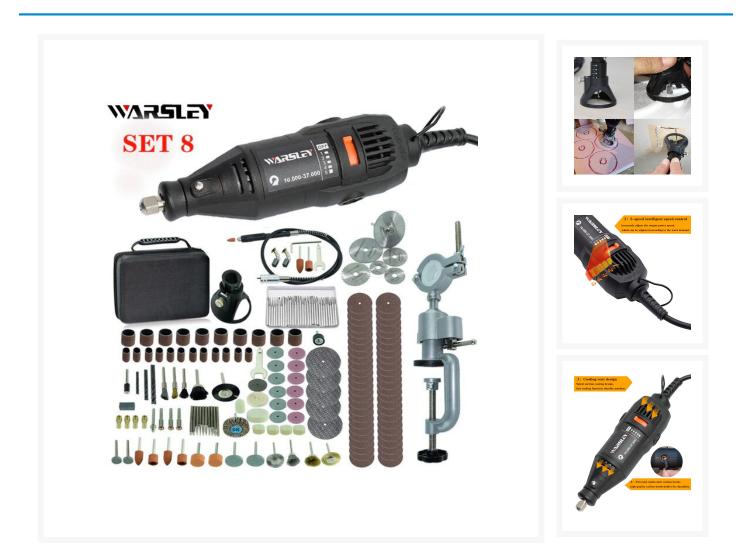

### Short Description

Complete rotary accessories kit includes everything you need for cutting, grinding, carving, engraving, shaping, sanding, cleaning, polishing and much more.

#### Description

Complete rotary accessories kit includes everything you need for cutting, grinding, carving, engraving, shaping, sanding, cleaning, this kit comes with a 187pcs of different dermal attachments

#### Features

handheld diameter 5CM Actual speed can reach 37,000 attention:voltage 220v Governor with five stalls Emerald crystal jade agate can metal wood and other materials, PCB Carving drilling cutting polishing Do not underestimate the capability of this mini-grinders Oh! weight: 550G Application:jewelry , home , and wood making Function :For Wood Metal Ceramic Plastic Drilling Polishing Grinding Carving Shaping and Sanding.

### Specifications

Features:

Complete rotary accessories kit includes everything you need for cutting, grinding, carving, engraving, shaping, sanding, cleaning, polishing and much more.

This set features many types of rotary tool accessory you could want. If you have a rotary / polishing tool, this will be a great additional item to go along your tools.

It can also be used with most rotary tools. Shaped grinding wheels for cleaning, deburring, grinding and polishing.

Suitable for most ferrous and non-ferrous metals, castings, welded joints, rivets, rust, stone, glass, ceramics and porcelain. Sanding drums and sanding disc for rough shaping and smoothing wood and fiberglass. Accessories for fine detail work on jade, ceramic, glass, wood, hardened steel, cast iron, stainless steel, ceramics, soft steel, soft metals, plastics, fiberglass and wood.

Cut off wheels for slicing and cutting most non ferrous metals, wood and plastic. Bristle brush for light

deburring, cleaning and polishing of silverware and jewelery.

Package include: Rotary tool \*1pc; Flexible shaft\*1pc(Including 1 piece L key) Other rotary accessories \*1set(187pcs)