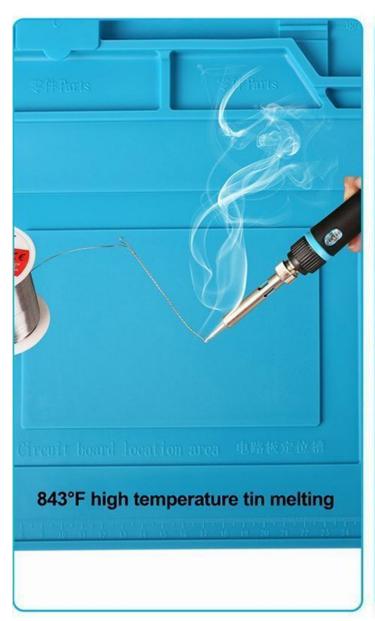

It resists corrosion and out of shape, its made of high quality silicone.

The mat has excellent heat insulation performance, the soldering iron can directly solder in the mat.

Anti-Slip and Anti-static Design, Both surface and back side are adopting the anti-slip design.

#### **HIGH TEMP**

4/26/24