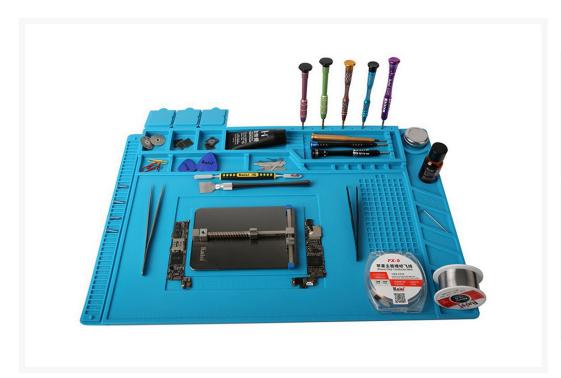

# **Short Description**

The mat add built-in scale ruler (0  $\sim$ 36cm), 124 screws position and 3 pcs part boxes with lid, 18 notches to make your work easy.

#### Description

Soldering Station Iron Phone PC Computer Repair Mat Magnetic Heat Insulation Silicone Pad Desk Platform The mat add built-in scale ruler (0 ~36cm), 124 screws position and 3 pcs part boxes with lid, 18 notches to make your work easy.

It resists corrosion and out of shape, its made of high quality silicone.

The mat has excellent heat insulation performance, the soldering iron can directly solder in the mat.

Anti-Slip and Anti-static Design, Both surface and back side are adopting the anti-slip design.

It is an ideal product for soldering electronics assembly or electronics and circuit board repair.

### Features

Placement for 124 screws

Cenvenient storage

high temp

Fireproof material