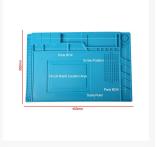

# **Short Description**

The mat add built-in scale ruler (0  $\sim$ 36cm), 124 screws position and 3 pcs part boxes with lid, 18 notches to make your work easy.

#### Description

Soldering Station Iron Phone PC Computer Repair Mat Magnetic Heat Insulation Silicone Pad Desk Platform The mat add built-in scale ruler (0 ~36cm), 124 screws position and 3 pcs part boxes with lid, 18 notches to make your work easy.

### Features

Placement for 124 screws

Cenvenient storage

high temp

Fireproof material