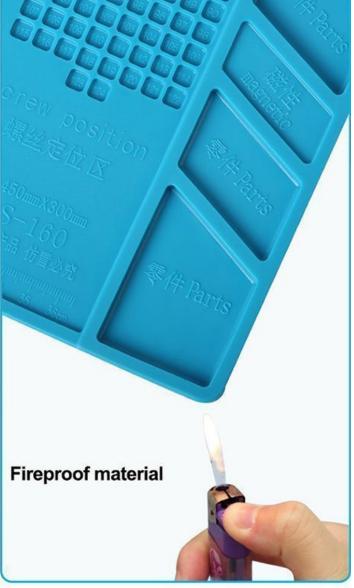

It resists corrosion and out of shape, its made of high quality silicone.

The mat has excellent heat insulation performance, the soldering iron can directly solder in the mat.

Anti-Slip and Anti-static Design, Both surface and back side are adopting the anti-slip design.

### Features

Placement for 124 screws

Cenvenient storage

high temp

Fireproof material