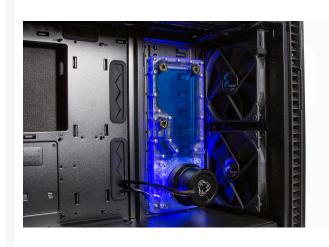

# Short Description

Designed by Singularity Computers and manufactured in the USA by Performance PCs.

This distribution plate is a single D5/DDC pump and reservoir combination for the Fractal Define 7 Series (not compatible with the Define 7 Compact). It comes included with a D5/DDC Rentention Ring which attaches the pump to the Distribution plate. It has 3 ports, 1 inlet, 1 outlet and a fill port. It comes included with a DRGB Addressable LED strip.

## Description

Designed by Singularity Computers and manufactured in the USA by Performance PCs.

This distribution plate is a single D5 pump and reservoir combination for the Fractal Define 7 Series (not compatible with the Define 7 Compact). It comes included with a D5 Rentention Ring which attaches the pump to the Distribution plate. It has 3 ports, 1 inlet, 1 outlet and a fill port. It comes included with a DRGB Addressable LED strip.

#### Features

Installation:

Compatible with the Fractal Define 7 Series (not compatible with the Define 7 Compact). Install next to the motherboard on the side of the 24pin power connection using the included 4x M4 22mm Button Head Hex Bolts and M4 Nuts. First the case cover panel will need to be removed. The distribution plate mounting holes align with the existing mounting holes on the case.