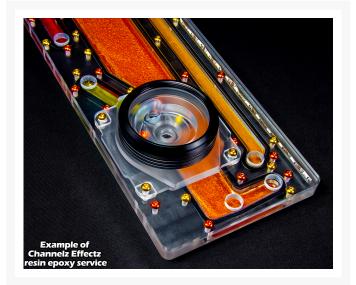

# Channelz Effectz Service

Tired of all that colored Coolant clogging up your loop but don't want to stick with some boring old clear coolant? Well Performance-PCs has you taken care of with their new Channelz Effectz Serivce! This service is a great way to add some color to your Channelz distribution plate without clogging your loop with pastel or mica filled coolants. We use an epoxy resin mixture that is safe for your loop and will certainly help that build POP. There is 30 different super vivid color options to choose from and we even added the ability for you to mix colors to give your loop its own style.