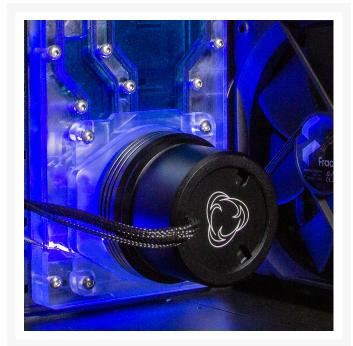

# Short Description

Designed by Singularity Computers and manufactured in the USA by Performance PCs.

This distribution plate is a single D5/DDC pump and reservoir combination for the Fractal Define 7 Series (not compatible with the Define 7 Compact). It comes included with a D5/DDC Rentention Ring which attaches the pump to the Distribution plate. It has 3 ports, 1 inlet, 1 outlet and a fill port. It comes included with a DRGB Addressable LED strip.

## Description

Designed by Singularity Computers and manufactured in the USA by Performance PCs.

This distribution plate is a single D5 pump and reservoir combination for the Fractal Define 7 Series (not compatible with the Define 7 Compact). It comes included with a D5 Rentention Ring which attaches the pump to the Distribution plate. It has 3 ports, 1 inlet, 1 outlet and a fill port. It comes included with a DRGB Addressable LED strip.

Included Items:

Fractal Define 7 D5/DDC Reservoir Distribution Plate: x1. Stop fittings: x1. SC Reservoir Retention Ring Black: x1 Singularity Computers Distribution Plate D5/DDC Pump Top: x1. D5/DDC O-ring: x1. Spectrum 2.0 DRGB LED Strip: x1. Mounting Fasteners: M4 22mm Button Head Hex Bolt: x4. M4 Nut: x4.