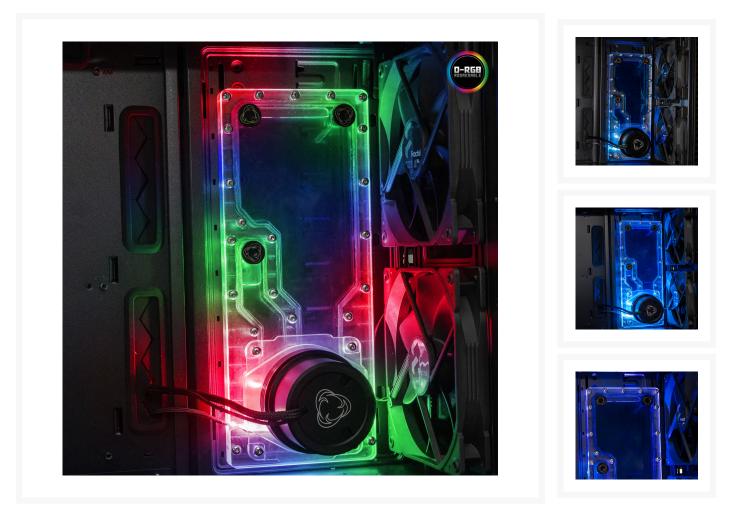

# Short Description

Designed by Singularity Computers and manufactured in the USA by Performance PCs.

This distribution plate is a single D5/DDC pump and reservoir combination for the Fractal Define 7 Series (not compatible with the Define 7 Compact). It comes included with a D5/DDC Rentention Ring which attaches the pump to the Distribution plate. It has 3 ports, 1 inlet, 1 outlet and a fill port. It comes included with a DRGB Addressable LED strip.

## Description

Designed by Singularity Computers and manufactured in the USA by Performance PCs.

This distribution plate is a single D5 pump and reservoir combination for the Fractal Define 7 Series (not compatible with the Define 7 Compact). It comes included with a D5 Rentention Ring which attaches the pump to the Distribution plate. It has 3 ports, 1 inlet, 1 outlet and a fill port. It comes included with a DRGB Addressable LED strip.

#### Features

Installation:

Compatible with the Fractal Define 7 Series (not compatible with the Define 7 Compact). Install next to the motherboard on the side of the 24pin power connection using the included 4x M4 22mm Button Head Hex Bolts and M4 Nuts. First the case cover panel will need to be removed. The distribution plate mounting holes align with the existing mounting holes on the case.

### **Specifications**

Specifications:

Material: Clear Cast Acrylic. Fasteners: Stainless Steel Silver. Gaskets: Silicone Black. O-rings: Silicone Black and Clear. Stop Fittings: Brass Black Powder coat. Ports: x3. Inlet: x1. Outlet: x1. Fill Port: x1. LED Strip: DRGB 5V Addressable. Dimensions: Width: 113mm. Height: 280mm. Depth: 84mm.

Included Items:

Fractal Define 7 D5/DDC Reservoir Distribution Plate: x1. Stop fittings: x1. SC Reservoir Retention Ring Black: x1 Singularity Computers Distribution Plate D5/DDC Pump Top: x1. D5/DDC O-ring: x1. Spectrum 2.0 DRGB LED Strip: x1. Mounting Fasteners: M4 22mm Button Head Hex Bolt: x4. M4 Nut: x4.