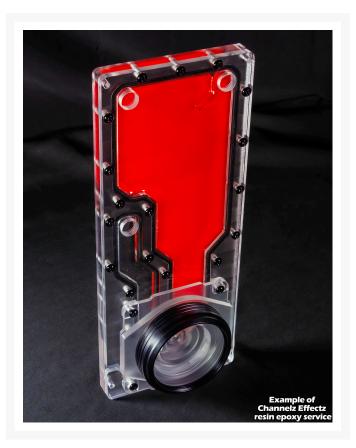

# Short Description

Designed by Singularity Computers and manufactured in the USA by Performance PCs.

This distribution plate is a single D5/DDC pump and reservoir combination for the Fractal Define 7 Series (not compatible with the Define 7 Compact). It comes included with a D5/DDC Rentention Ring which attaches the pump to the Distribution plate. It has 3 ports, 1 inlet, 1 outlet and a fill port. It comes included with a DRGB Addressable LED strip.

## Description

Designed by Singularity Computers and manufactured in the USA by Performance PCs.

This distribution plate is a single D5 pump and reservoir combination for the Fractal Define 7 Series (not compatible with the Define 7 Compact). It comes included with a D5 Rentention Ring which attaches the pump to the Distribution plate. It has 3 ports, 1 inlet, 1 outlet and a fill port. It comes included with a DRGB Addressable LED strip.