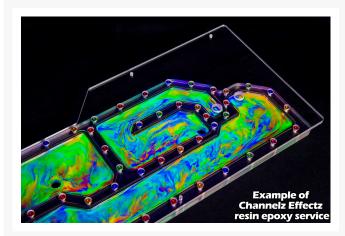

# Channelz Effectz Service

Tired of all that colored Coolant clogging up your loop but don't want to stick with some boring old clear coolant? Well Performance-PCs has you taken care of with their new Channelz Effectz Serivce! This service is a great way to add some color to your Channelz distribution plate without clogging your loop with pastel or mica filled coolants. We use an epoxy resin mixture that is safe for your loop and will certainly help that build POP. There is 30 different super vivid color options to choose from and we even added the ability for you to mix colors to give your loop its own style.