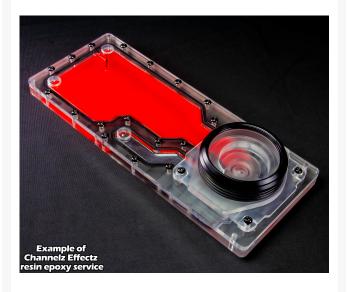

# Short Description

Designed by Singularity Computers and manufactured in the USA by Performance PCs.

This distribution plate is a single D5/DDC pump and reservoir combination for the Fractal Define 7 Series (not compatible with the Define 7 Compact). It comes included with a D5/DDC Rentention Ring which attaches the pump to the Distribution plate. It has 3 ports, 1 inlet, 1 outlet and a fill port. It comes included with a DRGB Addressable LED strip.

## Description

Designed by Singularity Computers and manufactured in the USA by Performance PCs.

This distribution plate is a single D5 pump and reservoir combination for the Fractal Define 7 Series (not compatible with the Define 7 Compact). It comes included with a D5 Rentention Ring which attaches the pump to the Distribution plate. It has 3 ports, 1 inlet, 1 outlet and a fill port. It comes included with a DRGB Addressable LED strip.