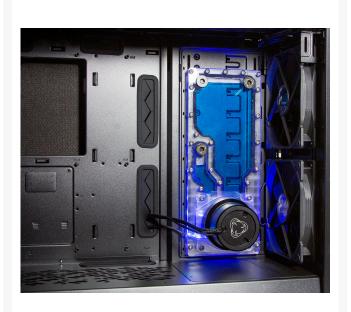

# Short Description

Designed by Singularity Computers and manufactured in the USA by Performance PCs.

This distribution plate is a single D5/DDC pump and reservoir combination for the Fractal Define 7 Series (not compatible with the Define 7 Compact). It comes included with a D5/DDC Rentention Ring which attaches the pump to the Distribution plate. It has 3 ports, 1 inlet, 1 outlet and a fill port. It comes included with a DRGB Addressable LED strip.

## Description

Designed by Singularity Computers and manufactured in the USA by Performance PCs.

This distribution plate is a single D5 pump and reservoir combination for the Fractal Define 7 Series (not compatible with the Define 7 Compact). It comes included with a D5 Rentention Ring which attaches the pump to the Distribution plate. It has 3 ports, 1 inlet, 1 outlet and a fill port. It comes included with a DRGB Addressable LED strip.

#### Features

Installation:

Compatible with the Fractal Define 7 Series (not compatible with the Define 7 Compact). Install next to the motherboard on the side of the 24pin power connection using the included 4x M4 22mm Button Head Hex Bolts and M4 Nuts. First the case cover panel will need to be removed. The distribution plate mounting holes align with the existing mounting holes on the case.