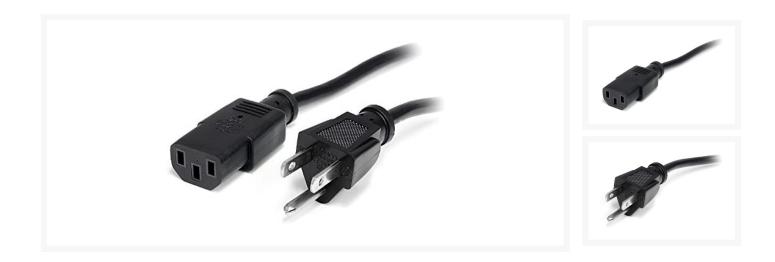

# Power Supply AC cable - 10 \$4.99 foot

#### Short Description

Connect your computer, display monitor, printer or HDD enclosure with one of these standard three-prong power cords. Designed to fit into a 3-pin shrouded power connector typically found on CPU power supplies and some monitors, printers, scanners, hard drive enclosures and other devices. Available in several lengths for most applications.

#### Features

Features:

- VERSATILE FUNCTIONALITY: The 10 ft Power Cord lets you plug a monitor, PC, or laser printer into a grounded power outlet.
- STURDY DESIGN: This high quality, 16 AWG IBM power cable is constructed to provide a durable, reliable connection.
- MEETS INDUSTRY STANDARDS: The NEMA5-15P to C13 replacement power cord is a UL listed component, hence meeting all necessary industry level safety requirements.
- HIGH QUALITY REPLACEMENT: Replace worn-out or missing power cords with this high quality, 10ft standard computer power cord.
- WARRANTY: Lifetime warranty and free lifetime technical support on this 10ft power cord and has been the choice of IT professionals and businesses since 1995.
- Cable Length 120.0 inches

## Specifications

Specifications:

- Length: 10'
- Color: Black
- NEMA5-15P to C13
- 2 Conductor 16 AWG