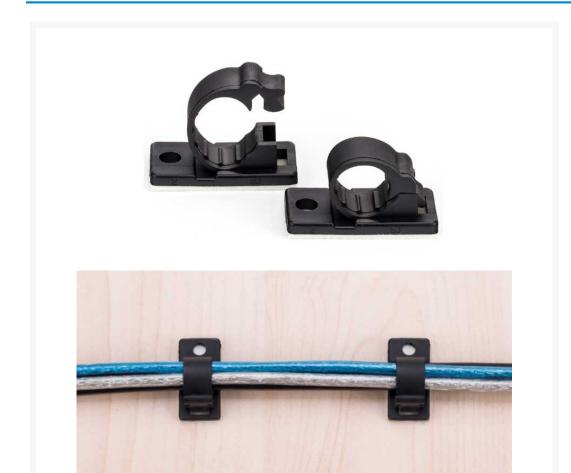

# **Short Description**

Keep long runs of cords and wires tightly organized with a set of self-adhesive cable clamps. These clamps

securely mount to desk backs or cubicle walls and each can hold up to 12mm diameter of cords. (Sold as 10 pack)

## Description

Keep long runs of cords and wires tightly organized with a set of self-adhesive cable clamps. These clamps securely mount to desk backs or cubicle walls and each can hold up to 12mm diameter of cords. (Sold as 10 pack)

### **Features**

Features: 100% brand new and high quality. With the self-adhesive base design, this Wire Tie Base is very easy to fix on the smooth surface. It can work well with the nylon cable tie used to secure the wire bundles. Quickly tie and untie the and can be used repeatedly. Adhesive back type, convenient and easy to use, save space. Item type: car fixed clip Material: plastic Color: black

# Specifications

- Model Number: QR-J
- Type: Circle Nail Clip
- Material: Plastic
- Type: Cable clamp
- Range: max. 12mm
- Function: Adhesive cable clip
- Feature: Cable Clamp with optional mount screw
- Usage: computer cables, USB cables, TV cab