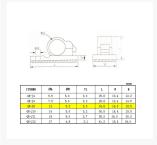

# Specifications

- Model Number: QR-J
- Type: Circle Nail Clip
- Material: Plastic
- Type: Cable clamp
- Range: max. 12mm
- Function: Adhesive cable clip
- Feature: Cable Clamp with optional mount screw
- Usage: computer cables, USB cables, TV cab