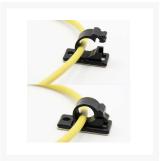

# **Short Description**

Keep long runs of cords and wires tightly organized with a set of self-adhesive cable clamps. These clamps

securely mount to desk backs or cubicle walls and each can hold up to 12mm diameter of cords. (Sold as 10 pack)

## Description

Keep long runs of cords and wires tightly organized with a set of self-adhesive cable clamps. These clamps securely mount to desk backs or cubicle walls and each can hold up to 12mm diameter of cords. (Sold as 10 pack)

### **Features**

Features: 100% brand new and high quality. With the self-adhesive base design, this Wire Tie Base is very easy to fix on the smooth surface. It can work well with the nylon cable tie used to secure the wire bundles. Quickly tie and untie the and can be used repeatedly. Adhesive back type, convenient and easy to use, save space. Item type: car fixed clip Material: plastic Color: black