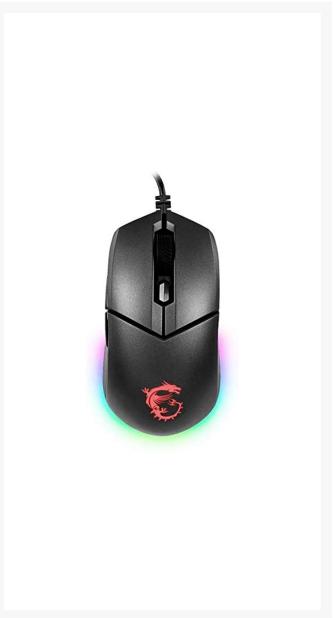

### **Short Description**

Customize your GM11 with millions of colors and over 7 lighting effects. Convenient lighting control allows you to change speed, direction, or mode with ease. Graphite Black brings out the chic, streamlined outlook of GM11 with detail Made and highly durable quality.

### Description

Customize your GM11 with millions of colors and over 7 lighting effects. Convenient lighting control allows you to change speed, direction, or mode with ease. Graphite Black brings out the chic, streamlined outlook of GM11 with detail Made and highly durable quality. Double injection molding technique ensures you the comfortable grips. Combining Omron switches that last over 10 million clicks and a Pixar Optical sensor that

#### **Features**

- Stunning RGB lighting with over 7 lighting effects
- 5-Level DPI sensor matches with 5 different colors
- Symmetrical mouse design
- Pmw-3325 Optical sensor
- Fine-tune detail settings with Dragon center