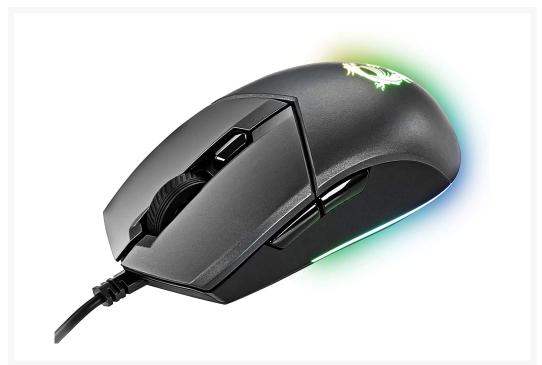

### **Short Description**

Customize your GM11 with millions of colors and over 7 lighting effects. Convenient lighting control allows you to change speed, direction, or mode with ease. Graphite Black brings out the chic, streamlined outlook of GM11 with detail Made and highly durable quality.

### Description

Customize your GM11 with millions of colors and over 7 lighting effects. Convenient lighting control allows you to change speed, direction, or mode with ease. Graphite Black brings out the chic, streamlined outlook of GM11 with detail Made and highly durable quality. Double injection molding technique ensures you the comfortable grips. Combining Omron switches that last over 10 million clicks and a Pixar Optical sensor that

delivers up to 5000 DPI, the GM11 is both accurate and reliable in the heat of battle. A linear engraved scroll wheel and side grips ensure a solid grip on the game.

#### **Features**

- Stunning RGB lighting with over 7 lighting effects
- 5-Level DPI sensor matches with 5 different colors
- Symmetrical mouse design
- Pmw-3325 Optical sensor
- Fine-tune detail settings with Dragon center