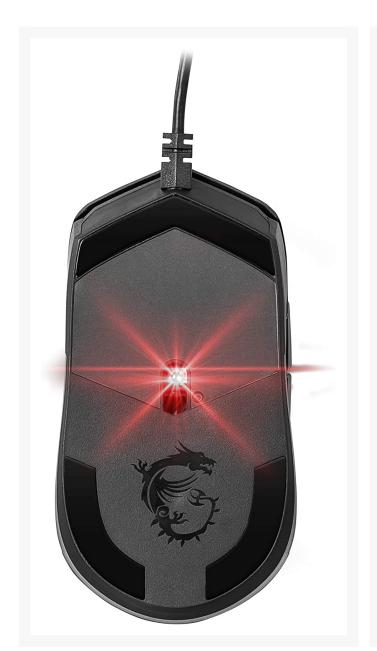

### **Short Description**

Customize your GM11 with millions of colors and over 7 lighting effects. Convenient lighting control allows you to change speed, direction, or mode with ease. Graphite Black brings out the chic, streamlined outlook of GM11 with detail Made and highly durable quality.

### Description

Customize your GM11 with millions of colors and over 7 lighting effects. Convenient lighting control allows you to change speed, direction, or mode with ease. Graphite Black brings out the chic, streamlined outlook of GM11 with detail Made and highly durable quality. Double injection molding technique ensures you the comfortable grips. Combining Omron switches that last over 10 million clicks and a Pixar Optical sensor that

#### **Features**

- Stunning RGB lighting with over 7 lighting effects
- 5-Level DPI sensor matches with 5 different colors
- Symmetrical mouse design
- Pmw-3325 Optical sensor
- Fine-tune detail settings with Dragon center