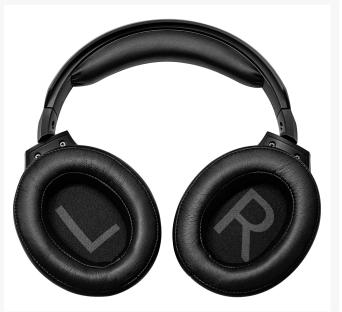

#### **Features**

- Form-Fitting Cushioning for Long-Lasting Comfort
- Virtual 7.1 Surround Sound for High Quality Sound
- 2.4GHz Wireless Audio for Zero Latency
- 3.5mm Connection for Universal Connectivity
- Detachable Mic and Cables for Portability
- Convenient Headset Controls