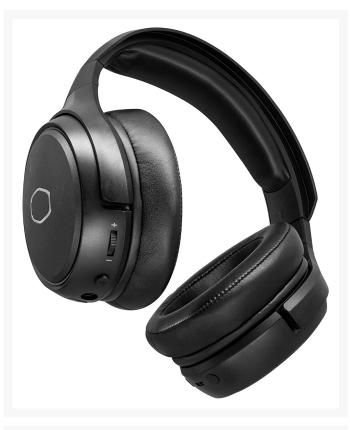

### **Short Description**

The MH670 Gaming Headset provides maximum sound quality for minimal hassle. 2.4GHz wireless connectivity with virtual 7.1 surround sound and a omnidirectional boom mic results in a lag-free, high-quality audio. A 3.5mm connection allows for multi-platform compatibility, with portable form factor and swiveling cushioned ear cups for long-lasting comfort.

## MH670 Gaming Headset

Your Audio. Your Way.

The MH670 Gaming Headset provides maximum sound quality for minimal hassle. 2.4GHz wireless connectivity with virtual 7.1 surround sound and a omnidirectional boom mic results in a lag-free, high-quality audio. A 3.5mm connection allows for multi-platform compatibility, with portable form factor and swiveling cushioned ear cups for long-lasting comfort.

#### **Features**

- Form-Fitting Cushioning for Long-Lasting Comfort
- Virtual 7.1 Surround Sound for High Quality Sound
- 2.4GHz Wireless Audio for Zero Latency
- 3.5mm Connection for Universal Connectivity
- Detachable Mic and Cables for Portability
- Convenient Headset Controls