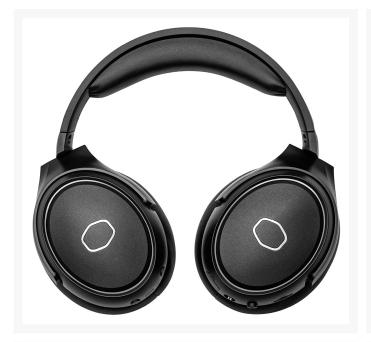

### **Short Description**

The MH670 Gaming Headset provides maximum sound quality for minimal hassle. 2.4GHz wireless connectivity with virtual 7.1 surround sound and a omnidirectional boom mic results in a lag-free, high-quality audio. A 3.5mm connection allows for multi-platform compatibility, with portable form factor and swiveling cushioned ear cups for long-lasting comfort.

## MH670 Gaming Headset

Your Audio. Your Way.

The MH670 Gaming Headset provides maximum sound quality for minimal hassle. 2.4GHz wireless connectivity with virtual 7.1 surround sound and a omnidirectional boom mic results in a lag-free, high-quality audio. A 3.5mm connection allows for multi-platform compatibility, with portable form factor and swiveling cushioned ear cups for long-lasting comfort.