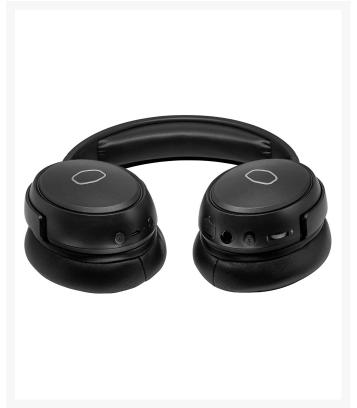

### **Short Description**

The MH670 Gaming Headset provides maximum sound quality for minimal hassle. 2.4GHz wireless connectivity with virtual 7.1 surround sound and a omnidirectional boom mic results in a lag-free, high-quality audio. A 3.5mm connection allows for multi-platform compatibility, with portable form factor and swiveling cushioned ear cups for long-lasting comfort.

## MH670 Gaming Headset

Your Audio. Your Way.

The MH670 Gaming Headset provides maximum sound quality for minimal hassle. 2.4GHz wireless connectivity with virtual 7.1 surround sound and a omnidirectional boom mic results in a lag-free, high-quality audio. A 3.5mm connection allows for multi-platform compatibility, with portable form factor and swiveling cushioned ear cups for long-lasting comfort.

#### **Features**

- Form-Fitting Cushioning for Long-Lasting Comfort
- Virtual 7.1 Surround Sound for High Quality Sound
- 2.4GHz Wireless Audio for Zero Latency
- 3.5mm Connection for Universal Connectivity
- Detachable Mic and Cables for Portability
- Convenient Headset Controls