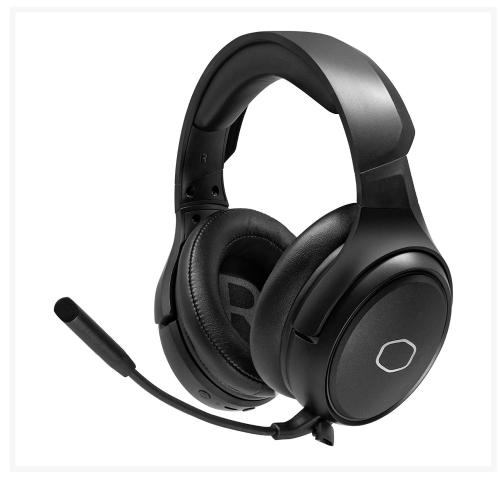

### **Short Description**

The MH670 Gaming Headset provides maximum sound quality for minimal hassle. 2.4GHz wireless connectivity with virtual 7.1 surround sound and a omnidirectional boom mic results in a lag-free, high-quality audio. A 3.5mm connection allows for multi-platform compatibility, with portable form factor and swiveling cushioned ear cups for long-lasting comfort.

## MH670 Gaming Headset

Your Audio. Your Way.

The MH670 Gaming Headset provides maximum sound quality for minimal hassle. 2.4GHz wireless connectivity with virtual 7.1 surround sound and a omnidirectional boom mic results in a lag-free, high-quality audio. A 3.5mm connection allows for multi-platform compatibility, with portable form factor and swiveling cushioned ear cups for long-lasting comfort.