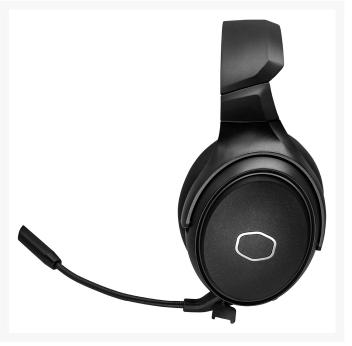

#### **Features**

- Form-Fitting Cushioning for Long-Lasting Comfort
- Virtual 7.1 Surround Sound for High Quality Sound
- 2.4GHz Wireless Audio for Zero Latency
- 3.5mm Connection for Universal Connectivity
- Detachable Mic and Cables for Portability
- Convenient Headset Controls