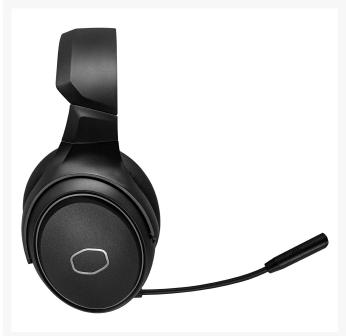

### **Short Description**

The MH670 Gaming Headset provides maximum sound quality for minimal hassle. 2.4GHz wireless connectivity with virtual 7.1 surround sound and a omnidirectional boom mic results in a lag-free, high-quality audio. A 3.5mm connection allows for multi-platform compatibility, with portable form factor and swiveling cushioned ear cups for long-lasting comfort.

## MH670 Gaming Headset

Your Audio. Your Way.

The MH670 Gaming Headset provides maximum sound quality for minimal hassle. 2.4GHz wireless connectivity with virtual 7.1 surround sound and a omnidirectional boom mic results in a lag-free, high-quality audio. A 3.5mm connection allows for multi-platform compatibility, with portable form factor and swiveling cushioned ear cups for long-lasting comfort.