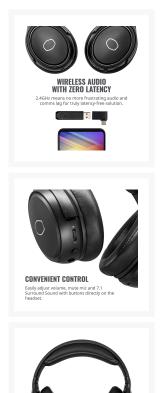

#### **Features**

- Form-Fitting Cushioning for Long-Lasting Comfort
- Virtual 7.1 Surround Sound for High Quality Sound
- 2.4GHz Wireless Audio for Zero Latency
- 3.5mm Connection for Universal Connectivity
- Detachable Mic and Cables for Portability
- Convenient Headset Controls