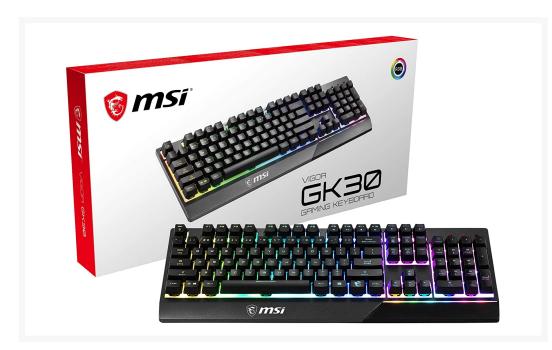

# MSI Gaming Backlit RGB Dedicated Hotkeys Anti-Ghosting Water Resistant

\$59.95

## **Short Description**

The drive to win is especially strong in gamers. If you want to be the greatest you'll need Excellent skills and the right gear to rely on. When gaming gets epic, MSI vigor series keyboards provide the solid base you need for victory.

# Description

The drive to win is especially strong in gamers. If you want to be the greatest you'll need Excellent skills and the right gear to rely on. When gaming gets epic, MSI vigor series keyboards provide the solid base you need for victory. Using MSI RGB Mystic Light, gamers can easily change the outlook of their keyboards by choosing from millions colors and multiple effects to match their setup. Get creative by changing the colors per Key. Using Mystic Light Sync, colors and effects can be easily synchronized with other RGB components and peripherals for a stunning show.