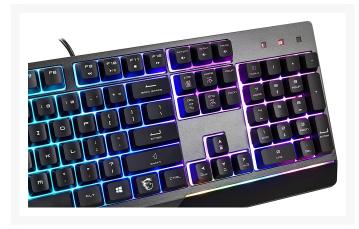

#### N-KEY ROLLOVER AND HOTKEYS

Utilize the GK30's hotkeys to conveniently customize your RGB lighting and control your media without installing additional software. Along with 6 key rollover and 20 anti-ghosting guarantees you'll never lose or miss an input in the midst of a battle.

#### SPILL PROOF

GK30's water-resistant floating key design makes it easy to clean when it is dirty from liquids and debris.