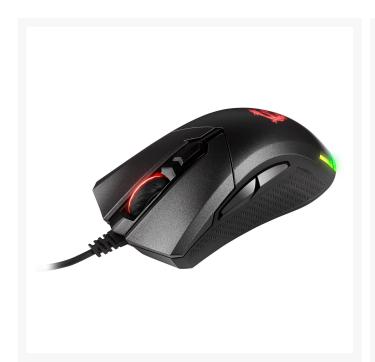

## **Short Description**

The Clutch GM50 Gaming Mouse from MSI is offers gamers performance, aesthetics, and ergonomics. It's built with a PMW-3330 optical sensor, which has a range of 400 to 7200 dpi for precise and accurate tracking.

# Description

The Clutch GM50 Gaming Mouse from MSI is offers gamers performance, aesthetics, and ergonomics. It's built with a PMW-3330 optical sensor, which has a range of 400 to 7200 dpi for precise and accurate tracking. Use its dpi switch to swap through different steps and MSI's software to fine-tune its settings. Moreover, this mouse has customizable RGB lighting via MSI's software for changing colors, effects, and even syncing it with other compatible LED-lit products. For comfort, this mouse is ergonomically designed for right-hand use and has anti-slip side grips.