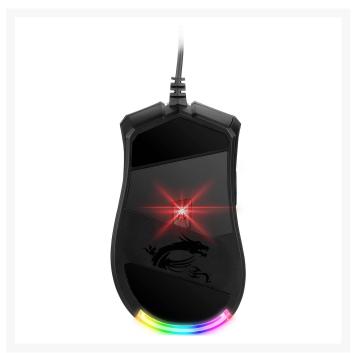

## **Short Description**

The Clutch GM50 Gaming Mouse from MSI is offers gamers performance, aesthetics, and ergonomics. It's built with a PMW-3330 optical sensor, which has a range of 400 to 7200 dpi for precise and accurate tracking.

# Description

The Clutch GM50 Gaming Mouse from MSI is offers gamers performance, aesthetics, and ergonomics. It's built with a PMW-3330 optical sensor, which has a range of 400 to 7200 dpi for precise and accurate tracking. Use its dpi switch to swap through different steps and MSI's software to fine-tune its settings. Moreover, this mouse has customizable RGB lighting via MSI's software for changing colors, effects, and even syncing it with other compatible LED-lit products. For comfort, this mouse is ergonomically designed for right-hand use and has anti-slip side grips.