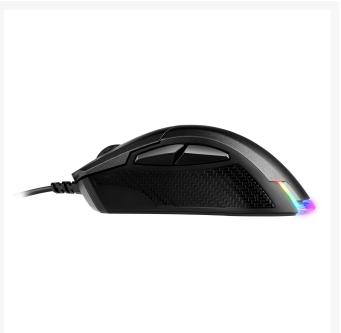

## **Short Description**

The Clutch GM50 Gaming Mouse from MSI is offers gamers performance, aesthetics, and ergonomics. It's built with a PMW-3330 optical sensor, which has a range of 400 to 7200 dpi for precise and accurate tracking.

# Description

The Clutch GM50 Gaming Mouse from MSI is offers gamers performance, aesthetics, and ergonomics. It's built with a PMW-3330 optical sensor, which has a range of 400 to 7200 dpi for precise and accurate tracking. Use its dpi switch to swap through different steps and MSI's software to fine-tune its settings. Moreover, this mouse has customizable RGB lighting via MSI's software for changing colors, effects, and even syncing it with other compatible LED-lit products. For comfort, this mouse is ergonomically designed for right-hand use and has anti-slip side grips.