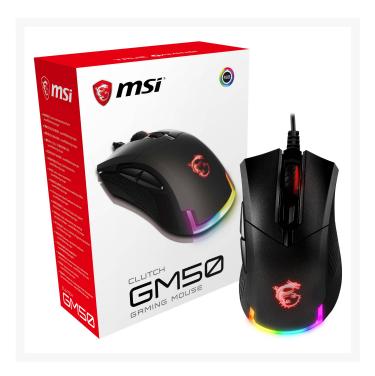

# MSI CLUTCHGM50 Gaming USB RGB Adjustable up to 7200 DPI 1ms 6 Buttons

**Product Images** 

## **Short Description**

The Clutch GM50 Gaming Mouse from MSI is offers gamers performance, aesthetics, and ergonomics. It's built with a PMW-3330 optical sensor, which has a range of 400 to 7200 dpi for precise and accurate tracking.

# Description

The Clutch GM50 Gaming Mouse from MSI is offers gamers performance, aesthetics, and ergonomics. It's built with a PMW-3330 optical sensor, which has a range of 400 to 7200 dpi for precise and accurate tracking. Use its dpi switch to swap through different steps and MSI's software to fine-tune its settings. Moreover, this mouse has customizable RGB lighting via MSI's software for changing colors, effects, and even syncing it with other compatible LED-lit products. For comfort, this mouse is ergonomically designed for right-hand use and has anti-slip side grips.