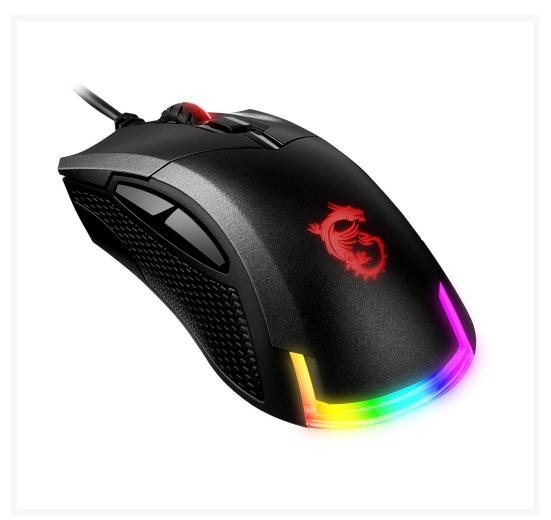

## **Short Description**

The Clutch GM50 Gaming Mouse from MSI is offers gamers performance, aesthetics, and ergonomics. It's built with a PMW-3330 optical sensor, which has a range of 400 to 7200 dpi for precise and accurate tracking.

# Description

The Clutch GM50 Gaming Mouse from MSI is offers gamers performance, aesthetics, and ergonomics. It's built with a PMW-3330 optical sensor, which has a range of 400 to 7200 dpi for precise and accurate tracking. Use its dpi switch to swap through different steps and MSI's software to fine-tune its settings. Moreover, this mouse has customizable RGB lighting via MSI's software for changing colors, effects, and even syncing it with other compatible LED-lit products. For comfort, this mouse is ergonomically designed for right-hand use and has anti-slip side grips.

#### **Key Features**

- Wired USB Connection
- 7200 dpi PMW-3330 Optical Sensor
- 1 ms Response Time
- Durable Omron switches
- Anti-Slip Texture
- MSI Mystic Light RGB Lighting