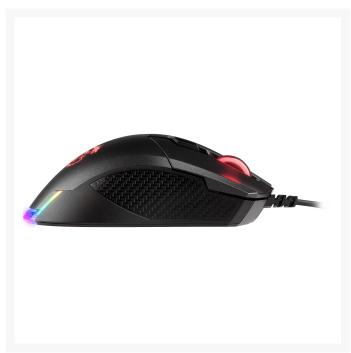

## **Short Description**

The Clutch GM50 Gaming Mouse from MSI is offers gamers performance, aesthetics, and ergonomics. It's built with a PMW-3330 optical sensor, which has a range of 400 to 7200 dpi for precise and accurate tracking.

# Description

The Clutch GM50 Gaming Mouse from MSI is offers gamers performance, aesthetics, and ergonomics. It's built with a PMW-3330 optical sensor, which has a range of 400 to 7200 dpi for precise and accurate tracking. Use its dpi switch to swap through different steps and MSI's software to fine-tune its settings. Moreover, this mouse has customizable RGB lighting via MSI's software for changing colors, effects, and even syncing it with other compatible LED-lit products. For comfort, this mouse is ergonomically designed for right-hand use and has anti-slip side grips.