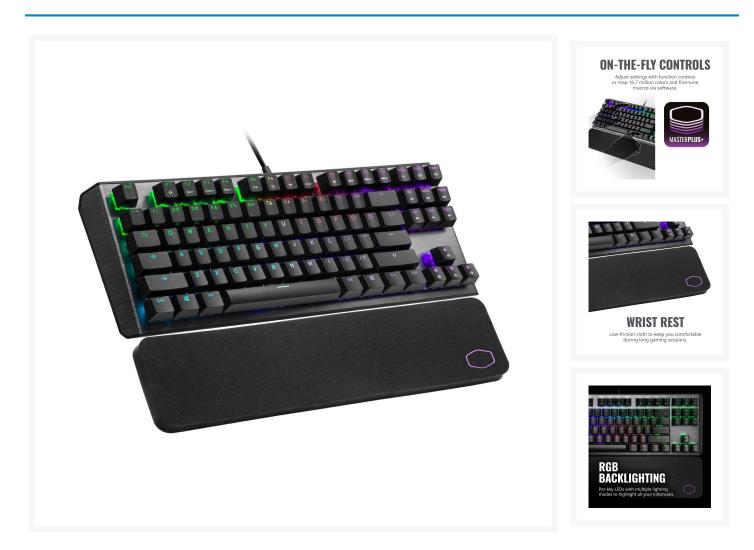

#### No-Nonsense, No Compromise

The CK530 V2 is your reliable, straightforward weapon for battle - wherever war may take you. The portable tenkeyless format allows convenience without skimping on the features: Mechanical switches rated for 50 million clicks, RGB lighting with 16.7 million colors, and On-the-Fly Controls for real-time customization. The included wrist rest will ensure you stay comfortable during long gaming sessions. Dominate your foes and look good while doing it.

### Features

- RGB Backlighting
- Durable Brushed Aluminum Design
- Mechanical Switches for 50 million+ keypresses
- On-the-Fly and Software Control
- Customization Via Software
- Soft Wrist Rest for Prolonged Comfort