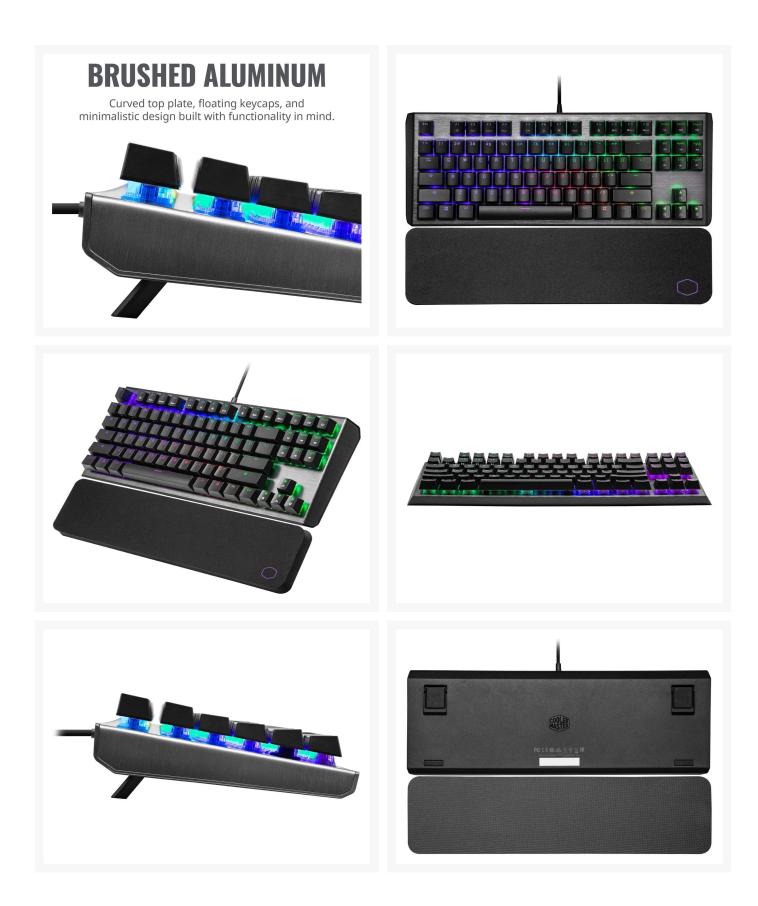

#### No-Nonsense, No Compromise

The CK530 V2 is your reliable, straightforward weapon for battle - wherever war may take you. The portable tenkeyless format allows convenience without skimping on the features: Mechanical switches rated for 50 million clicks, RGB lighting with 16.7 million colors, and On-the-Fly Controls for real-time customization. The included wrist rest will ensure you stay comfortable during long gaming sessions. Dominate your foes and look good while doing it.

### Features

- RGB Backlighting
- Durable Brushed Aluminum Design
- Mechanical Switches for 50 million+ keypresses
- On-the-Fly and Software Control
- Customization Via Software
- Soft Wrist Rest for Prolonged Comfort