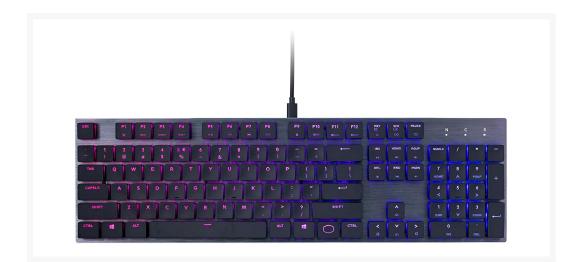

# **Product Images**

#### SK650

Keep A Low Profile

The SK650 Mechanical Keyboard is a slim keyboard with all the signature Cooler Master features like On-the-Fly Controls and RGB backlighting - but it adds new Cherry MX Low Profile Red Switches. A reduced travel and actuation distance with extra-flat keycaps means you get all the precision and durability of a mechanical keyboard with the slim styilngs of a minimalist chiclet keyboard. Add in a refined brushed aluminum housing and understated LED lightbars, and you have a keyboard that looks as good as it performs.