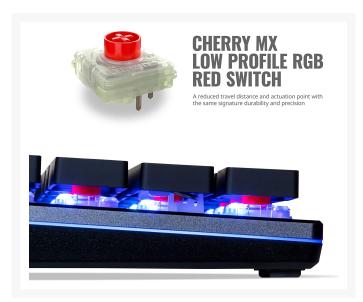

#### SK650

Keep A Low Profile

The SK650 Mechanical Keyboard is a slim keyboard with all the signature Cooler Master features like On-the-Fly Controls and RGB backlighting - but it adds new Cherry MX Low Profile Red Switches. A reduced travel and actuation distance with extra-flat keycaps means you get all the precision and durability of a mechanical keyboard with the slim styilngs of a minimalist chiclet keyboard. Add in a refined brushed aluminum housing and understated LED lightbars, and you have a keyboard that looks as good as it performs.

#### **Features**

- Two Keycap Sets: Slightly contoured and flat set, or go with the traditional keycap profile set for that familiar look and touch
- Cherry MX Low Profile Switches: A reduced travel distance and actuation point with the same signature durability and precision
- Brushed Aluminum Design: Slim top plate, floating keycaps, and minimalistic, tenkeyless design built with functionality in mind
- Keep It Light with LEDs: Keep the lightshow going with per-key backlighting and surrounding lightbars with endless customization