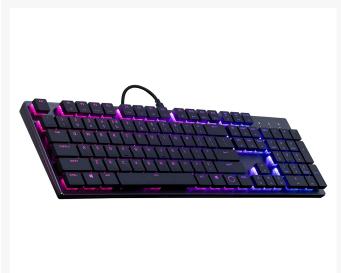

# **Product Images**

# **Short Description**

The SK650 Mechanical Keyboard is a slim keyboard with all the signature Cooler Master features like On-the-Fly Controls and RGB backlighting - but it adds new Cherry MX Low Profile Red Switches.

#### SK650

Keep A Low Profile

The SK650 Mechanical Keyboard is a slim keyboard with all the signature Cooler Master features like On-the-Fly Controls and RGB backlighting - but it adds new Cherry MX Low Profile Red Switches. A reduced travel and actuation distance with extra-flat keycaps means you get all the precision and durability of a mechanical keyboard with the slim styilngs of a minimalist chiclet keyboard. Add in a refined brushed aluminum housing and understated LED lightbars, and you have a keyboard that looks as good as it performs.