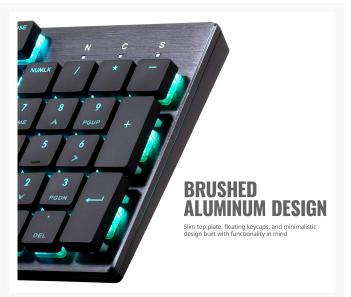

#### **Features**

- Two Keycap Sets: Slightly contoured and flat set, or go with the traditional keycap profile set for that familiar look and touch
- Cherry MX Low Profile Switches: A reduced travel distance and actuation point with the same signature durability and precision
- Brushed Aluminum Design: Slim top plate, floating keycaps, and minimalistic, tenkeyless design built with functionality in mind
- Keep It Light with LEDs: Keep the lightshow going with per-key backlighting and surrounding lightbars with endless customization