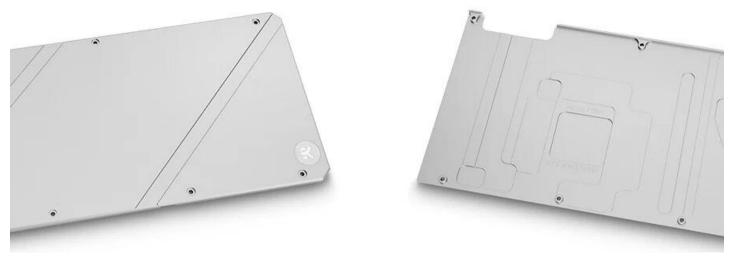

#### Short Description

EK-Quantum Vector FTW3 RTX 3080/3090 Backplate - Nickel is a CNC machined retention backplate made from nickel-plated aluminum, that fits all EK-Quantum Vector FTW3 RTX 3080/3090 water blocks.

#### Description

EK-Quantum Vector FTW3 RTX 3080/3090 Backplate - Nickel is a CNC machined retention backplate made from nickel-plated aluminum, that fits all EK-Quantum Vector FTW3 RTX 3080/3090 water blocks.

The backplate covers the whole length of the graphics cards PCB, serves as an aesthetic add-on, and also provides passive cooling for the backside of the voltage regulation module (VRM), the GPU core, and VRAM on the 3090 cards.