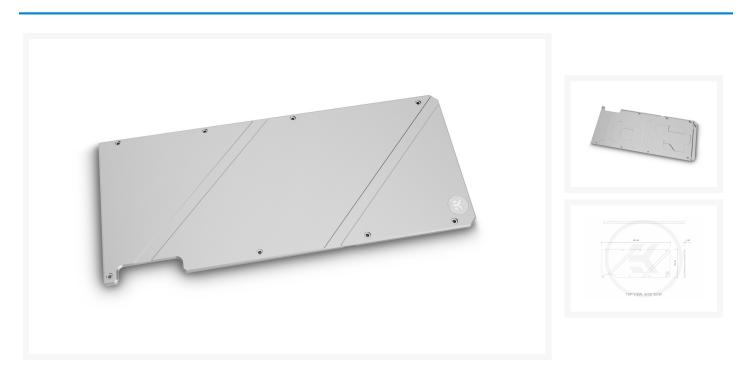

#### Short Description

EK-Quantum Vector FTW3 RTX 3080/3090 Backplate - Nickel is a CNC machined retention backplate made from nickel-plated aluminum, that fits all EK-Quantum Vector FTW3 RTX 3080/3090 water blocks.

#### Description

EK-Quantum Vector FTW3 RTX 3080/3090 Backplate - Nickel is a CNC machined retention backplate made from nickel-plated aluminum, that fits all EK-Quantum Vector FTW3 RTX 3080/3090 water blocks.

The backplate covers the whole length of the graphics cards PCB, serves as an aesthetic add-on, and also provides passive cooling for the backside of the voltage regulation module (VRM), the GPU core, and VRAM on the 3090 cards.

### Specifications

Enclosed:

- EK-Quantum Vector FTW3 RTX 3080/3090 Backplate Nickel
- Mounting mechanism
- Thermal pads

Made in Slovenia - Europe!

Additional Info

Nickel

Nvidia GeForce