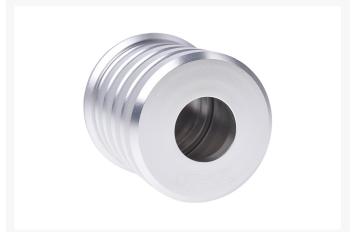

#### **Technical Details**

• Dimensions:

Diameter bottom: 50mm Diameter tower: 45mm

Height: 49mm

Drill hole for switch: 19mm

Material: aluminumColor: chrome