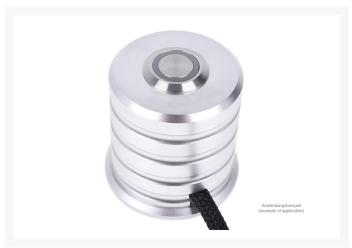

### Description

The world renowned water cooling manufacturer, Alphacool, offers a new simple solution to start your PC fast and easy with the Powerbutton. Most computers are under or on the side of your desk. In this position, the start button is sometimes difficult to reach. Also modders usually like to remove or reposition the start buttons differently to create something far nicer.

All you need is a anti vandal switch with a 19 mm thread. The extensive selection of anti vandal switches gives you the freedom to choose your colour and design completely. Furthermore you need a suitable cable, which you can connect to the switch and your mainboard. Here we recommend the Alphacool Powerbutton/Button connection cable with a length of 2 or 3 m.

#### **Technical Details**

• Dimensions:

Diameter bottom: 50mm Diameter tower: 45mm

Height: 49mm

Drill hole for switch: 19mm

Material: aluminumColor: chrome