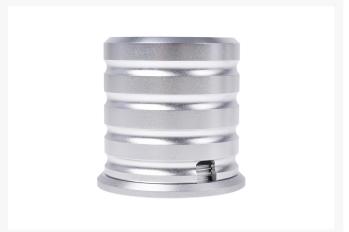

#### **Technical Details**

• Dimensions:

Diameter bottom: 50mm Diameter tower: 45mm

Height: 49mm

Drill hole for switch: 19mm

Material: aluminumColor: chrome