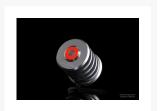

### Description

The world renowned water cooling manufacturer, Alphacool, offers a new simple solution to start your PC fast and easy with the Powerbutton. Most computers are under or on the side of your desk. In this position, the start button is sometimes difficult to reach. Also modders usually like to remove or reposition the start buttons differently to create something far nicer.

All you need is a anti vandal switch with a 19 mm thread. The extensive selection of anti vandal switches gives you the freedom to choose your colour and design completely. Furthermore you need a suitable cable, which you can connect to the switch and your mainboard. Here we recommend the Alphacool Powerbutton/Button connection cable with a length of 2 or 3 m.