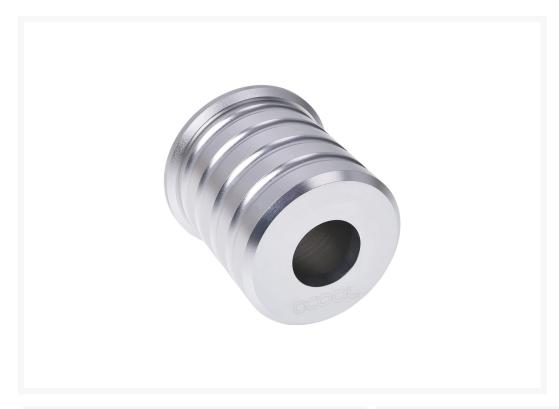

### Description

The world renowned water cooling manufacturer, Alphacool, offers a new simple solution to start your PC fast and easy with the Powerbutton. Most computers are under or on the side of your desk. In this position, the start button is sometimes difficult to reach. Also modders usually like to remove or reposition the start buttons differently to create something far nicer.

#### **Technical Details**

• Dimensions:

Diameter bottom: 50mm Diameter tower: 45mm

Height: 49mm

Drill hole for switch: 19mm

Material: aluminumColor: chrome