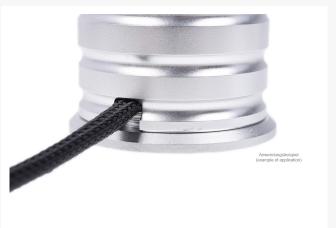

All you need is a anti vandal switch with a 19 mm thread. The extensive selection of anti vandal switches gives you the freedom to choose your colour and design completely. Furthermore you need a suitable cable, which you can connect to the switch and your mainboard. Here we recommend the Alphacool Powerbutton/Button connection cable with a length of 2 or 3 m.