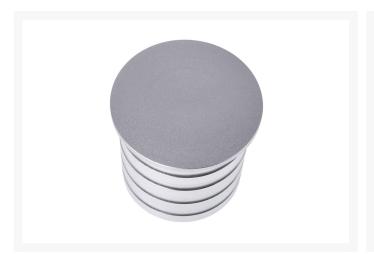

#### **Technical Details**

• Dimensions:

Diameter bottom: 50mm Diameter tower: 45mm

Height: 49mm

Drill hole for switch: 19mm

Material: aluminumColor: chrome