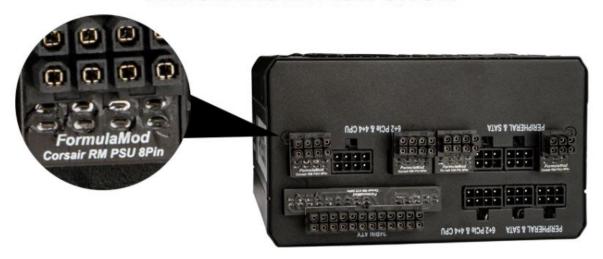

# **ERROR INSERTION SHOW**

Please note that the sockets on both sides are marked with text, and PSU stands for the socket that is inserted into the PSU direction. Take the above picture as an example, the PSU 8Pin should be connected to the PSU instead of being exposed and waiting for the cable to be connected.