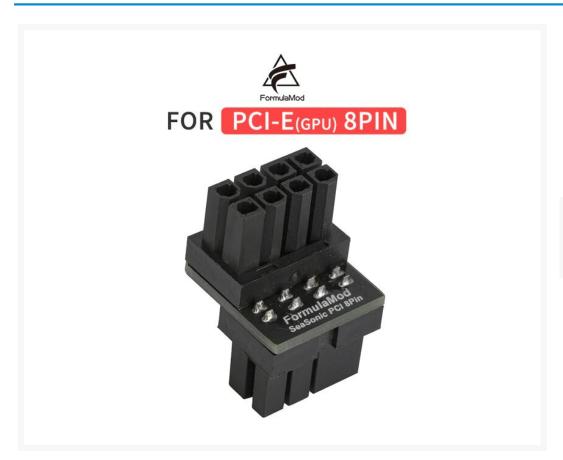

# PSU Changer Converter (8pin GPU) (Seasonic)

\$15.99

## Description

Pc power converter why use it?

- customizing a set of module psu cables is to expensive .
- have a great set of normal psu cables , but you cant use them
- Tired of the complex linear order of the module psu
- want to convert the power output linear order into a suitable one for the motherboard and GPU

# Specifications

Seasonic: Focus series Prime series

Note:

For ATX 24Pin, PSU 24Pin interface is separate combination (18+5)