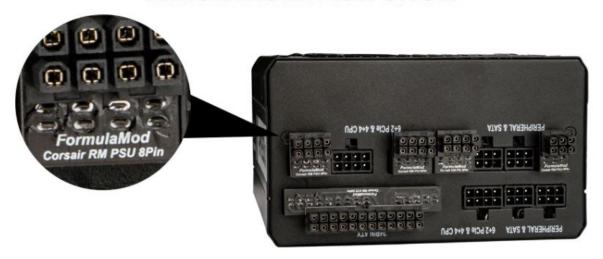

# **ERROR INSERTION SHOW**

Please note that the sockets on both sides are marked with text, and PSU stands for the socket that is inserted into the PSU direction. Take the above picture as an example, the PSU 8Pin should be connected to the PSU instead of being exposed and waiting for the cable to be connected.

# Specifications

Seasonic: Focus series Prime series

Note:

For ATX 24Pin, PSU 24Pin interface is separate combination (18+5)