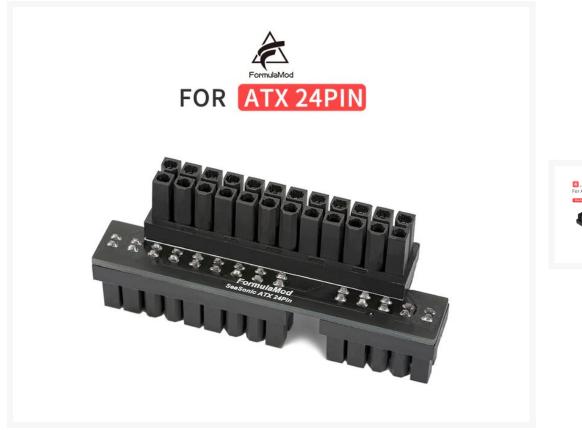

# PSU Changer Converter ( 24PIN ATX) (Seasonic)

## Specifications

Seasonic: Focus series Prime series

Note:

For ATX 24Pin, PSU 24Pin interface is separate combination (18+5)