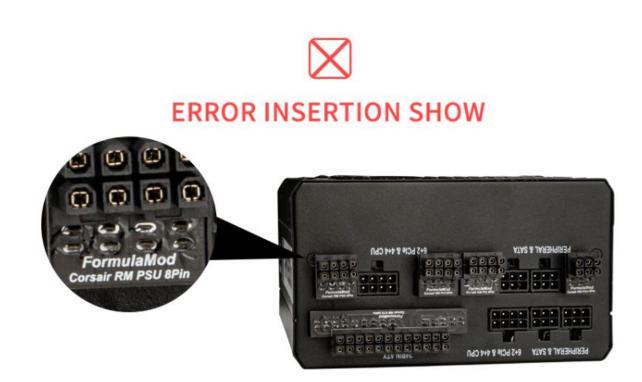

#### Features

Please note that the sockets on both sides are marked with text, and PSU stands for the socket that is inserted into the PSU direction. Take the above picture as an example, the PSU 8Pin should be connected to the PSU instead of being exposed and waiting for the cable to be connected.