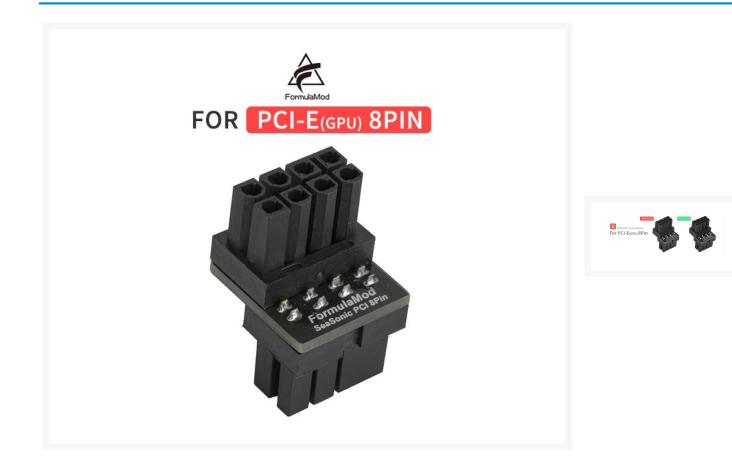

# PSU Changer Converter ( 8pin GPU) (Corsiar)

#### Short Description

Pc power converter why use it?

#### Description

Pc power converter why use it?

- customizing a set of module psu cables is to expensive .
- have a great set of normal psu cables , but you cant use them
- Tired of the complex linear order of the module psu
- want to convert the power output linear order into a suitable one for the motherboard and GPU