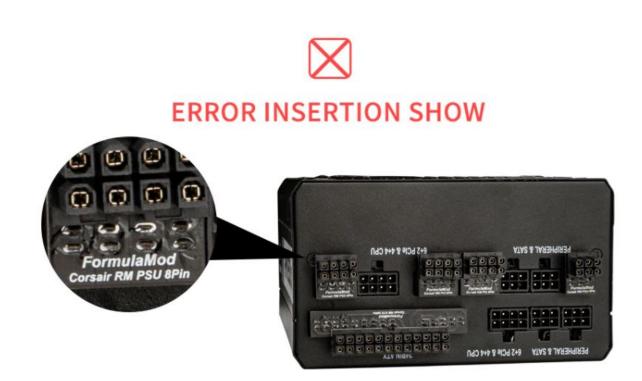

#### Features

Please note that the sockets on both sides are marked with text, and PSU stands for the socket that is inserted into the PSU direction. Take the above picture as an example, the PSU 8Pin should be connected to the PSU instead of being exposed and waiting for the cable to be connected.