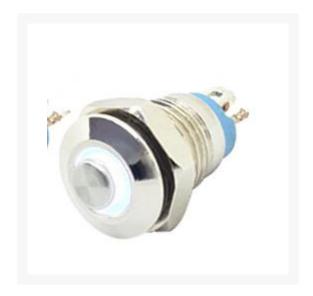

# Switch ON OFF Brass High Head Ring LED Illuminated 3V (White)

\$5.94 was \$6.99

### **Short Description**

Looking for a nice replacement to your current power button.

### Description

Looking for a nice replacement to your current power button. look no further single switch with a white led

for power indication.

comes with the switch, one o ring and one nut.