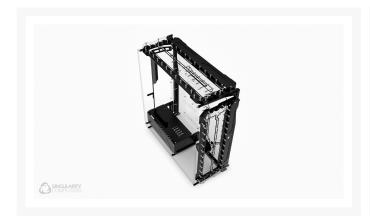

### **Short Description**

The Spectre 3.0 Elite replaces the front or top panel, or both with a distribution plate.

#### Description

The Spectre 3.0 Elite replaces the front or top panel, or both with a distribution plate. This enhances the transparent 'ghostly' look of the case even further showing off the coolant and internal components even more. The Spectre 3.0 Elite distribution plate has two ports and inlet and outlet. When installed on the front panel the ports are at the top, and when installed on the top panel the ports are at the back. Connections can be made to and from either the radiators, other components in the build, or the Spectre 3.0 main distribution

plate. Both radiators can still be attached even when Elite Kits are installed on the front and top panels. There are spacers for airflow all of the way around the perimeter of the Elite Kit distribution plate.