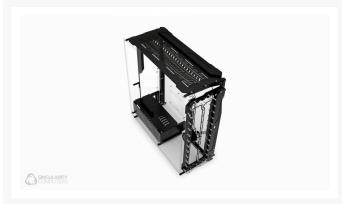

### **Short Description**

The Spectre 3.0 Elite replaces the front or top panel, or both with a distribution plate.

#### Description

The Spectre 3.0 Elite replaces the front or top panel, or both with a distribution plate. This enhances the transparent 'ghostly' look of the case even further showing off the coolant and internal components even more. The Spectre 3.0 Elite distribution plate has two ports and inlet and outlet. When installed on the front panel the ports are at the top, and when installed on the top panel the ports are at the back. Connections can be made to and from either the radiators, other components in the build, or the Spectre 3.0 main distribution

plate. Both radiators can still be attached even when Elite Kits are installed on the front and top panels. There are spacers for airflow all of the way around the perimeter of the Elite Kit distribution plate.