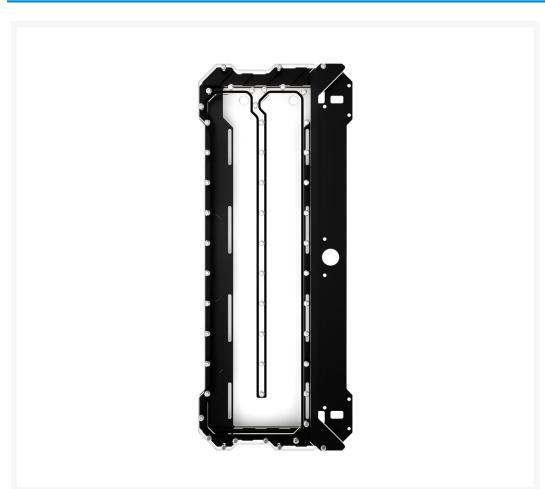

### **Short Description**

The Spectre 3.0 Elite replaces the front or top panel, or both with a distribution plate.

#### Description

The Spectre 3.0 Elite replaces the front or top panel, or both with a distribution plate. This enhances the transparent 'ghostly' look of the case even further showing off the coolant and internal components even more. The Spectre 3.0 Elite distribution plate has two ports and inlet and outlet. When installed on the front panel the ports are at the top, and when installed on the top panel the ports are at the back. Connections can be made to and from either the radiators, other components in the build, or the Spectre 3.0 main distribution

plate. Both radiators can still be attached even when Elite Kits are installed on the front and top panels. There are spacers for airflow all of the way around the perimeter of the Elite Kit distribution plate.