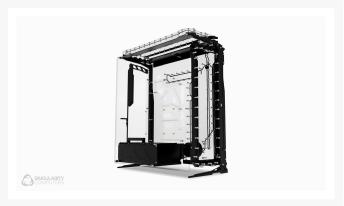

### **Short Description**

The Spectre 3.0 Elite replaces the front or top panel, or both with a distribution plate.

#### Description

The Spectre 3.0 Elite replaces the front or top panel, or both with a distribution plate. This enhances the transparent 'ghostly' look of the case even further showing off the coolant and internal components even more. The Spectre 3.0 Elite distribution plate has two ports and inlet and outlet. When installed on the front panel the ports are at the top, and when installed on the top panel the ports are at the back. Connections can be made to and from either the radiators, other components in the build, or the Spectre 3.0 main distribution

plate. Both radiators can still be attached even when Elite Kits are installed on the front and top panels. There are spacers for airflow all of the way around the perimeter of the Elite Kit distribution plate.