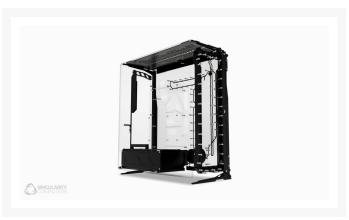

### **Short Description**

The Spectre 3.0 Elite replaces the front or top panel, or both with a distribution plate.

#### Description

The Spectre 3.0 Elite replaces the front or top panel, or both with a distribution plate. This enhances the transparent 'ghostly' look of the case even further showing off the coolant and internal components even more. The Spectre 3.0 Elite distribution plate has two ports and inlet and outlet. When installed on the front panel the ports are at the top, and when installed on the top panel the ports are at the back. Connections can be made to and from either the radiators, other components in the build, or the Spectre 3.0 main distribution

plate. Both radiators can still be attached even when Elite Kits are installed on the front and top panels. There are spacers for airflow all of the way around the perimeter of the Elite Kit distribution plate.