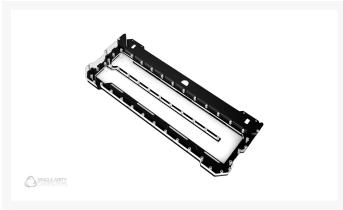

#### Description

The Spectre 3.0 Elite replaces the front or top panel, or both with a distribution plate. This enhances the transparent 'ghostly' look of the case even further showing off the coolant and internal components even more. The Spectre 3.0 Elite distribution plate has two ports and inlet and outlet. When installed on the front panel the ports are at the top, and when installed on the top panel the ports are at the back. Connections can be made to and from either the radiators, other components in the build, or the Spectre 3.0 main distribution

plate. Both radiators can still be attached even when Elite Kits are installed on the front and top panels. There are spacers for airflow all of the way around the perimeter of the Elite Kit distribution plate.

#### Installation:

The Spectre 3.0 Elite installs the same way as the stock front and top panels. For the water-cooling loop, connections can be made to and from either the radiators, other components in the build, or the Spectre 3.0 main distribution plate. The radiators can be attached normally and have the same adjustment as the stock Spectre 3.0 front and top panels.