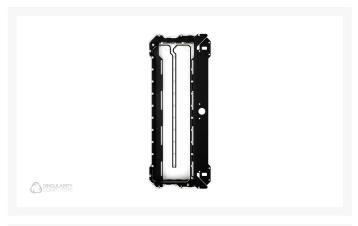

### **Short Description**

The Spectre 3.0 Elite replaces the front or top panel, or both with a distribution plate.

#### Description

The Spectre 3.0 Elite replaces the front or top panel, or both with a distribution plate. This enhances the transparent 'ghostly' look of the case even further showing off the coolant and internal components even more. The Spectre 3.0 Elite distribution plate has two ports and inlet and outlet. When installed on the front panel the ports are at the top, and when installed on the top panel the ports are at the back. Connections can be made to and from either the radiators, other components in the build, or the Spectre 3.0 main distribution

plate. Both radiators can still be attached even when Elite Kits are installed on the front and top panels. There are spacers for airflow all of the way around the perimeter of the Elite Kit distribution plate.