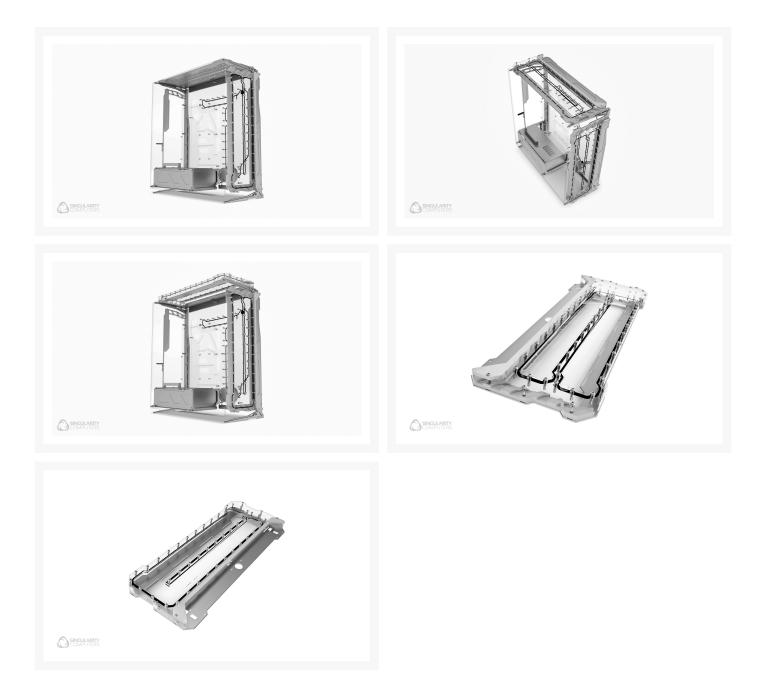

# Singularity Computers Spectre 3.0 Elite distribution plate – Silver

## Description

The Spectre 3.0 Elite replaces the front or top panel, or both with a distribution plate. This enhances the transparent 'ghostly' look of the case even further showing off the coolant and internal components even more. The Spectre 3.0 Elite distribution plate has two ports and inlet and outlet. When installed on the front

panel the ports are at the top, and when installed on the top panel the ports are at the back. Connections can be made to and from either the radiators, other components in the build, or the Spectre 3.0 main distribution plate. Both radiators can still be attached even when Elite Kits are installed on the front and top panels. There are spacers for airflow all of the way around the perimeter of the Elite Kit distribution plate.

Included Items: Spectre 3.0 Elite Distribution Plate: x1.

Installation:

The Spectre 3.0 Elite installs the same way as the stock front and top panels. For the water-cooling loop, connections can be made to and from either the radiators, other components in the build, or the Spectre 3.0 main distribution plate. The radiators can be attached normally and have the same adjustment as the stock Spectre 3.0 front and top panels.