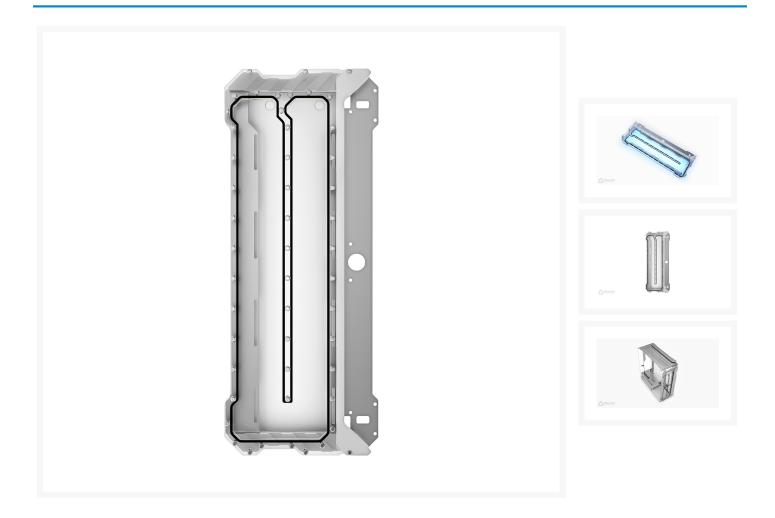

# Singularity Computers Spectre 3.0 Elite distribution plate – Silver

## Short Description

The Spectre 3.0 Elite replaces the front or top panel, or both with a distribution plate. This enhances the transparent 'ghostly' look of the case even further showing off the coolant and internal components even more.

## Description

The Spectre 3.0 Elite replaces the front or top panel, or both with a distribution plate. This enhances the transparent 'ghostly' look of the case even further showing off the coolant and internal components even more. The Spectre 3.0 Elite distribution plate has two ports and inlet and outlet. When installed on the front

panel the ports are at the top, and when installed on the top panel the ports are at the back. Connections can be made to and from either the radiators, other components in the build, or the Spectre 3.0 main distribution plate. Both radiators can still be attached even when Elite Kits are installed on the front and top panels. There are spacers for airflow all of the way around the perimeter of the Elite Kit distribution plate.

#### Specifications

Specifications: Manufacturing Process: CNC Mill, CNC Router. Materials: 6061 Aluminum Anodized. Cast Acrylic. Gaskets: Silicone. Fasteners: Stainless Steel. Ports: x2 G1/4" BSPP. 1x Inlet. 1x Outlet. Assembly: Assembled by hand. Testing: Factory pressure tested.