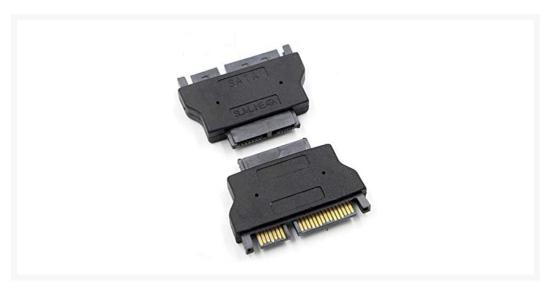

# Slimline SATA Adapter Serial ATA 7+15 22pin Male To Slim 7+6 13pin Female Adapter

\$4.99

### **ROM Hard Disk Drive**

This Adapter enables you to connect your CD / DVD drive with standard SATA 22 pin interface to 13 pin Slim SATA.

## **Features**

- This Adapter enables you to connect your CD / DVD drive with standard SATA 22 pin interface to 13 pin Slim SATA.
- Convert Slim Sata 13pin Optical driver to standard sata motherboard, Slim SATA side is female
- Connect to Slim SATA Optical Driver with a standard power esata to SATA 22pin female cable
- SATA 22pin which with 15Pin for power, 7Pin for data transfer
- Material: gold-plated terminals; Environmental protection PVC

# **Specifications**

onnector 1: SATA 22Pin 7+15 Male;

Connector 2: Slimline SATA 13Pin (7+6) female;

- 1. 100% brand new and high quality.
- 2. This Adapter connect DVD/CD driver that has the Slim SATA 22pin coneector interfact.
- 3. This adapter connect can converter with SATA 13pin cable
- 4. Connector 1: 22-pin SATA connector (male)
- 5. Connector 2: 7+6-pin Slim SATA connector (female)
- 6. Material: gold-plated terminals; Environmental protection PVC
- 7. Color: Black