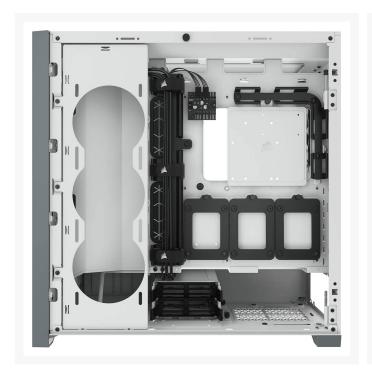

#### Description

The CORSAIR 5000D is a mid-tower ATX case that shows off your PC, and not its cables. CORSAIR RapidRoute cable management

makes it simple to keep cables hidden from sight, two CORSAIR AirGuide fans offer directed airflow, and a motherboard tray with

customizable fan mounts lets you install multiple 360mm radiators.

#### **Features**

- The 5000D makes a stunning, showpiece-worthy PC easy to build, and even easier to keep cool with the space and flexibility to mount multiple 360mm radiators.
- A minimalist solid steel front panel offers superb durability and sharp looks, with dedicated ventilation channels for ample airflow.
- The CORSAIR RapidRoute cable management system makes it simple and fast to route your major cables through a single hidden channel, with an easy-access hinged door and a roomy 25mm of space behind the motherboard for all of your cables.
- Includes two CORSAIR 120mm AirGuide fans, utilizing anti-vortex vanes to concentrate airflow and enhance cooling.
- A motherboard tray with customizable fan mounts allows you to side-mount up to 3x 120mm fans or up to a 360mm radiator, enabling new flexible cooling options.