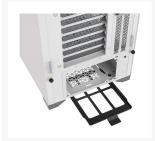

#### **Features**

- The 5000D makes a stunning, showpiece-worthy PC easy to build, and even easier to keep cool with the space and flexibility to mount multiple 360mm radiators.
- A minimalist solid steel front panel offers superb durability and sharp looks, with dedicated ventilation channels for ample airflow.
- The CORSAIR RapidRoute cable management system makes it simple and fast to route your major cables through a single hidden channel, with an easy-access hinged door and a roomy 25mm of space behind the motherboard for all of your cables.
- Includes two CORSAIR 120mm AirGuide fans, utilizing anti-vortex vanes to concentrate airflow and enhance cooling.
- A motherboard tray with customizable fan mounts allows you to side-mount up to 3x 120mm fans or up to a 360mm radiator, enabling new flexible cooling options.