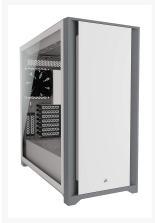

# Corsair 5000D Tempered Glass Mid-Tower ATX PC Case - White

\$164.95

# **Short Description**

The CORSAIR 5000D is a mid-tower ATX case that shows off your PC, and not its cables.

#### Description

The CORSAIR 5000D is a mid-tower ATX case that shows off your PC, and not its cables. CORSAIR RapidRoute cable management

makes it simple to keep cables hidden from sight, two CORSAIR AirGuide fans offer directed airflow, and a motherboard tray with