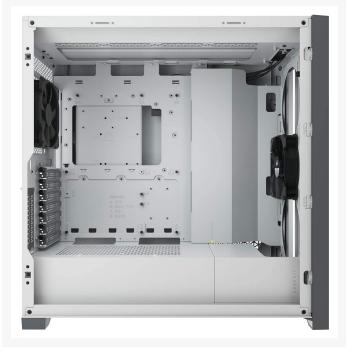

#### Description

The CORSAIR 5000D is a mid-tower ATX case that shows off your PC, and not its cables. CORSAIR RapidRoute cable management

makes it simple to keep cables hidden from sight, two CORSAIR AirGuide fans offer directed airflow, and a motherboard tray with

#### **Features**

- The 5000D makes a stunning, showpiece-worthy PC easy to build, and even easier to keep cool with the space and flexibility to mount multiple 360mm radiators.
- A minimalist solid steel front panel offers superb durability and sharp looks, with dedicated ventilation channels for ample airflow.
- The CORSAIR RapidRoute cable management system makes it simple and fast to route your major cables through a single hidden channel, with an easy-access hinged door and a roomy 25mm of space behind the motherboard for all of your cables.
- Includes two CORSAIR 120mm AirGuide fans, utilizing anti-vortex vanes to concentrate airflow and enhance cooling.
- A motherboard tray with customizable fan mounts allows you to side-mount up to 3x 120mm fans or up to a 360mm radiator, enabling new flexible cooling options.