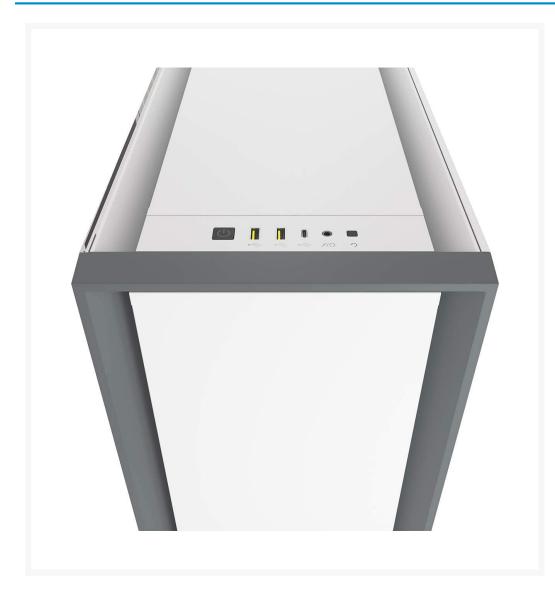

#### **Features**

- The 5000D makes a stunning, showpiece-worthy PC easy to build, and even easier to keep cool with the space and flexibility to mount multiple 360mm radiators.
- A minimalist solid steel front panel offers superb durability and sharp looks, with dedicated ventilation channels for ample airflow.
- The CORSAIR RapidRoute cable management system makes it simple and fast to route your major cables through a single hidden channel, with an easy-access hinged door and a roomy 25mm of space behind the motherboard for all of your cables.
- Includes two CORSAIR 120mm AirGuide fans, utilizing anti-vortex vanes to concentrate airflow and enhance cooling.
- A motherboard tray with customizable fan mounts allows you to side-mount up to 3x 120mm fans or up to a 360mm radiator, enabling new flexible cooling options.