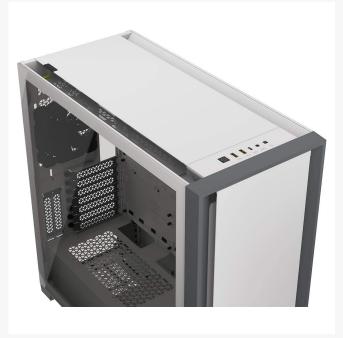

# Corsair 5000D Tempered Glass Mid-Tower ATX PC Case - White

\$164.95

# **Short Description**

The CORSAIR 5000D is a mid-tower ATX case that shows off your PC, and not its cables.