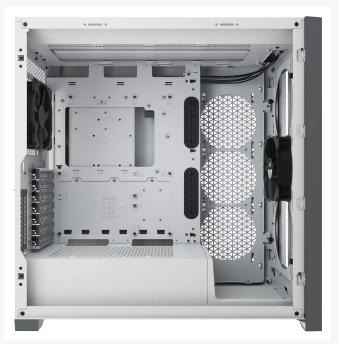

#### Description

The CORSAIR 5000D is a mid-tower ATX case that shows off your PC, and not its cables. CORSAIR RapidRoute cable management

makes it simple to keep cables hidden from sight, two CORSAIR AirGuide fans offer directed airflow, and a motherboard tray with

customizable fan mounts lets you install multiple 360mm radiators.

#### **Features**

- The 5000D makes a stunning, showpiece-worthy PC easy to build, and even easier to keep cool with the space and flexibility to mount multiple 360mm radiators.
- A minimalist solid steel front panel offers superb durability and sharp looks, with dedicated ventilation channels for ample airflow.
- The CORSAIR RapidRoute cable management system makes it simple and fast to route your major cables through a single hidden channel, with an easy-access hinged door and a roomy 25mm of space behind the motherboard for all of your cables.
- Includes two CORSAIR 120mm AirGuide fans, utilizing anti-vortex vanes to concentrate airflow and enhance cooling.
- A motherboard tray with customizable fan mounts allows you to side-mount up to 3x 120mm fans or up to a 360mm radiator, enabling new flexible cooling options.