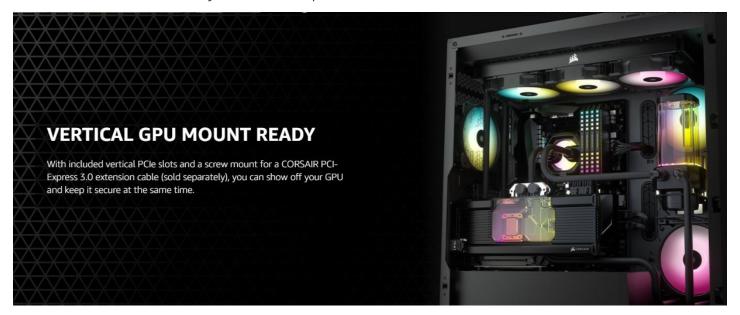

#### **Features**

- The 5000D makes a stunning, showpiece-worthy PC easy to build, and even easier to keep cool with the space and flexibility to mount multiple 360mm radiators.
- A minimalist solid steel front panel offers superb durability and sharp looks, with dedicated ventilation channels for ample airflow.
- The CORSAIR RapidRoute cable management system makes it simple and fast to route your major cables through a single hidden channel, with an easy-access hinged door and a roomy 25mm of space behind the motherboard for all of your cables.
- Includes two CORSAIR 120mm AirGuide fans, utilizing anti-vortex vanes to concentrate airflow and enhance cooling.
- A motherboard tray with customizable fan mounts allows you to side-mount up to 3x 120mm fans or up to a 360mm radiator, enabling new flexible cooling options.