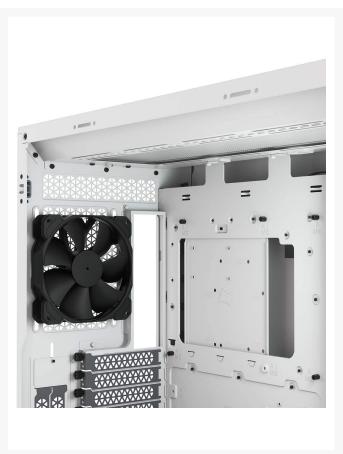

#### **Features**

- The 5000D makes a stunning, showpiece-worthy PC easy to build, and even easier to keep cool with the space and flexibility to mount multiple 360mm radiators.
- A minimalist solid steel front panel offers superb durability and sharp looks, with dedicated ventilation channels for ample airflow.
- The CORSAIR RapidRoute cable management system makes it simple and fast to route your major cables through a single hidden channel, with an easy-access hinged door and a roomy 25mm of space behind the motherboard for all of your cables.
- Includes two CORSAIR 120mm AirGuide fans, utilizing anti-vortex vanes to concentrate airflow and enhance cooling.
- A motherboard tray with customizable fan mounts allows you to side-mount up to 3x 120mm fans or up to a 360mm radiator, enabling new flexible cooling options.