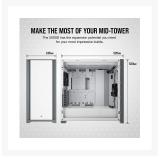

#### Description

The CORSAIR 5000D is a mid-tower ATX case that shows off your PC, and not its cables. CORSAIR RapidRoute cable management

makes it simple to keep cables hidden from sight, two CORSAIR AirGuide fans offer directed airflow, and a motherboard tray with

customizable fan mounts lets you install multiple 360mm radiators.

#### **Features**

- The 5000D makes a stunning, showpiece-worthy PC easy to build, and even easier to keep cool with the space and flexibility to mount multiple 360mm radiators.
- A minimalist solid steel front panel offers superb durability and sharp looks, with dedicated ventilation channels for ample airflow.
- The CORSAIR RapidRoute cable management system makes it simple and fast to route your major cables through a single hidden channel, with an easy-access hinged door and a roomy 25mm of space behind the motherboard for all of your cables.
- Includes two CORSAIR 120mm AirGuide fans, utilizing anti-vortex vanes to concentrate airflow and enhance cooling.
- A motherboard tray with customizable fan mounts allows you to side-mount up to 3x 120mm fans or up to a 360mm radiator, enabling new flexible cooling options.