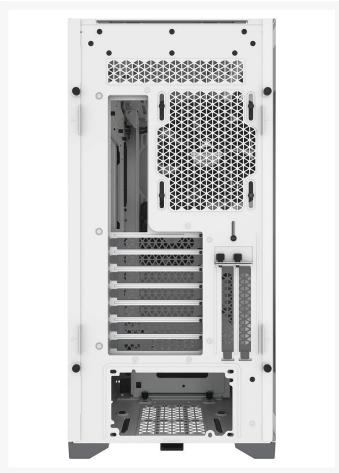

#### **Features**

- The 5000D makes a stunning, showpiece-worthy PC easy to build, and even easier to keep cool with the space and flexibility to mount multiple 360mm radiators.
- A minimalist solid steel front panel offers superb durability and sharp looks, with dedicated ventilation channels for ample airflow.
- The CORSAIR RapidRoute cable management system makes it simple and fast to route your major cables through a single hidden channel, with an easy-access hinged door and a roomy 25mm of space behind the motherboard for all of your cables.
- Includes two CORSAIR 120mm AirGuide fans, utilizing anti-vortex vanes to concentrate airflow and enhance cooling.
- A motherboard tray with customizable fan mounts allows you to side-mount up to 3x 120mm fans or up to a 360mm radiator, enabling new flexible cooling options.