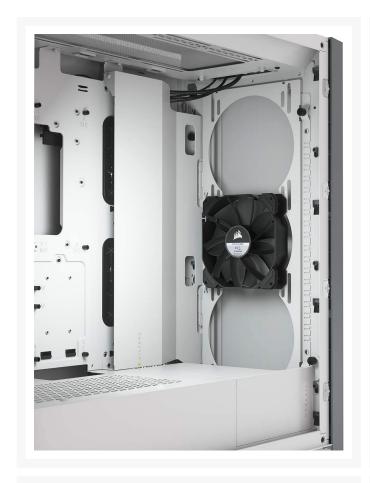

#### Description

The CORSAIR 5000D is a mid-tower ATX case that shows off your PC, and not its cables. CORSAIR RapidRoute cable management

makes it simple to keep cables hidden from sight, two CORSAIR AirGuide fans offer directed airflow, and a motherboard tray with

customizable fan mounts lets you install multiple 360mm radiators.

#### **Features**

- The 5000D makes a stunning, showpiece-worthy PC easy to build, and even easier to keep cool with the space and flexibility to mount multiple 360mm radiators.
- A minimalist solid steel front panel offers superb durability and sharp looks, with dedicated ventilation channels for ample airflow.
- The CORSAIR RapidRoute cable management system makes it simple and fast to route your major cables through a single hidden channel, with an easy-access hinged door and a roomy 25mm of space behind the motherboard for all of your cables.
- Includes two CORSAIR 120mm AirGuide fans, utilizing anti-vortex vanes to concentrate airflow and enhance cooling.
- A motherboard tray with customizable fan mounts allows you to side-mount up to 3x 120mm fans or up to a 360mm radiator, enabling new flexible cooling options.