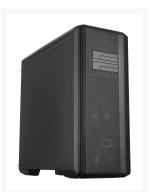

# Cooler Master MasterBox NR600P ATX Mid-Tower with Front Mesh Ventilation

\$139.99