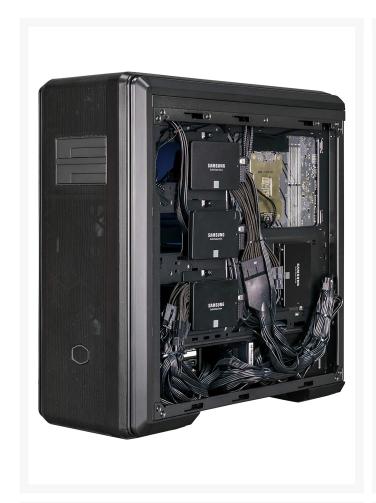

# Description

The MasterBox NR600P case can be configured to a wide range of professions. The NR600P comes with SSI-EEB support, a professional-grade I/O panel, and unrivalled cooling capabilities. This makes the MasterBox NR600P the most functionally adaptive E-ATX case for creatives & professionals. Each feature reflects different occupations with different needs. Built and designed by purpose, the MasterBox NR600P is an elegant chassis for uncompromisingly powerful hardware.

#### **Features**

- SSI-EEB Compatible: Dual CPU motherboards are supported for high-end, server-grade workstations
- Dual Hot-Swap Bays: Two 2.5" SSDs, 3.5" HDDs, or a combination of both are conveniently accessible from the front panel for interchangeable, on-the-fly data retrieval
- Media Connectivity: A high speed, USB 3.0 SD Card Reader is integrated on the I/O panel for immediate access to files
- Dual 140mm Intake Fans: Two pre-installed 140mm fans provide high volumes of fresh air to the system, while one pre-installed 120mm fan exhausts hot air
- Fine Mesh: The Fine Mesh design on the front panel is proven to provide proficient airflow while filtering out dust for enhanced performance and hardware longevity