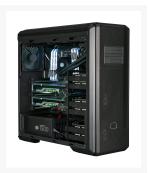

# Description

The MasterBox NR600P case can be configured to a wide range of professions. The NR600P comes with SSI-EEB support, a professional-grade I/O panel, and unrivalled cooling capabilities. This makes the MasterBox NR600P the most functionally adaptive E-ATX case for creatives & professionals. Each feature reflects different occupations with different needs. Built and designed by purpose, the MasterBox NR600P is an elegant chassis for uncompromisingly powerful hardware.

#### **Features**

- SSI-EEB Compatible: Dual CPU motherboards are supported for high-end, server-grade workstations
- Dual Hot-Swap Bays: Two 2.5" SSDs, 3.5" HDDs, or a combination of both are conveniently accessible from the front panel for interchangeable, on-the-fly data retrieval
- Media Connectivity: A high speed, USB 3.0 SD Card Reader is integrated on the I/O panel for immediate access to files
- Dual 140mm Intake Fans: Two pre-installed 140mm fans provide high volumes of fresh air to the system, while one pre-installed 120mm fan exhausts hot air
- Fine Mesh: The Fine Mesh design on the front panel is proven to provide proficient airflow while filtering out dust for enhanced performance and hardware longevity