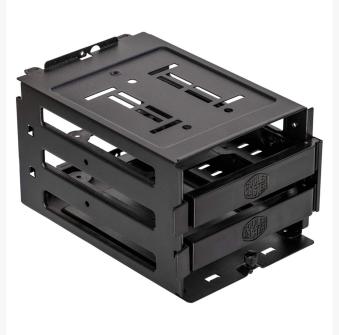

#### **Features**

- SSI-EEB Compatible: Dual CPU motherboards are supported for high-end, server-grade workstations
- Dual Hot-Swap Bays: Two 2.5" SSDs, 3.5" HDDs, or a combination of both are conveniently accessible from the front panel for interchangeable, on-the-fly data retrieval
- Media Connectivity: A high speed, USB 3.0 SD Card Reader is integrated on the I/O panel for immediate access to files
- Dual 140mm Intake Fans: Two pre-installed 140mm fans provide high volumes of fresh air to the system, while one pre-installed 120mm fan exhausts hot air
- Fine Mesh: The Fine Mesh design on the front panel is proven to provide proficient airflow while filtering out dust for enhanced performance and hardware longevity