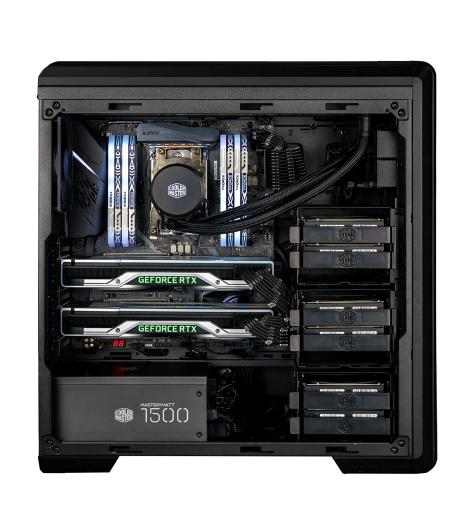

# Description

The MasterBox NR600P case can be configured to a wide range of professions. The NR600P comes with SSI-EEB support, a professional-grade I/O panel, and unrivalled cooling capabilities. This makes the MasterBox NR600P the most functionally adaptive E-ATX case for creatives & professionals. Each feature reflects different occupations with different needs. Built and designed by purpose, the MasterBox NR600P is an elegant chassis for uncompromisingly powerful hardware.

#### **Features**

- SSI-EEB Compatible: Dual CPU motherboards are supported for high-end, server-grade workstations
- Dual Hot-Swap Bays: Two 2.5" SSDs, 3.5" HDDs, or a combination of both are conveniently accessible from the front panel for interchangeable, on-the-fly data retrieval
- Media Connectivity: A high speed, USB 3.0 SD Card Reader is integrated on the I/O panel for immediate access to files
- Dual 140mm Intake Fans: Two pre-installed 140mm fans provide high volumes of fresh air to the system, while one pre-installed 120mm fan exhausts hot air
- Fine Mesh: The Fine Mesh design on the front panel is proven to provide proficient airflow while filtering out dust for enhanced performance and hardware longevity