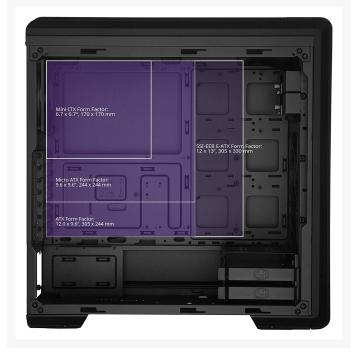

#### **Features**

- SSI-EEB Compatible: Dual CPU motherboards are supported for high-end, server-grade workstations
- Dual Hot-Swap Bays: Two 2.5" SSDs, 3.5" HDDs, or a combination of both are conveniently accessible from the front panel for interchangeable, on-the-fly data retrieval
- Media Connectivity: A high speed, USB 3.0 SD Card Reader is integrated on the I/O panel for immediate access to files
- Dual 140mm Intake Fans: Two pre-installed 140mm fans provide high volumes of fresh air to the system, while one pre-installed 120mm fan exhausts hot air
- Fine Mesh: The Fine Mesh design on the front panel is proven to provide proficient airflow while filtering out dust for enhanced performance and hardware longevity

### **Specifications**

- SSI-EEB Compatible
- Dual Hot-Swap Bays
- Media Connectivity
- Dual 140mm Intake Fans
- Fine Mesh:

#### **Additional Information**

| Brand               | Cooler Master       |
|---------------------|---------------------|
| SKU                 | MCB-NR600P-KNNN-S00 |
| Weight              | 22.0000             |
| Color               | Black               |
| Chassis Form Factor | Mid-Tower           |
| Side Panel          | No Window           |
| Motherboard Support | E-ATX               |
| Vendor SKU/EAN      | 884102073809        |