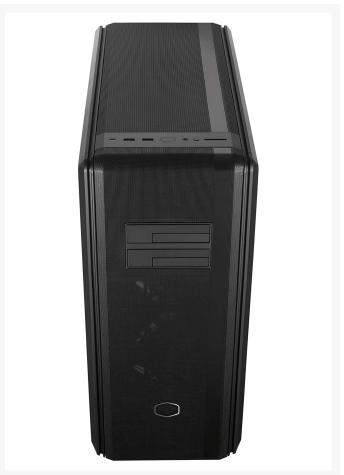

# Cooler Master MasterBox NR600P ATX Mid-Tower with Front Mesh Ventilation

\$139.99

# Description

The MasterBox NR600P case can be configured to a wide range of professions. The NR600P comes with SSI-EEB support, a professional-grade I/O panel, and unrivalled cooling capabilities. This makes the MasterBox NR600P the most functionally adaptive E-ATX case for creatives & professionals. Each feature reflects different occupations with different needs. Built and designed by purpose, the MasterBox NR600P is an elegant chassis for uncompromisingly powerful hardware.