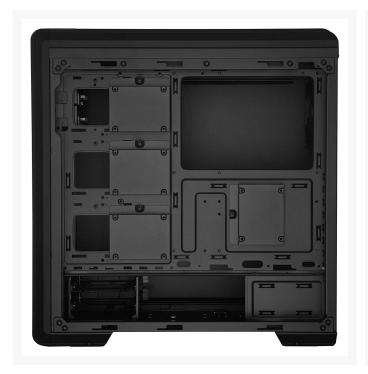

# Description

The MasterBox NR600P case can be configured to a wide range of professions. The NR600P comes with SSI-EEB support, a professional-grade I/O panel, and unrivalled cooling capabilities. This makes the MasterBox NR600P the most functionally adaptive E-ATX case for creatives & professionals. Each feature reflects different occupations with different needs. Built and designed by purpose, the MasterBox NR600P is an elegant chassis for uncompromisingly powerful hardware.

#### **Features**

- SSI-EEB Compatible: Dual CPU motherboards are supported for high-end, server-grade workstations
- Dual Hot-Swap Bays: Two 2.5" SSDs, 3.5" HDDs, or a combination of both are conveniently accessible from the front panel for interchangeable, on-the-fly data retrieval
- Media Connectivity: A high speed, USB 3.0 SD Card Reader is integrated on the I/O panel for immediate access to files
- Dual 140mm Intake Fans: Two pre-installed 140mm fans provide high volumes of fresh air to the system, while one pre-installed 120mm fan exhausts hot air
- Fine Mesh: The Fine Mesh design on the front panel is proven to provide proficient airflow while filtering out dust for enhanced performance and hardware longevity