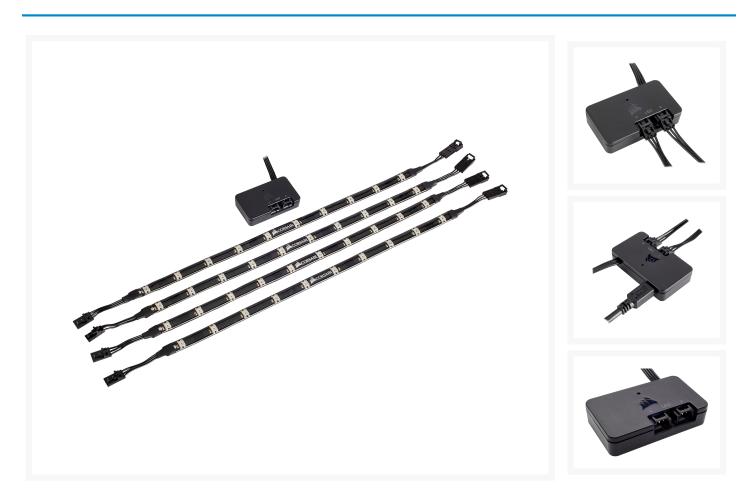

## Description

Customize your computer with this Corsair lighting node. Its four RGB LED strips work independently to showcase different lighting effects, and they adhere easily to your PC via their mounting tape backings and magnets. This Corsair lighting node has a USB 2.0 interface, so it plugs into the motherboard.

## Specifications

- Corsair Lighting Node PRO RGB control
- 4 x individually addressable RGB LED strips
- 4 x RGB LED extension cables
- 2 x HD RGB LED fan hub adapter cable
- Mini USB cable
- 2 x mounting tape