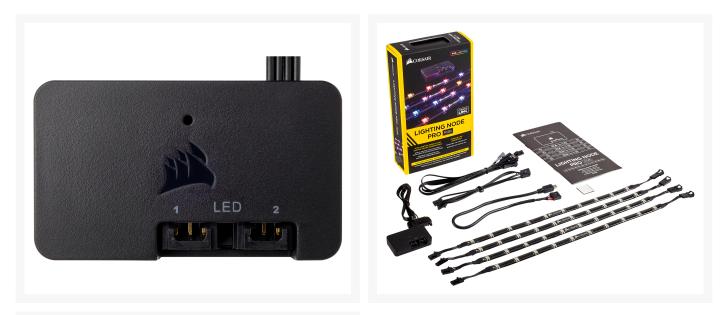

#### Dual-channel lighting

Simultaneously control four individually addressable RGB LED strips and up to six HD or SP RGB fans (fans sold separately, RGB LED fan hub required).

## Specifications

- Corsair Lighting Node PRO RGB control
- 4 x individually addressable RGB LED strips
- 4 x RGB LED extension cables
- 2 x HD RGB LED fan hub adapter cable
- Mini USB cable
- 2 x mounting tape