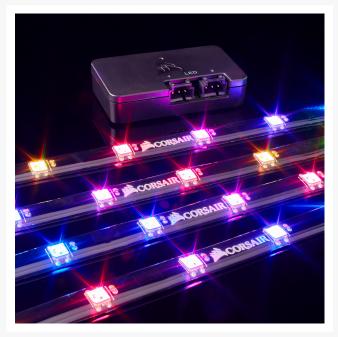

## Short Description

The CORSAIR iCUE Lighting Node PRO RGB Lighting Controller brings stunning software-controlled RGB lighting to any PC, with four included RGB LED light strips boasting a total of 40 LEDs of RGB illumination.

#### Individually addressable RGB LED strips

Each RGB LED strip is independently controlled and allows you to display different lighting effects and animations on each strip separately.