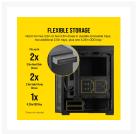

#### **Features**

- The 110q's minimalist design ensures that your system can fit in almost any environment, with four high-density sound dampening panels to reduce noise.
- Supports up to four drives for the storage options you need: two 2.5in trays and two combo 3.5in/ 2.5in trays in a removable cage, Plus a 5.25in ODD bay.
- Includes a 120mm fan to cool your components out-of-the-box.
- Fits up to 4x 120mm or 2x 140mm cooling fans or multiple radiators to keep your PC cool.
- Removable dust filters in the floor and front help keep your system clean long after the build is finished.