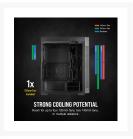

## Description

The Corsair 110Q is a minimalist mid-tower ATX case with four high-density sound dampening panels and storage Support for up to four drives, Plus a 5.25in ODD drive bay. A 120mm fan is included for cooling right out of the box, with the potential to fit up to 4x 120mm, 2x 140mm fans, or multiple radiators for the cooling

#### **Features**

- The 110q's minimalist design ensures that your system can fit in almost any environment, with four high-density sound dampening panels to reduce noise.
- Supports up to four drives for the storage options you need: two 2.5in trays and two combo 3.5in/ 2.5in trays in a removable cage, Plus a 5.25in ODD bay.
- Includes a 120mm fan to cool your components out-of-the-box.
- Fits up to 4x 120mm or 2x 140mm cooling fans or multiple radiators to keep your PC cool.
- Removable dust filters in the floor and front help keep your system clean long after the build is finished.