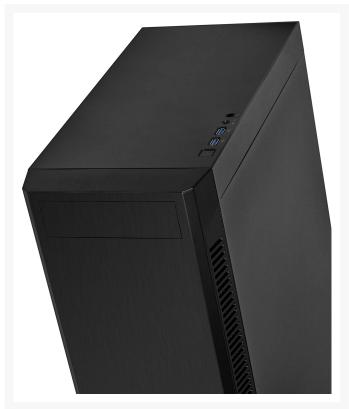

Performance-PCs.com

1701 R. J. Conlan Blvd. NE, Unit #5 Palm Bay, FL 32905, USA

Toll Free: 888-381-8222

www.performance-pcs.com sales@performance-pcs.com











# Corsair 110Q Mid-Tower Quiet ATX Case, Black, Solid, Standard

\$76.99

## **Product Images**























## **Short Description**

The Corsair 110Q is a minimalist mid-tower ATX case with four high-density sound dampening panels and storage Support for up to four drives, Plus a 5.25in ODD drive bay.

## Description

The Corsair 110Q is a minimalist mid-tower ATX case with four high-density sound dampening panels and storage Support for up to four drives, Plus a 5.25in ODD drive bay. A 120mm fan is included for cooling right out of the box, with the potential to fit up to 4x 120mm, 2x 140mm fans, or multiple radiators for the cooling

you need. Two removable dust filters to keep your system clean long after the build is finished. With a USB 3.1 front I/O panel for easy access to your favorite devices, The 110Q has the essential features you need to build a great, quiet PC.



#### **Features