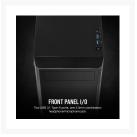

you need. Two removable dust filters to keep your system clean long after the build is finished. With a USB 3.1 front I/O panel for easy access to your favorite devices, The 110Q has the essential features you need to build a great, quiet PC.