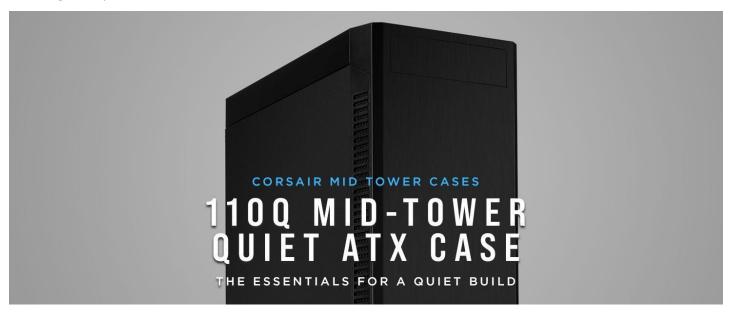

# Corsair 110Q Mid-Tower Quiet ATX Case, Black, Solid, Standard

\$76.99

## **Short Description**

The Corsair 110Q is a minimalist mid-tower ATX case with four high-density sound dampening panels and storage Support for up to four drives, Plus a 5.25in ODD drive bay.

## Description

The Corsair 110Q is a minimalist mid-tower ATX case with four high-density sound dampening panels and storage Support for up to four drives, Plus a 5.25in ODD drive bay. A 120mm fan is included for cooling right out of the box, with the potential to fit up to 4x 120mm, 2x 140mm fans, or multiple radiators for the cooling