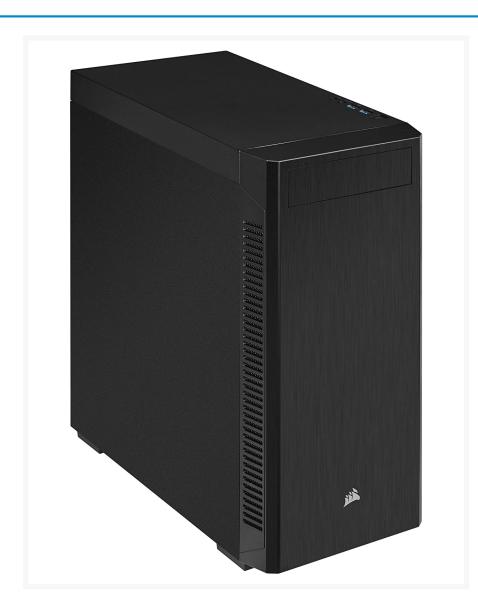

## **Short Description**

The Corsair 110Q is a minimalist mid-tower ATX case with four high-density sound dampening panels and storage Support for up to four drives, Plus a 5.25in ODD drive bay.

## Description

The Corsair 110Q is a minimalist mid-tower ATX case with four high-density sound dampening panels and storage Support for up to four drives, Plus a 5.25in ODD drive bay. A 120mm fan is included for cooling right out of the box, with the potential to fit up to 4x 120mm, 2x 140mm fans, or multiple radiators for the cooling