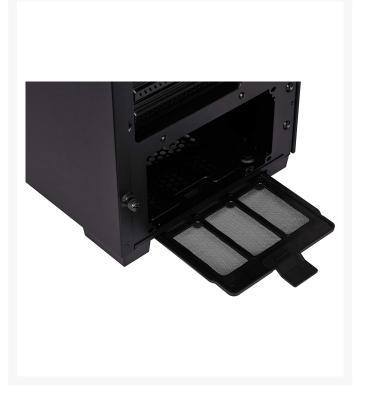

#### **Features**

- The 110q's minimalist design ensures that your system can fit in almost any environment, with four high-density sound dampening panels to reduce noise.
- Supports up to four drives for the storage options you need: two 2.5in trays and two combo 3.5in/ 2.5in trays in a removable cage, Plus a 5.25in ODD bay.
- Includes a 120mm fan to cool your components out-of-the-box.
- Fits up to 4x 120mm or 2x 140mm cooling fans or multiple radiators to keep your PC cool.
- Removable dust filters in the floor and front help keep your system clean long after the build is finished.