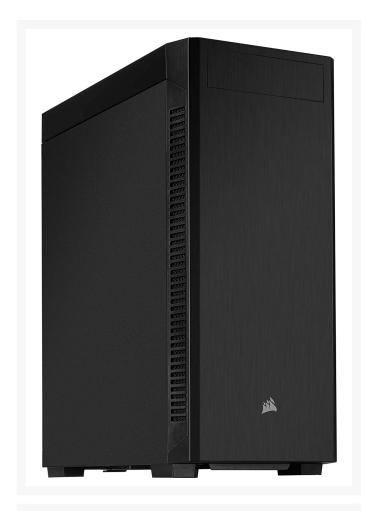

## **Short Description**

The Corsair 110Q is a minimalist mid-tower ATX case with four high-density sound dampening panels and storage Support for up to four drives, Plus a 5.25in ODD drive bay.

## Description

The Corsair 110Q is a minimalist mid-tower ATX case with four high-density sound dampening panels and storage Support for up to four drives, Plus a 5.25in ODD drive bay. A 120mm fan is included for cooling right out of the box, with the potential to fit up to 4x 120mm, 2x 140mm fans, or multiple radiators for the cooling

#### **Features**

- The 110q's minimalist design ensures that your system can fit in almost any environment, with four high-density sound dampening panels to reduce noise.
- Supports up to four drives for the storage options you need: two 2.5in trays and two combo 3.5in/ 2.5in trays in a removable cage, Plus a 5.25in ODD bay.
- Includes a 120mm fan to cool your components out-of-the-box.
- Fits up to 4x 120mm or 2x 140mm cooling fans or multiple radiators to keep your PC cool.
- Removable dust filters in the floor and front help keep your system clean long after the build is finished.