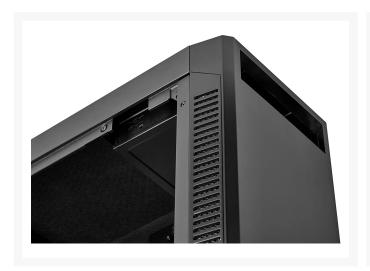

Performance-PCs.com

1701 R. J. Conlan Blvd. NE, Unit #5 Palm Bay, FL 32905, USA

Toll Free: 888-381-8222

www.performance-pcs.com sales@performance-pcs.com











# Corsair 110Q Mid-Tower Quiet ATX Case, Black, Solid, Standard

\$76.99

## **Product Images**























## **Short Description**

The Corsair 110Q is a minimalist mid-tower ATX case with four high-density sound dampening panels and storage Support for up to four drives, Plus a 5.25in ODD drive bay.

## Description

The Corsair 110Q is a minimalist mid-tower ATX case with four high-density sound dampening panels and storage Support for up to four drives, Plus a 5.25in ODD drive bay. A 120mm fan is included for cooling right out of the box, with the potential to fit up to 4x 120mm, 2x 140mm fans, or multiple radiators for the cooling

you need. Two removable dust filters to keep your system clean long after the build is finished. With a USB 3.1 front I/O panel for easy access to your favorite devices, The 110Q has the essential features you need to build a great, quiet PC.



#### **Feat