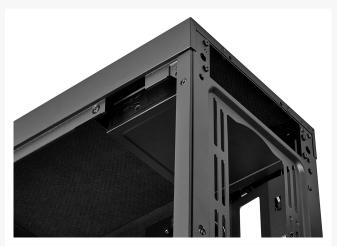

Performance-PCs.com

1701 R. J. Conlan Blvd. NE, Unit #5 Palm Bay, FL 32905, USA

Toll Free: 888-381-8222

www.performance-pcs.com sales@performance-pcs.com











# Corsair 110Q Mid-Tower Quiet ATX Case, Black, Solid, Standard

\$76.99

## **Product Images**























## **Short Description**

The Corsair 110Q is a minimalist mid-tower ATX case with four high-density sound dampening panels and storage Support for up to four drives, Plus a 5.25in ODD drive bay.

## Description

The Corsair 110Q is a minimalist mid-tower ATX case with four high-density sound dampening panels and storage Support for up to four drives, Plus a 5.25in ODD drive bay. A 120mm fan is included for cooling right out of the box, with the potential to fit up to 4x 120mm, 2x 140mm fans, or multiple radiators for the cooling

you need. Two removable dust filters to keep your system clean long after the build is finished. With a USB 3.1 front I/O panel for easy access to your favorite devices, The 110Q has the essential features you need to build a great, quiet PC.



#### **Featur