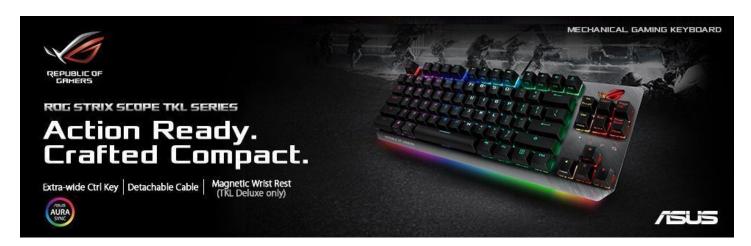

#### MADE FOR PORTABILITY

The compact and frameless design of ROG Strix Scope TKL Deluxe is ideal for minimalists, or those who simply need more space. The keyboard comes with a detachable cable, making it easier and safer to stow and carry in a backpack. The Type-C cord also doubles as a charging lead for mobile devices while on the go.