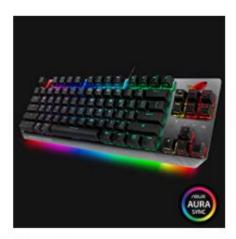

# ASUS RGB Mechanical Gaming Keyboard - ROG Strix Scope TKL | Cherry **MX Brown Switches**

\$109.99

### Description

Designed for FPS gaming, the ROG Strix Scope TKL features responsive Cherry MX Brown RGB switches with ASUS Aura Sync RGB lighting and 2x wider CTRL key. Free up space with small footprint on your worktop for broader mouse movements – perfect for the lower sensitivity settings to leveled-up aiming accuracy.

#### MADE FOR PORTABILITY

The compact and frameless design of ROG Strix Scope TKL Deluxe is ideal for minimalists, or those who simply need more space. The keyboard comes with a detachable cable, making it easier and safer to stow and carry in a backpack. The Type-C cord also doubles as a charging lead for mobile devices while on the go.

#### READY FOR DAY & NIGHT

The Quick-Toggle Switch prepares ROG Strix Scope TKL Deluxe for gaming or the daily grind, toggling the top row between media or function (Fn) key input – so it's easy to switch modes for work or play. The keyboard is topped with an aluminum faceplate for everyday resilience, and finished with a striking slash aesthetic for a little touch of style.

#### AURA SYNC

ROG Strix Scope TKL Deluxe is loaded with vibrant RGB illumination for you to command. There's an individual RGB LED under every key, RGB lock indicators and an RGB ROG logo. It even projects an arresting RGB underglow from below, extending the lighting beyond the keyboard. Powered by Aura Sync, the entire color spectrum and a range of dynamic lighting effects are at your command to create a complete system that's uniquely yours. Strix Scope TKL Deluxe's lighting is also easily synced with the extensive Aura ecosystem, so it's easy to build a gaming environment that really shines.