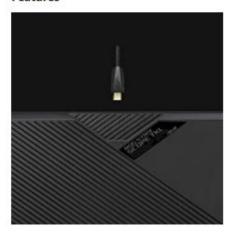

#### READY FOR DAY & NIGHT

The Quick-Toggle Switch prepares ROG Strix Scope TKL Deluxe for gaming or the daily grind, toggling the top row between media or function (Fn) key input – so it's easy to switch modes for work or play. The keyboard is topped with an aluminum faceplate for everyday resilience, and finished with a striking slash aesthetic for a little touch of style.