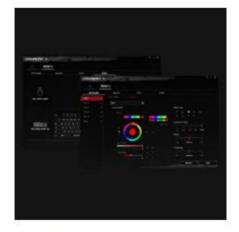

#### ARMOURY II

Armoury II is an enhanced driver-based software that offers more extensive controls. An intuitive UI lets you easily tune ROG Strix Scope TKL Deluxe to suit your gameplay – create profiles, customize colors and lighting effects, map keys, record macros and more. You can even track hardware stats during gameplay for data analysis.