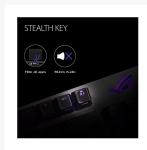

#### INSTANT PRIVACY

A quick tap of ROG Strix Scope TKL Deluxe's Stealth key instantly hides all apps and mutes all audio, assuring privacy the moment you need it. Decorated with an iconic cloakedfigure motif, a second push of Stealth puts everything back to just the way it was.