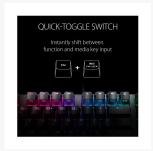

#### READY FOR DAY & NIGHT

The Quick-Toggle Switch prepares ROG Strix Scope TKL Deluxe for gaming or the daily grind, toggling the top row between media or function (Fn) key input – so it's easy to switch modes for work or play. The keyboard is topped with an aluminum faceplate for everyday resilience, and finished with a striking slash aesthetic for a little touch of style.