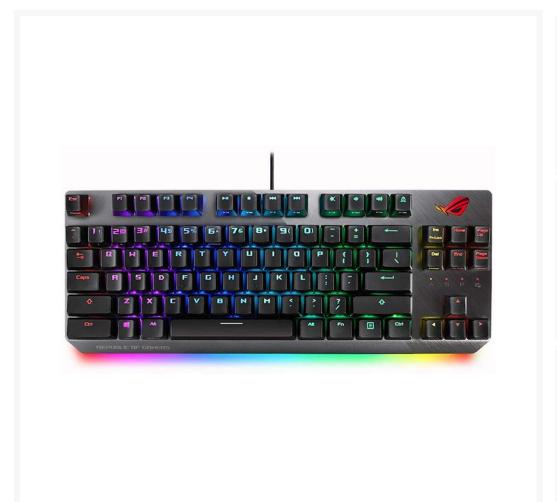

# ASUS RGB Mechanical Gaming Keyboard - ROG Strix Scope TKL | Cherry **MX Brown Switches**

\$109.99

### Description

Designed for FPS gaming, the ROG Strix Scope TKL features responsive Cherry MX Brown RGB switches with ASUS Aura Sync RGB lighting and 2x wider CTRL key. Free up space with small footprint on your worktop for broader mouse movements – perfect for the lower sensitivity settings to leveled-up aiming accuracy.