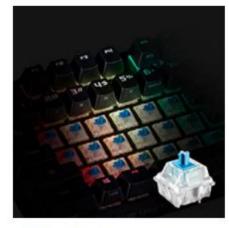

#### CHERRY MX RGB MECHANICAL SWITCHES

Constructed with Cherry MX RGB switches, ROG Strix Scope TKL Deluxe delivers the precise mechanical feel preferred by gamers and enthusiasts alike. The premium-quality switches are manufactured in Germany, and are renowned for offering optimal actuation and responsiveness with every keystroke.