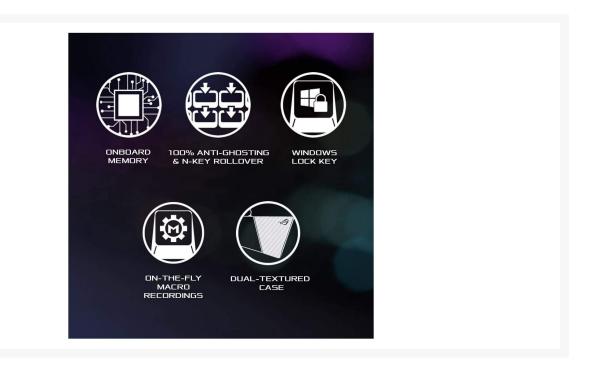

#### ARMOURY II

Armoury II is an enhanced driver-based software that offers more extensive controls. An intuitive UI lets you easily tune ROG Strix Scope TKL Deluxe to suit your gameplay – create profiles, customize colors and lighting effects, map keys, record macros and more. You can even track hardware stats during gameplay for data analysis.