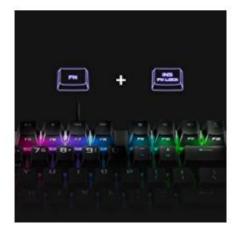

#### INSTANT PRIVACY

A quick tap of ROG Strix Scope TKL Deluxe's Stealth key instantly hides all apps and mutes all audio, assuring privacy the moment you need it. Decorated with an iconic cloakedfigure motif, a second push of Stealth puts everything back to just the way it was.