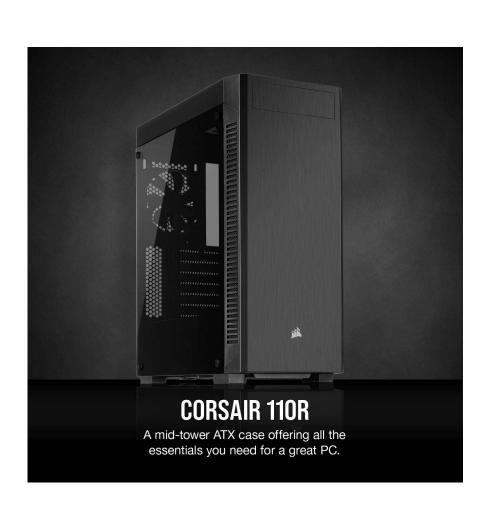

# Corsair 110R Tempered Glass Mid-Tower ATX Case

\$79.99

#### **Short Description**

The Corsair 110R is a minimalist mid-tower ATX case with a 4mm-thick tempered glass side panel and storage Support for up to four drives, Plus a 5.25in ODD drive bay.

#### Description

The Corsair 110R is a minimalist mid-tower ATX case with a 4mm-thick tempered glass side panel and storage Support for up to four drives, Plus a 5.25in ODD drive bay. A 120mm fan is included for cooling right out of the box, with the potential to fit up to 5x 120mm, 3x 140mm fans, or multiple radiators for the cooling you need. Keep your build tidy with a full-length PSU cover that keeps your PSU and cables out of sight, and three removable dust filters to keep your system clean long after the build is finished. With a USB 3.1 front I/O panel for easy access to your favorite devices, The 110R has the essential features you need to build a great PC.