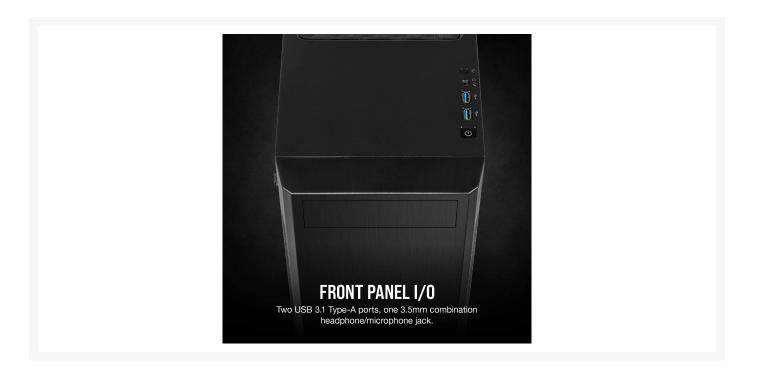

#### Description

The Corsair 110R is a minimalist mid-tower ATX case with a 4mm-thick tempered glass side panel and storage Support for up to four drives, Plus a 5.25in ODD drive bay. A 120mm fan is included for cooling right out of the box, with the potential to fit up to 5x 120mm, 3x 140mm fans, or multiple radiators for the cooling you need. Keep your build tidy with a full-length PSU cover that keeps your PSU and cables out of sight, and three removable dust filters to keep your system clean long after the build is finished. With a USB 3.1 front I/O panel for easy access to your favorite devices, The 110R has the essential features you need to build a great PC.