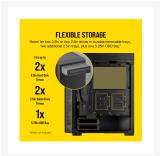

#### **Features**

- The 110q's minimalist design ensures that your system can fit in almost any environment, with four high-density sound dampening panels to reduce noise.
- Supports up to four drives for the storage options you need: two 2.5in trays and two combo 3.5in/ 2.5in trays in a removable cage, Plus a 5.25in ODD bay.
- Includes a 120mm fan to cool your components out-of-the-box.
- Fits up to 4x 120mm or 2x 140mm cooling fans or multiple radiators to keep your PC cool.