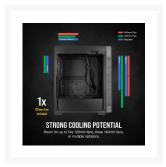

#### Description

The Corsair 110R is a minimalist mid-tower ATX case with a 4mm-thick tempered glass side panel and storage Support for up to four drives, Plus a 5.25in ODD drive bay. A 120mm fan is included for cooling right out of the box, with the potential to fit up to 5x 120mm, 3x 140mm fans, or multiple radiators for the cooling you need. Keep your build tidy with a full-length PSU cover that keeps your PSU and cables out of sight, and three removable dust filters to keep your system clean long after the build is finished. With a USB 3.1 front I/O panel for easy access to your favorite devices, The 110R has the essential features you need to build a great PC.

#### **Features**

- The 110q's minimalist design ensures that your system can fit in almost any environment, with four high-density sound dampening panels to reduce noise.
- Supports up to four drives for the storage options you need: two 2.5in trays and two combo 3.5in/ 2.5in trays in a removable cage, Plus a 5.25in ODD bay.
- Includes a 120mm fan to cool your components out-of-the-box.
- Fits up to 4x 120mm or 2x 140mm cooling fans or multiple radiators to keep your PC cool.