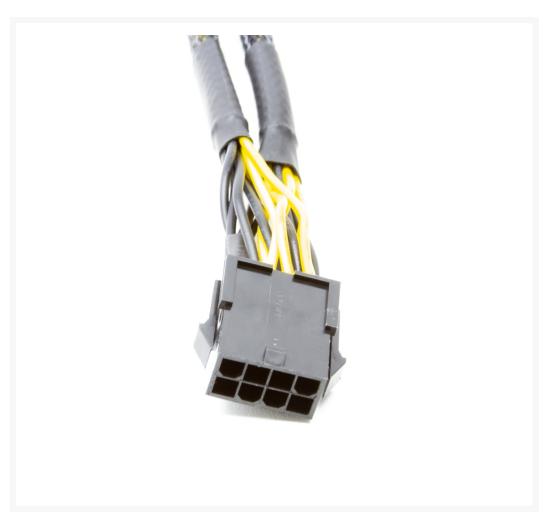

# PCI-E 8-pin to 2x 6+2-pin Power Splitter Cable PCIE PCI Express

\$4.99

# **Short Description**

Connect any graphics card to a single 6 pin PCI-Express Power Cable. The 6+2-pin male connectors offers maximum versatility.

## Description

- Cable has One Male and Spliters into Two Female
- Splits the 8-Pin PCI-Express connector from the power supply into two