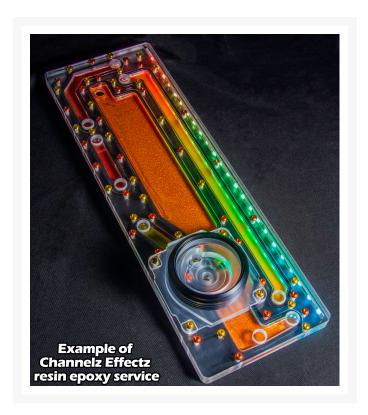

### Description

Designed and manufactured in the USA by Performance PCs.

This is a Single Loop Distribution Plate which fits onto the front panel of the Lian Li PC-O11 Dynamic Mini inside of the tempered glass front panel window. It has one reservoir and fits a single D5/DDC pump. It comes included with a D5/DDC Rentention Ring which attaches the pump to the Distribution plate. There are 9 ports, 4 inlets and 4 outlets and 1 fill port. The fill port on the distribution plate is easily accessible while the side panel is off. This distribution plate is also designed to leave room on the top and bottom for a 360mm Raditor to be installed. It comes included with a DRGB Addressable LED strip.