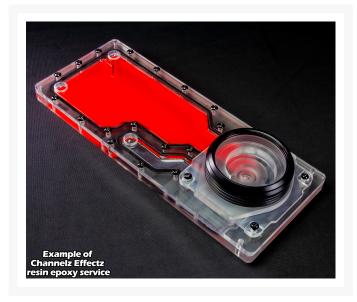

### Channelz Effectz Service

Tired of all that colored Coolant clogging up your loop but don't want to stick with some boring old clear coolant? Well Performance-PCs has you taken care of with their new Channelz Effectz Serivce! This service is a great way to add some color to your Channelz distribution plate without clogging your loop with pastel or mica filled coolants. We use an epoxy resin mixture that is safe for your loop and will certainly help that build POP. There is 30 different super vivid color options to choose from and we even added the ability for you to mix colors to give your loop its own style.