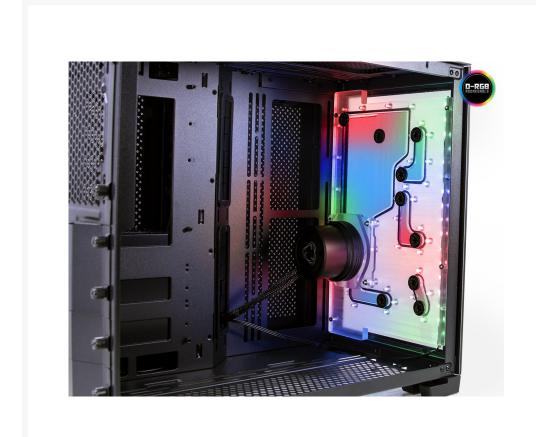

### Description

Designed and manufactured in the USA by Performance PCs.

This is a Single Loop Distribution Plate which fits onto the front panel of the Lian Li PC-O11 Dynamic Mini inside of the tempered glass front panel window. It has one reservoir and fits a single D5/DDC pump. It comes included with a D5/DDC Rentention Ring which attaches the pump to the Distribution plate. There are 9 ports, 4 inlets and 4 outlets and 1 fill port. The fill port on the distribution plate is easily accessible while the side panel is off. This distribution plate is also designed to leave room on the top and bottom for a 360mm Raditor to be installed. It comes included with a DRGB Addressable LED strip.

#### Installation:

Compatible with the Lian Li PC-O11 Dynamic Mini. Remove the front panel tempered glass from the PCO11. Position the distribution plate inside of the front panel and mount it with the included M3 22mm Countersunk fasteners. Replace the front panel tempered glass.

#### Specifications:

Material: Clear Cast Acrylic. Fasteners: Stainless Steel Silver.

Gaskets: Silicone Black.

O-rings: Silicone Black and Clear.

Stop Fittings: Brass Black Powder coat. Ports: x5. Inlets: x2. Outlets: x2. Fill Port: x1.

LED Strip: DRGB 5V Addressable.

Dimensions: Width: 207mm. Height 318mm. Depth 84mm.