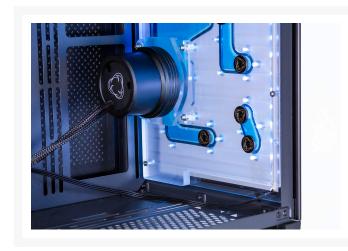

### Description

Designed and manufactured in the USA by Performance PCs.

This is a Single Loop Distribution Plate which fits onto the front panel of the Lian Li PC-O11 Dynamic Mini inside of the tempered glass front panel window. It has one reservoir and fits a single D5/DDC pump. It comes included with a D5/DDC Rentention Ring which attaches the pump to the Distribution plate. There are 9 ports, 4 inlets and 4 outlets and 1 fill port. The fill port on the distribution plate is easily accessible while the side panel is off. This distribution plate is also designed to leave room on the top and bottom for a 360mm Raditor to be installed. It comes included with a DRGB Addressable LED strip.

#### Installation:

Compatible with the Lian Li PC-O11 Dynamic Mini. Remove the front panel tempered glass from the PCO11. Position the distribution plate inside of the front panel and mount it with the included M3 22mm Countersunk fasteners. Replace the front panel tempered glass.