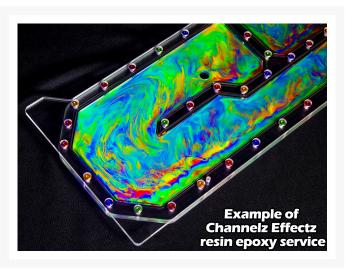

### Channelz Effectz Service

Tired of all that colored Coolant clogging up your loop but don't want to stick with some boring old clear coolant? Well Performance-PCs has you taken care of with their new Channelz Effectz Serivce! This service is a great way to add some color to your Channelz distribution plate without clogging your loop with pastel or mica filled coolants. We use an epoxy resin mixture that is safe for your loop and will certainly help that build POP. There is 30 different super vivid color options to choose from and we even added the ability for you to mix colors to give your loop its own style.