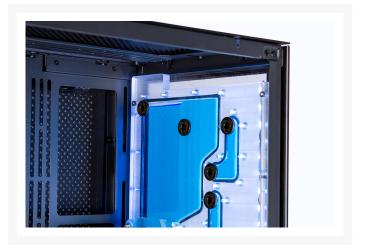

### Description

Designed and manufactured in the USA by Performance PCs.

This is a Single Loop Distribution Plate which fits onto the front panel of the Lian Li PC-O11 Dynamic Mini inside of the tempered glass front panel window. It has one reservoir and fits a single D5/DDC pump. It comes included with a D5/DDC Rentention Ring which attaches the pump to the Distribution plate. There are 9 ports, 4 inlets and 4 outlets and 1 fill port. The fill port on the distribution plate is easily accessible while the side panel is off. This distribution plate is also designed to leave room on the top and bottom for a 360mm Raditor to be installed. It comes included with a DRGB Addressable LED strip.

#### Specifications:

Material: Clear Cast Acrylic. Fasteners: Stainless Steel Silver.

Gaskets: Silicone Black.

O-rings: Silicone Black and Clear.

Stop Fittings: Brass Black Powder coat. Ports: x5. Inlets: x2. Outlets: x2. Fill Port: x1.

LED Strip: DRGB 5V Addressable.

Dimensions: Width: 207mm. Height 318mm. Depth 84mm.