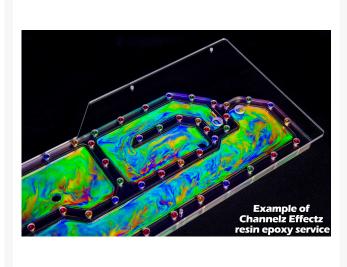

### Channelz Effectz Service

Tired of all that colored Coolant clogging up your loop but don't want to stick with some boring old clear coolant? Well Performance-PCs has you taken care of with their new Channelz Effectz Serivce! This service is a great way to add some color to your Channelz distribution plate without clogging your loop with pastel or mica filled coolants. We use an epoxy resin mixture that is safe for your loop and will certainly help that build POP. There is 30 different super vivid color options to choose from and we even added the ability for you to mix colors to give your loop its own style.