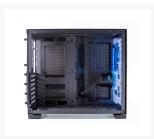

### Description

Designed and manufactured in the USA by Performance PCs.

This is a Single Loop Distribution Plate which fits onto the front panel of the Lian Li PC-O11 Dynamic Mini inside of the tempered glass front panel window. It has one reservoir and fits a single D5/DDC pump. It comes included with a D5/DDC Rentention Ring which attaches the pump to the Distribution plate. There are 9 ports, 4 inlets and 4 outlets and 1 fill port. The fill port on the distribution plate is easily accessible while the side panel is off. This distribution plate is also designed to leave room on the top and bottom for a 360mm Raditor to be installed. It comes included with a DRGB Addressable LED strip.

#### Installation:

Compatible with the Lian Li PC-O11 Dynamic Mini. Remove the front panel tempered glass from the PCO11. Position the distribution plate inside of the front panel and mount it with the included M3 22mm Countersunk fasteners. Replace the front panel tempered glass.