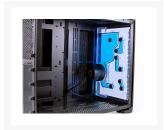

### Description

Designed and manufactured in the USA by Performance PCs.

This is a Single Loop Distribution Plate which fits onto the front panel of the Lian Li PC-O11 Dynamic Mini inside of the tempered glass front panel window. It has one reservoir and fits a single D5/DDC pump. It comes included with a D5/DDC Rentention Ring which attaches the pump to the Distribution plate. There are 9 ports, 4 inlets and 4 outlets and 1 fill port. The fill port on the distribution plate is easily accessible while the side panel is off. This distribution plate is also designed to leave room on the top and bottom for a 360mm Raditor to be installed. It comes included with a DRGB Addressable LED strip.

#### Installation:

Compatible with the Lian Li PC-O11 Dynamic Mini. Remove the front panel tempered glass from the PCO11. Position the distribution plate inside of the front panel and mount it with the included M3 22mm Countersunk fasteners. Replace the front panel tempered glass.