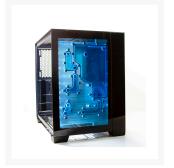

### Description

Designed and manufactured in the USA by Performance PCs.

This is a Single Loop Distribution Plate which fits onto the front panel of the Lian Li PC-O11 Dynamic Mini inside of the tempered glass front panel window. It has one reservoir and fits a single D5/DDC pump. It comes included with a D5/DDC Rentention Ring which attaches the pump to the Distribution plate. There are 9 ports, 4 inlets and 4 outlets and 1 fill port. The fill port on the distribution plate is easily accessible while the side panel is off. This distribution plate is also designed to leave room on the top and bottom for a 360mm Raditor to be installed. It comes included with a DRGB Addressable LED strip.

#### Specifications:

Material: Clear Cast Acrylic. Fasteners: Stainless Steel Silver.

Gaskets: Silicone Black.

O-rings: Silicone Black and Clear.

Stop Fittings: Brass Black Powder coat. Ports: x5. Inlets: x2. Outlets: x2. Fill Port: x1.

LED Strip: DRGB 5V Addressable.

Dimensions: Width: 207mm. Height 318mm. Depth 84mm.