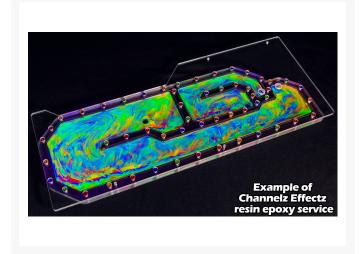

### Channelz Effectz Service

Tired of all that colored Coolant clogging up your loop but don't want to stick with some boring old clear coolant? Well Performance-PCs has you taken care of with their new Channelz Effectz Serivce! This service is a great way to add some color to your Channelz distribution plate without clogging your loop with pastel or mica filled coolants. We use an epoxy resin mixture that is safe for your loop and will certainly help that build POP. There is 30 different super vivid color options to choose from and we even added the ability for you to mix colors to give your loop its own style.