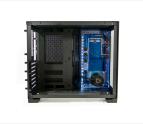

# **Short Description**

Designed and Manufactured in the USA by Performance PCs.

This is a Single Loop Distribution Plate which fits onto the 240mm side radiator mount of the Lian Li PC-O11 Dynamic Mini. It has one reservoir and fits a single D5/DDC pump. It is compatible with any D5/DDC pump. It comes included with a D5/DDC Rentention Ring which attaches the pump to the Distribution plate. There are 9 ports, 4 inlet, 4 outlet and a fill port. It comes included with a DRGB Addressable LED strip.

### Description

Designed and Manufactured in the USA by Performance PCs.

This is a Single Loop Distribution Plate which fits onto the 240mm side radiator mount of the Lian Li PC-O11 Dynamic Mini. It has one reservoir and fits a single D5 pump. It is compatible with any D5 pump. It comes included with a D5 Rentention Ring which attaches the pump to the Distribution plate. There are 9 ports, 4 inlet, 4 outlet and a fill port. It comes included with a DRGB Addressable LED strip.

#### Installation:

Compatible with the Lian Li PC-O11 Dynamic Mini. Install onto the PCO11 side 240mm radiator mounting holes using the included 4x M3 22mm Countersunk Hex Bolts and M3 Nuts. The mounting holes on the