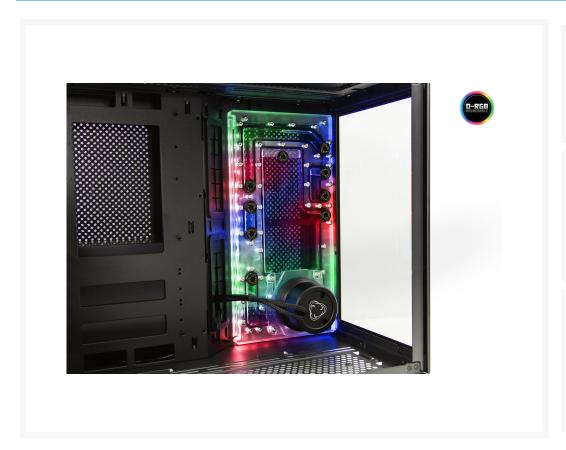

# **Short Description**

Designed and Manufactured in the USA by Performance PCs.

This is a Single Loop Distribution Plate which fits onto the 240mm side radiator mount of the Lian Li PC-O11 Dynamic Mini. It has one reservoir and fits a single D5/DDC pump. It is compatible with any D5/DDC pump. It comes included with a D5/DDC Rentention Ring which attaches the pump to the Distribution plate. There are 9 ports, 4 inlet, 4 outlet and a fill port. It comes included with a DRGB Addressable LED strip.

### Description

Designed and Manufactured in the USA by Performance PCs.

This is a Single Loop Distribution Plate which fits onto the 240mm side radiator mount of the Lian Li PC-O11 Dynamic Mini. It has one reservoir and fits a single D5 pump. It is compatible with any D5 pump. It comes included with a D5 Rentention Ring which attaches the pump to the Distribution plate. There are 9 ports, 4 inlet, 4 outlet and a fill port. It comes included with a DRGB Addressable LED strip.

LED Strip: DRGB 5V Addressable.

Dimensions: Width: 159mm. Height: 321mm. Depth: 84mm.

#### Included Items:

PC-O11D Mini 240 D5/DDC Reservoir Distribution Plate. x1.

Stop fittings: x1.

SC Reservoir Retention Ring Black: x1

Singularity Computers Distribution Plate D5/DDC Pump Top: x1.

D5/DDC O-ring: x1.