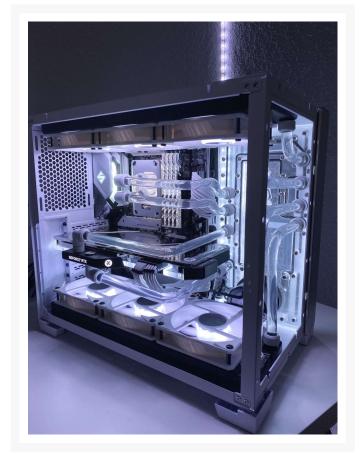

# **Short Description**

Designed and Manufactured in the USA by Performance PCs.

This is a Single Loop Distribution Plate which fits onto the 240mm side radiator mount of the Lian Li PC-O11 Dynamic Mini. It has one reservoir and fits a single D5/DDC pump. It is compatible with any D5/DDC pump. It comes included with a D5/DDC Rentention Ring which attaches the pump to the Distribution plate. There are 9 ports, 4 inlet, 4 outlet and a fill port. It comes included with a DRGB Addressable LED strip.

### Description

Designed and Manufactured in the USA by Performance PCs.

This is a Single Loop Distribution Plate which fits onto the 240mm side radiator mount of the Lian Li PC-O11 Dynamic Mini. It has one reservoir and fits a single D5 pump. It is compatible with any D5 pump. It comes included with a D5 Rentention Ring which attaches the pump to the Distribution plate. There are 9 ports, 4 inlet, 4 outlet and a fill port. It comes included with a DRGB Addressable LED strip.