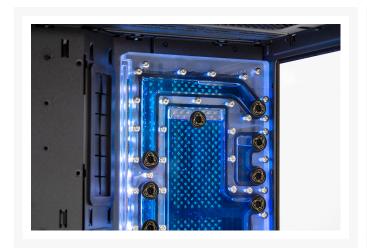

# **Short Description**

Designed and Manufactured in the USA by Performance PCs.

This is a Single Loop Distribution Plate which fits onto the 240mm side radiator mount of the Lian Li PC-O11 Dynamic Mini. It has one reservoir and fits a single D5/DDC pump. It is compatible with any D5/DDC pump. It comes included with a D5/DDC Rentention Ring which attaches the pump to the Distribution plate. There are 9 ports, 4 inlet, 4 outlet and a fill port. It comes included with a DRGB Addressable LED strip.

### Description

Designed and Manufactured in the USA by Performance PCs.

This is a Single Loop Distribution Plate which fits onto the 240mm side radiator mount of the Lian Li PC-O11 Dynamic Mini. It has one reservoir and fits a single D5 pump. It is compatible with any D5 pump. It comes included with a D5 Rentention Ring which attaches the pump to the Distribution plate. There are 9 ports, 4 inlet, 4 outlet and a fill port. It comes included with a DRGB Addressable LED strip.

#### Specifications:

Material: Clear Cast Acrylic. Fasteners: Stainless Steel Silver.

Gaskets: Silicone Black.

O-rings: Silicone Black and Clear. Stop Fittings: Brass Black Powder coat. Ports: x9. Inlet: x4. Outlet: x4. Fill Port: x1.