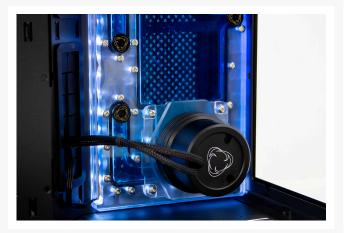

# **Short Description**

Designed and Manufactured in the USA by Performance PCs.

This is a Single Loop Distribution Plate which fits onto the 240mm side radiator mount of the Lian Li PC-O11 Dynamic Mini. It has one reservoir and fits a single D5/DDC pump. It is compatible with any D5/DDC pump. It comes included with a D5/DDC Rentention Ring which attaches the pump to the Distribution plate. There are 9 ports, 4 inlet, 4 outlet and a fill port. It comes included with a DRGB Addressable LED strip.

### Description

Designed and Manufactured in the USA by Performance PCs.

This is a Single Loop Distribution Plate which fits onto the 240mm side radiator mount of the Lian Li PC-O11 Dynamic Mini. It has one reservoir and fits a single D5 pump. It is compatible with any D5 pump. It comes included with a D5 Rentention Ring which attaches the pump to the Distribution plate. There are 9 ports, 4 inlet, 4 outlet and a fill port. It comes included with a DRGB Addressable LED strip.

#### Included Items:

PC-O11D Mini 240 D5/DDC Reservoir Distribution Plate. x1.

Stop fittings: x1.

SC Reservoir Retention Ring Black: x1

Singularity Computers Distribution Plate D5/DDC Pump Top: x1.

D5/DDC O-ring: x1.