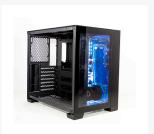

# **Short Description**

Designed and Manufactured in the USA by Performance PCs.

This is a Single Loop Distribution Plate which fits onto the 240mm side radiator mount of the Lian Li PC-O11 Dynamic Mini. It has one reservoir and fits a single D5/DDC pump. It is compatible with any D5/DDC pump. It comes included with a D5/DDC Rentention Ring which attaches the pump to the Distribution plate. There are 9 ports, 4 inlet, 4 outlet and a fill port. It comes included with a DRGB Addressable LED strip.

### Description

Designed and Manufactured in the USA by Performance PCs.

This is a Single Loop Distribution Plate which fits onto the 240mm side radiator mount of the Lian Li PC-O11 Dynamic Mini. It has one reservoir and fits a single D5 pump. It is compatible with any D5 pump. It comes included with a D5 Rentention Ring which attaches the pump to the Distribution plate. There are 9 ports, 4 inlet, 4 outlet and a fill port. It comes included with a DRGB Addressable LED strip.

#### Installation:

Compatible with the Lian Li PC-O11 Dynamic Mini. Install onto the PCO11 side 240mm radiator mounting holes using the included 4x M3 22mm Countersunk Hex Bolts and M3 Nuts. The mounting holes on the