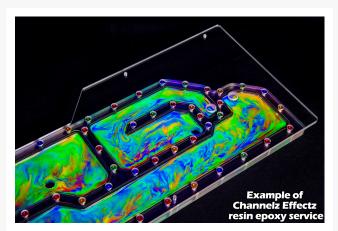

### Channelz Effectz Service

Tired of all that colored Coolant clogging up your loop but don't want to stick with some boring old clear coolant? Well Performance-PCs has you taken care of with their new Channelz Effectz Serivce! This service is a great way to add some color to your Channelz distribution plate without clogging your loop with pastel or mica filled coolants. We use an epoxy resin mixture that is safe for your loop and will certainly help that build POP. There is 30 different super vivid color options to choose from and we even added the ability for you to mix colors to give your loop its own style.