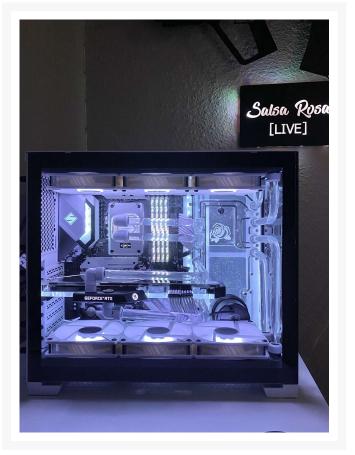

# **Short Description**

Designed and Manufactured in the USA by Performance PCs.

This is a Single Loop Distribution Plate which fits onto the 240mm side radiator mount of the Lian Li PC-O11 Dynamic Mini. It has one reservoir and fits a single D5/DDC pump. It is compatible with any D5/DDC pump. It comes included with a D5/DDC Rentention Ring which attaches the pump to the Distribution plate. There are 9 ports, 4 inlet, 4 outlet and a fill port. It comes included with a DRGB Addressable LED strip.

### Description

Designed and Manufactured in the USA by Performance PCs.

This is a Single Loop Distribution Plate which fits onto the 240mm side radiator mount of the Lian Li PC-O11 Dynamic Mini. It has one reservoir and fits a single D5 pump. It is compatible with any D5 pump. It comes included with a D5 Rentention Ring which attaches the pump to the Distribution plate. There are 9 ports, 4 inlet, 4 outlet and a fill port. It comes included with a DRGB Addressable LED strip.