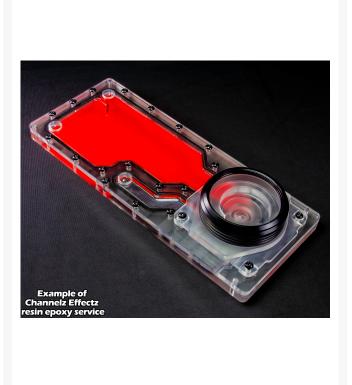

### Channelz Effectz Service

Tired of all that colored Coolant clogging up your loop but don't want to stick with some boring old clear coolant? Well Performance-PCs has you taken care of with their new Channelz Effectz Serivce! This service is a great way to add some color to your Channelz distribution plate without clogging your loop with pastel or mica filled coolants. We use an epoxy resin mixture that is safe for your loop and will certainly help that build POP. There is 30 different super vivid color options to choose from and we even added the ability for you to mix colors to give your loop its own style.