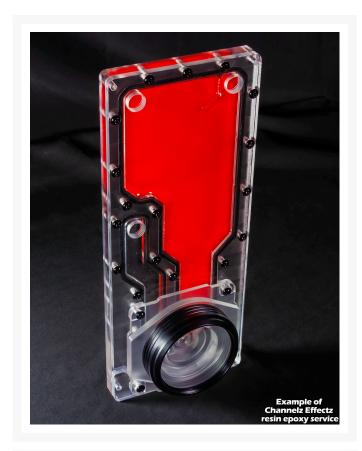

### Channelz Effectz Service

Tired of all that colored Coolant clogging up your loop but don't want to stick with some boring old clear coolant? Well Performance-PCs has you taken care of with their new Channelz Effectz Serivce! This service is a great way to add some color to your Channelz distribution plate without clogging your loop with pastel or mica filled coolants. We use an epoxy resin mixture that is safe for your loop and will certainly help that build POP. There is 30 different super vivid color options to choose from and we even added the ability for you to mix colors to give your loop its own style.