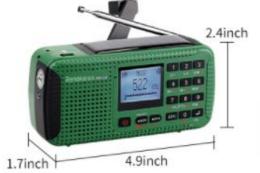

## Specifications

Specification Dimensions: 126 x 62 x 43mm / 4.9 x 2.4 x 1.7inch Weight: 255g / 9oz Sleep Timer: 0-90 minutes Support Memory Card: Micro SD Card, Max 32GB (not included) Supported music format: MP3, WMA, WAV Headphone jack: 3.5mm Charging interface: DC 5V (Micro USB) Charging time: 4-6H (by DC5V) Working time: Radio and MP3: approx. 5H Power output: DC 5V (standard USB socket)