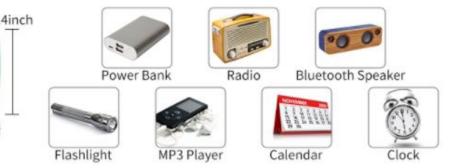

olume can work for 5 hours
- You can purchase a larger capacity BL-5C battery as a replacement

#### Features



#### AM FM SW Radio

- FM: 64/87-108 MHz
- AM: 520/522-1710 KHz
- SW: 3-23 MHz
- Through good signal reception, you can keep information smooth in emergency situations



#### Flashlight and SOS

- Bright emergency lights help you disperse the darkness at night when the power is off.
- The loud SOS alarm helps you make it easier for others to find your location when you ask for help.



#### Charge Your Phone

- You can charge your mobile device through the USB socket to ensure smooth communication in an emergency.
- You can charge your phone 1% every 3-4 minutes
- Very suitable for traveling, camping, and indoor emergency kits.



## Not Only For Emergency, But Also For Daily



Support Frequency range FM: 64 / 87-108 MHz; AM: 520 / 522-1710 kHz (9k / 10k AM tuning steps), SW: 3-23 MHz Equalizer: Normal, Pop, Rock, Jazz, Classical, Bass

Reflector Timer: Set the light timer from 3-240(seconds) Repeat A-B: The radio repeats the sound from A to B The texts show: support Chinese and English Note:

Texts must be in LRC format and use the same name as the song and location in the same folder You can also change a larger capacity BL-5C Nokia lithium battery for this portable radio by yourself

## Specifications

Specification Dimensions: 126 x 62 x 43mm / 4.9 x 2.4 x 1.7inch Weight: 255g / 9oz Sleep Timer: 0-90 minutes Support Memory Card: Micro SD Card, Max 32GB (not included) Supported music format: MP3, WMA, WAV Headphone jack: 3.5mm Charging interface: DC 5V (Micr