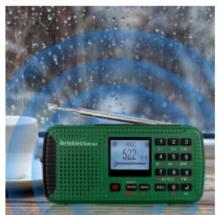

#### AM FM SW Radio

- FM: 64/87-108 MHz
- AM: 520/522-1710 KHz
- SW: 3-23 MHz
- Through good signal reception, you can keep information smooth in emergency situations

## Not Only For Emergency, But Also For Daily

Support Frequency range FM: 64 / 87-108 MHz; AM: 520 / 522-1710 kHz (9k / 10k AM tuning steps), SW: 3-23 MHz Equalizer: Normal, Pop, Rock, Jazz, Classical, Bass