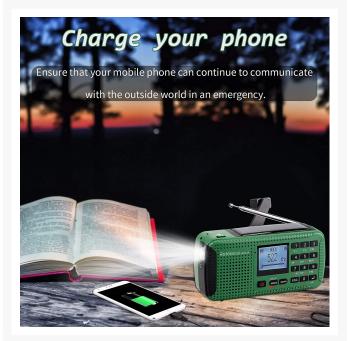

#### Charge Your Phone

- You can charge your mobile device through the USB socket to ensure smooth communication in an emergency.
- You can charge your phone 1% every 3-4 minutes
- Very suitable for traveling, camping, and indoor emergency kits.