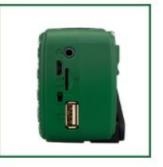

## Specifications

Specification Dimensions: 126 x 62 x 43mm / 4.9 x 2.4 x 1.7inch Weight: 255g / 9oz Sleep Timer: 0-90 minutes Support Memory Card: Micro SD Card, Max 32GB (not included) Supported music format: MP3, WMA, WAV Headphone jack: 3.5mm Charging interface: DC 5V (Micro USB) Charging time: 4-6H (by DC5V) Working time: Radio and MP3: approx. 5H Power output: DC 5V (standard USB socket)