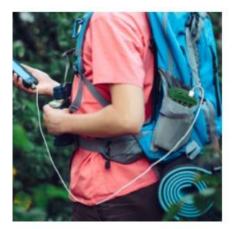

#### Charge Your Phone

- You can charge your mobile device through the USB socket to ensure smooth communication in an emergency.
- You can charge your phone 1% every 3-4 minutes
- Very suitable for traveling, camping, and indoor emergency kits.