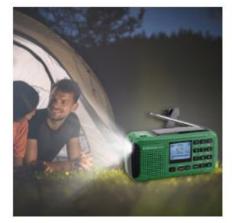

## Short Description

HR11S solar radio, It is ideal for trips, camping, outdoor, travel, survival etc. Because you can charge this wind up radio by the hand crank

# RETEKESS

HR11S solar radio, It is ideal for trips, camping, outdoor, travel, survival etc. Because you can charge this wind up radio by the hand crank, under the sun to Absorb solar charge or via USB charging