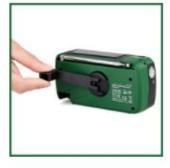

#### Charge Your Phone

- You can charge your mobile device through the USB socket to ensure smooth communication in an emergency.
- You can charge your phone 1% every 3-4 minutes
- Very suitable for traveling, camping, and indoor emergency kits.