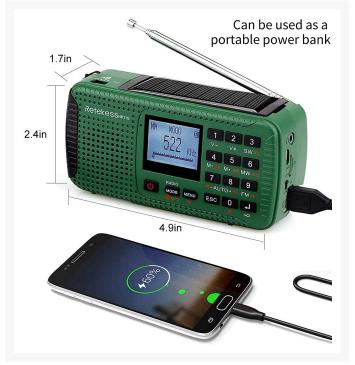

## Short Description

HR11S solar radio, It is ideal for trips, camping, outdoor, travel, survival etc. Because you can charge this wind up radio by the hand crank

# RETEKESS

HR11S solar radio, It is ideal for trips, camping, outdoor, travel, survival etc. Because you can charge this wind up radio by the hand crank, under the sun to Absorb solar charge or via USB charging

## Specifications

Specification Dimensions: 126 x 62 x 43mm / 4.9 x 2.4 x 1.7inch Weight: 255g / 9oz Sleep Timer: 0-90 minutes Support Memory Card: Micro SD Card, Max 32GB (not included) Supported music format: MP3, WMA, WAV Headphone jack: 3.5mm Charging interface: DC 5V (Micro USB) Charging time: 4-6H (by DC5V) Working time: Radio and MP3: approx. 5H Power output: DC 5V (standard USB socket)