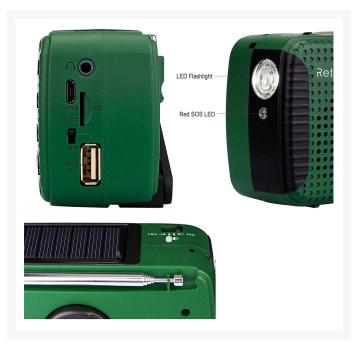

A flashlight like a lamp

This portable radio can help you shine in an emergency or a dark environment

Dynamo Radio Solar

In addition, there are still the solar cells on the top, so you don't need to worry that the outside device suddenly has no energy

Warning light and very loud siren

Clear and loud alerts and bright flash, an indispensable tool for you to draw attention to when you need help in an emergency

#### Flashlight and SOS

- Bright emergency lights help you disperse the darkness at night when the power is off.
- The loud SOS alarm helps you make it easier for others to find your location when you ask for help.