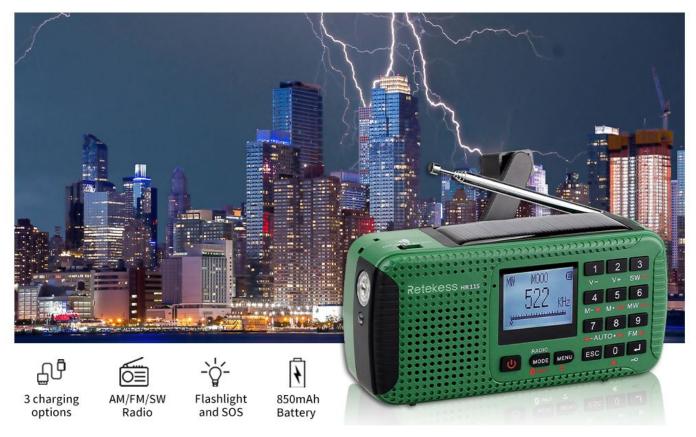

#### **3 Charging Methods and Replaceable Battery**

#### AM FM SW Radio

- FM: 64/87-108 MHz
- AM: 520/522-1710 KHz
- SW: 3-23 MHz
- Through good signal reception, you can keep information smooth in emergency situations

#### Flashlight and SOS

- Bright emergency lights help you disperse the darkness at night when the power is off.
- The loud SOS alarm helps you make it easier for others to find your location when you ask for help.

#### 850mAh Replaceable Battery

- 850 mAh rechargeable BL-5C battery included
- Charging time 4-6 hours
- High volume can work for 5 hours
- You can purchase a larger capacity BL-5C battery as a replacement