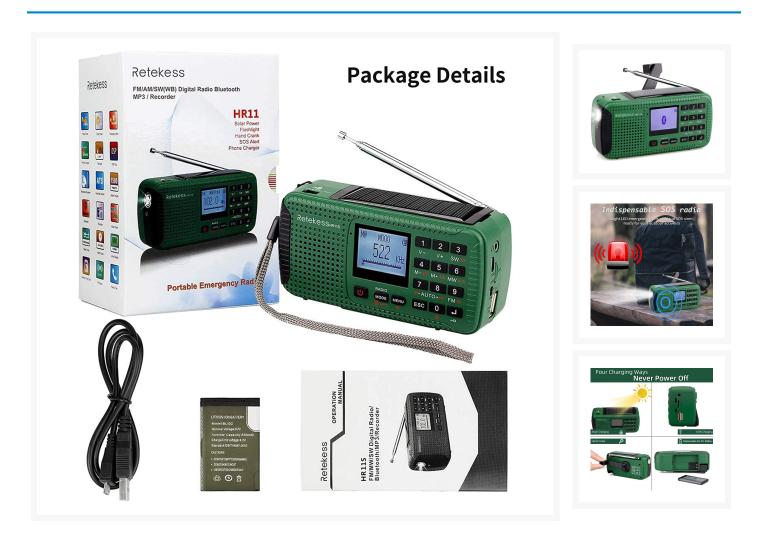

Package include 1 x HR11S portable radio 1 x USB charging cable 1 x Lithium battery 850mAh 1 x Lanyard 1 x English manual

If the speaker does not turn off when listening with earphones, don't worry, try pulling the plug a little or using earphones without microphone