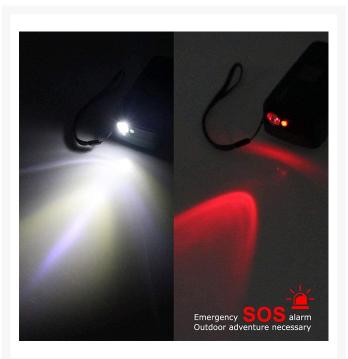

Warning light and very loud siren

Clear and loud alerts and bright flash, an indispensable tool for you to draw attention to when you need help in an emergency

#### Flashlight and SOS

- Bright emergency lights help you disperse the darkness at night when the power is off.
- The loud SOS alarm helps you make it easier for others to find your location when you ask for help.