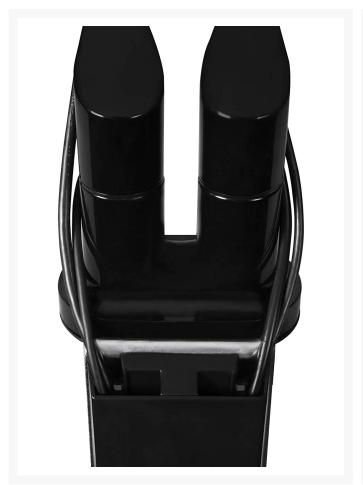

#### **Features**

- Lightweight but strong aluminum and steel construction
- Easy installation and cable management
- 75mm and 100mm VESA mounting interface
- Clamp or grommet installation
- Gas spring ensures effortlessly raises and lowers your screen
- Compatible with monitors up to 32" in size and 9kg (19.8 lbs.)
- Grommet/clamp mount BASES for installation flexibility
- Easy Installation and cable management
- Meet VESA mounting interface Standard