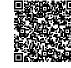

# ARM21B Dual Vesa Monitor Riser Arm Mount for 2 Monitors up to 36" and 9Kg Each

\$124.99

2 4/23/24

#### The SilverStone ARM21B Dual Arm Monitor Desk Mount

The ARM21B offers a high-end mounting solution for two monitors up to 32" in size and 19.8 pounds. Its gas springs make it easy to raise and lower the screens, and the mounts also offer tilt, swivel, and 360 degrees of rotation. Other features include:

#### **Features**

- Lightweight but strong aluminum and steel construction
- Easy installation and cable management
- 75mm and 100mm VESA mounting interface
- Clamp or grommet installation
- Gas spring ensures effortlessly raises and lowers your screen
- Compatible with monitors up to 32" in size and 9kg (19.8 lbs.)
- Grommet/clamp mount BASES for installation flexibility
- Easy Installation and cable management
- Meet VESA mounting interface Standard