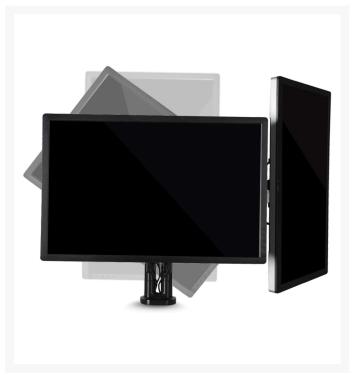

# **Short Description**

A great lift for your desktop monitors. Gas spring ensures effortlessly raises and lowers your screen.

#### The SilverStone ARM21B Dual Arm Monitor Desk Mount

The ARM21B offers a high-end mounting solution for two monitors up to 32" in size and 19.8 pounds. Its gas springs make it easy to raise and lower the screens, and the mounts also offer tilt, swivel, and 360 degrees of rotation. Other features include:

#### **Features**

- Lightweight but strong aluminum and steel construction
- Easy installation and cable management
- 75mm and 100mm VESA mounting interface
- Clamp or grommet installation
- Gas spring ensures effortlessly raises and lowers your screen
- Compatible with monitors up to 32" in size and 9kg (19.8 lbs.)
- Grommet/clamp mount BASES for installation flexibility
- Easy Installation and cable management
- Meet VESA mounting interface Standard