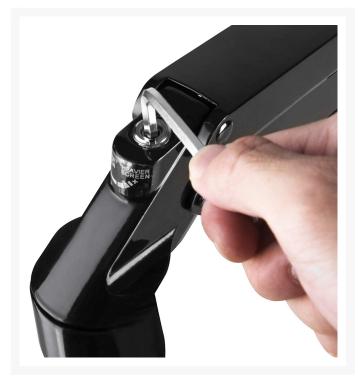

#### **Features**

- Lightweight but strong aluminum and steel construction
- Easy installation and cable management
- 75mm and 100mm VESA mounting interface
- Clamp or grommet installation
- Gas spring ensures effortlessly raises and lowers your screen
- Compatible with monitors up to 32" in size and 9kg (19.8 lbs.)
- Grommet/clamp mount BASES for installation flexibility
- Easy Installation and cable management
- Meet VESA mounting interface Standard