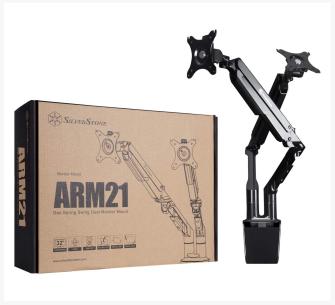

# ARM21B Dual Vesa Monitor Riser Arm Mount for 2 Monitors up to 36" and 9Kg Each

\$124.99

2 4/23/24

#### The SilverStone ARM21B Dual Arm Monitor Desk Mount

The ARM21B offers a high-end mounting solution for two monitors up to 32" in size and 19.8 pounds. Its gas springs make it easy to raise and lower the screens, and the mounts also offer tilt, swivel, and 360 degrees of rotation. Other features include:

#### **Features**

- Lightweight but strong aluminum and steel construction
- Easy installation and cable management
- 75mm and 100mm VESA mounting interface
- Clamp or grommet installation
- Gas spring ensures effortlessly raises and lowers your screen
- Compatible with monitors up to 32" in size and 9kg (19.8 lbs.)
- Grommet/clamp mount BASES for installation flexibility
- Easy Installation and cable management
- Meet VESA mounting interface Standard

#### ARM21B

| Supported Monitor<br>Size | 17" ~ 32"                             |
|---------------------------|---------------------------------------|
| Swivel                    | ±90°                                  |
| Tilt                      | +90° / -15                            |
| Rotate                    | 360°                                  |
| Weight Limit Range        | 4.4 lbs. ~ 19.8 lbs per<br>arm        |
| Installation Type         | Clamp or Grommet                      |
| Desk thickness support    | ≦100mm                                |
| Product Weight            | 8.8 lbs                               |
| Dimensions                | 23.62" (W) x 21.69" (H)<br>x 3.7" (D) |
| Color                     | Black                                 |