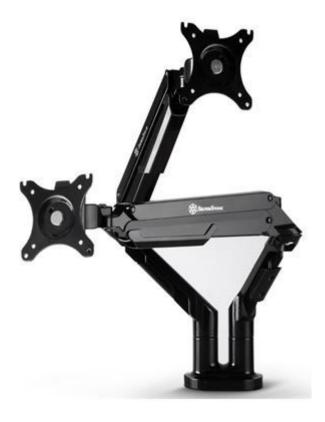

# ARM21B Dual Vesa Monitor Riser Arm Mount for 2 Monitors up to 36" and 9Kg Each

\$124.99

2 4/23/24

# **Short Description**

A great lift for your desktop monitors. Gas spring ensures effortlessly raises and lowers your screen.

#### The SilverStone ARM21B Dual Arm Monitor Desk Mount

The ARM21B offers a high-end mounting solution for two monitors up to 32" in size and 19.8 pounds. Its gas springs make it easy to raise and lower the screens, and the mounts also offer tilt, swivel, and 360 degrees of rotation. Other features include:

#### **Features**

- Lightweight but strong aluminum and steel construction
- Easy installation and cable management
- 75mm and 100mm VESA mounting interface
- Clamp or grommet installation
- Gas spring ensures effortlessly raises and lowers your screen
- Compatible with monitors up to 32" in size and 9kg (19.8 lbs.)
- Grommet/clamp mount BASES for installation flexibility
- Easy Installation and cable management
- Meet VESA mounting interface Standard