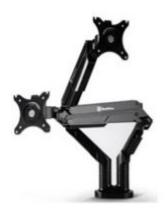

# ARM21B Dual Vesa Monitor Riser Arm Mount for 2 Monitors up to 36" and 9Kg Each

\$124.99

2 4/23/24

# **Short Description**

A great lift for your desktop monitors. Gas spring ensures effortlessly raises and lowers your screen.

#### The SilverStone ARM21B Dual Arm Monitor Desk Mount

The ARM21B offers a high-end mounting solution for two monitors up to 32" in size and 19.8 pounds. Its gas springs make it easy to raise and lower the screens, and the mounts also offer tilt, swivel, and 360 degrees of rotation. Other features include:

#### **Features**

- Lightweight but strong aluminum and steel construction
- Easy installation and cable management
- 75mm and 100mm VESA mounting interface
- Clamp or grommet installation
- Gas spring ensures effortlessly raises and lowers your screen
- Compatible with monitors up to 32" in size and 9kg (19.8 lbs.)
- Grommet/clamp mount BASES for installation flexibility
- Easy Installation and cable management
- Meet VESA mounting interface Standard