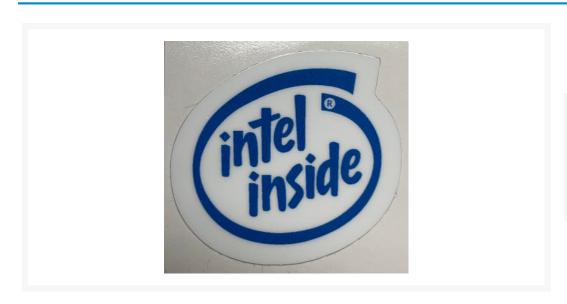

# Intel Inside "Vintage Logo" Modern Colors Case Badge - Blue

\$2.95

#### **Short Description**

This is a beautiful OEM Intel Inside logo sticker. This sticker is the vintage old school but classic "Intel Inside" decal. This is a waterproof case badge and uses modern bright colors. If you are an Intel fan and feature an Intel Processor in your build, this may be the cherry on the top of your dessert!

#### Features:

• Quantity: 1

• Waterproof

• Color: Blue

• Dimensions: 30 x 28mm