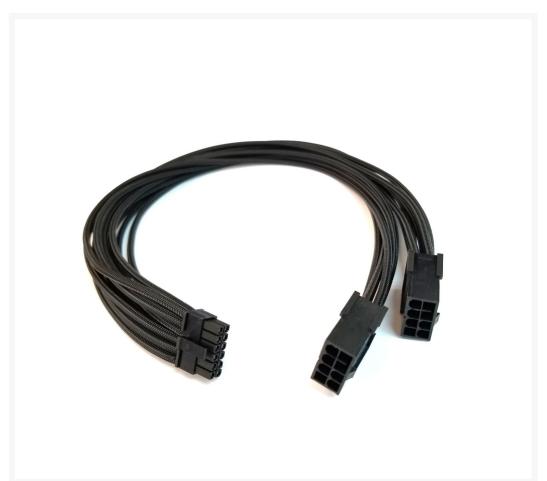

# **Short Description**

NEW Premium Single-Sleeved Custom Tailor-Made PSU PCIE Power Extension Cable for NVIDIA Ampere GeForce RTX 30 Series 3090 3080 3070 3060 3050 GPU with Mini 12 Pin Connector

Individually Sleeved Cable, Built for NVIDIA GeForce RTX 30 Series Founders Edition FE

# **Product Description**

NEW Premium Single-Sleeved Custom Tailor-Made PSU PCIE Power Extension Cable for NVIDIA Ampere GeForce RTX 30 Series 3090 3080 3070 3060 3050 GPU with Mini 12 Pin Connector

Individually Sleeved Cable, Built for NVIDIA GeForce RTX 30 Series Founders Edition FE

### Connector:

• Dual 8 Pin (connecting to your existing PCIE cable) to GPU New RTX Mini 12 Pin

### Main Features:

- Top-quality ultra-soft silicone wire
- High-density individually sleeving
- Premium JMT connectors
- Premium gold-plated pins