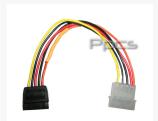

# Serial ATA II Power Cable 8" - Sleeved

\$3.95

#### **Short Description**

High quality Serial ATA Power Cable used to connect a Serial ATA I or II hard drive to a standard 4 pin Molex connector on your power supply.

### Description

High quality Serial ATA Power Cable used to connect a Serial ATA I or II hard drive to a standard 4 pin Molex connector on your power supply. This new cable includes the Orange 3.3V line in the cable and the metal latch for locking to hard drive.

• Length: 8 Inches

Cable if fully covered in nylon Techflex sleeving and Premium Heatshrink, colors of your choice.