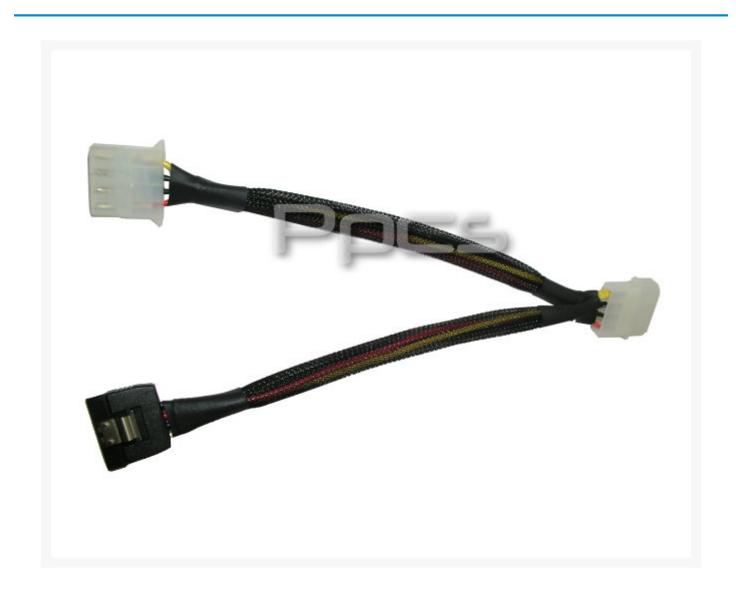

# Short Description

High quality Serial ATA Power Wye Cable used to connect a Serial ATA I or II hard drive and any 4-pin Molex device from a standard 4 pin Molex connector on your power supply.

### Product Details:

High quality Serial ATA Power Wye Cable used to connect a Serial ATA I or II hard drive and any 4-pin Molex device from a standard 4 pin Molex connector on your power supply. This new cable includes the SATA II metal latch for locking to hard drive.

• Length: 8 Inches

\*\*\* Please note picture shows an optional sleeved cable. Due to the connectors being molded the sleeving is not a simple process and requires cutting wires and recrimping pins. Standard price for cable is for bare wires. \*\*\*