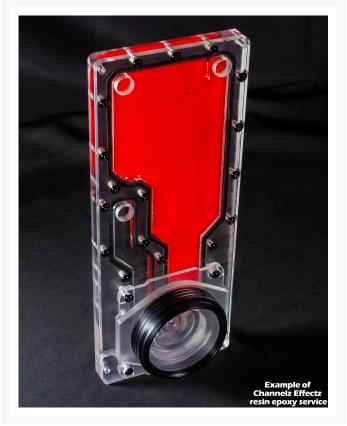

## Channelz Effectz Service

Tired of all that colored Coolant clogging up your loop but don't want to stick with some boring old clear coolant? Well Performance-PCs has you taken care of with their new Channelz Effectz Serivce! This service is a great way to add some color to your Channelz distribution plate without clogging your loop with pastel or mica filled coolants. We use an epoxy resin mixture that is safe for your loop and will certainly help that build POP. There is 30 different super vivid color options to choose from and we even added the ability for you to mix colors to give your loop its own style.