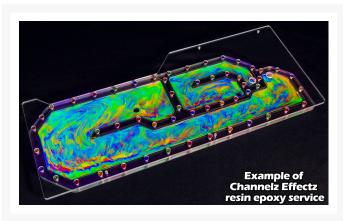

## Channelz Effectz Service

Tired of all that colored Coolant clogging up your loop but don't want to stick with some boring old clear coolant? Well Performance-PCs has you taken care of with their new Channelz Effectz Serivce! This service is a great way to add some color to your Channelz distribution plate without clogging your loop with pastel or mica filled coolants. We use an epoxy resin mixture that is safe for your loop and will certainly help that build POP. There is 30 different super vivid color options to choose from and we even added the ability for you to mix colors to give your loop its own style.