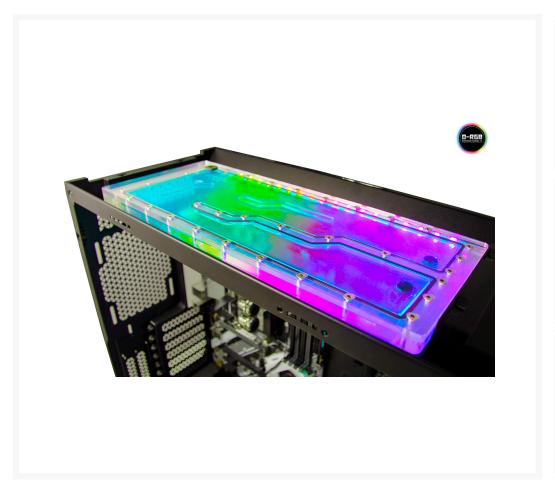

# Channelz™ Corsair 5000X/D Top Reservoir

\$229.99

### Description

Designed and manufactured in the USA by Performance PCs.

This is a Single Loop Distribution Plate which fits onto the Top of the Corsair 5000X/D inside of the Top of the case . There are 3 ports, 1 inlet, 1 outlet and a fill port on the top of the distribution plate which can be accessed by removing the tempered glass Top panel window. It comes included with a DRGB Addressable LED strip.

LED Strip: DRGB 5V Addressable.

Dimensions: Width: 165mm. Height 394mm. Depth 16mm.