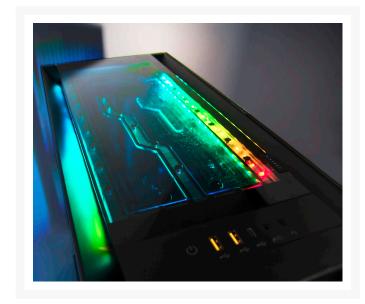

# **Short Description**

Designed and manufactured in the USA by Performance PCs.

This is a Single Loop Distribution Plate which fits onto the Top panel of the Corsair 5000X/D, inside of the tempered glass front panel window.

### Description

Designed and manufactured in the USA by Performance PCs.

This is a Single Loop Distribution Plate which fits onto the Top of the Corsair 5000X/D inside of the Top of the case . There are 3 ports, 1 inlet, 1 outlet and a fill port on the top of the distribution plate which can be accessed by removing the tempered glass Top panel window. It comes included with a DRGB Addressable LED strip.