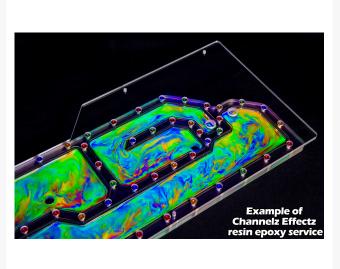

## Channelz Effectz Service

Tired of all that colored Coolant clogging up your loop but don't want to stick with some boring old clear coolant? Well Performance-PCs has you taken care of with their new Channelz Effectz Serivce! This service is a great way to add some color to your Channelz distribution plate without clogging your loop with pastel or mica filled coolants. We use an epoxy resin mixture that is safe for your loop and will certainly help that build POP. There is 30 different super vivid color options to choose from and we even added the ability for you to mix colors to give your loop its own style.