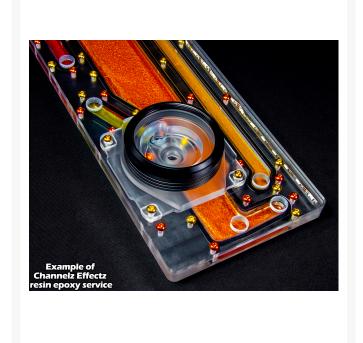

## Channelz Effectz Service

Tired of all that colored Coolant clogging up your loop but don't want to stick with some boring old clear coolant? Well Performance-PCs has you taken care of with their new Channelz Effectz Serivce! This service is a great way to add some color to your Channelz distribution plate without clogging your loop with pastel or mica filled coolants. We use an epoxy resin mixture that is safe for your loop and will certainly help that build POP. There is 30 different super vivid color options to choose from and we even added the ability for you to mix colors to give your loop its own style.