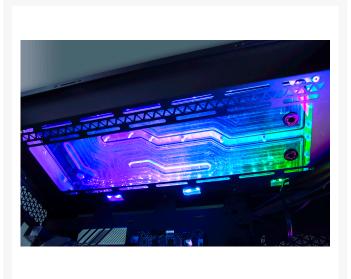

# **Short Description**

Designed and manufactured in the USA by Performance PCs.

This is a Single Loop Distribution Plate which fits onto the Top panel of the Corsair 5000X/D, inside of the tempered glass front panel window.

### Description

Designed and manufactured in the USA by Performance PCs.

This is a Single Loop Distribution Plate which fits onto the Top of the Corsair 5000X/D inside of the Top of the case . There are 3 ports, 1 inlet, 1 outlet and a fill port on the top of the distribution plate which can be accessed by removing the tempered glass Top panel window. It comes included with a DRGB Addressable LED strip.