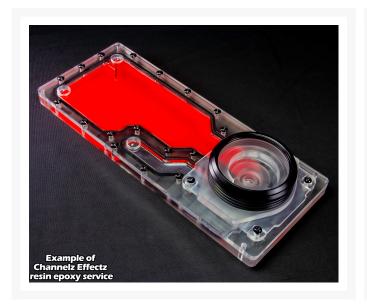

## Channelz Effectz Service

Tired of all that colored Coolant clogging up your loop but don't want to stick with some boring old clear coolant? Well Performance-PCs has you taken care of with their new Channelz Effectz Serivce! This service is a great way to add some color to your Channelz distribution plate without clogging your loop with pastel or mica filled coolants. We use an epoxy resin mixture that is safe for your loop and will certainly help that build POP. There is 30 different super vivid color options to choose from and we even added the ability for you to mix colors to give your loop its own style.