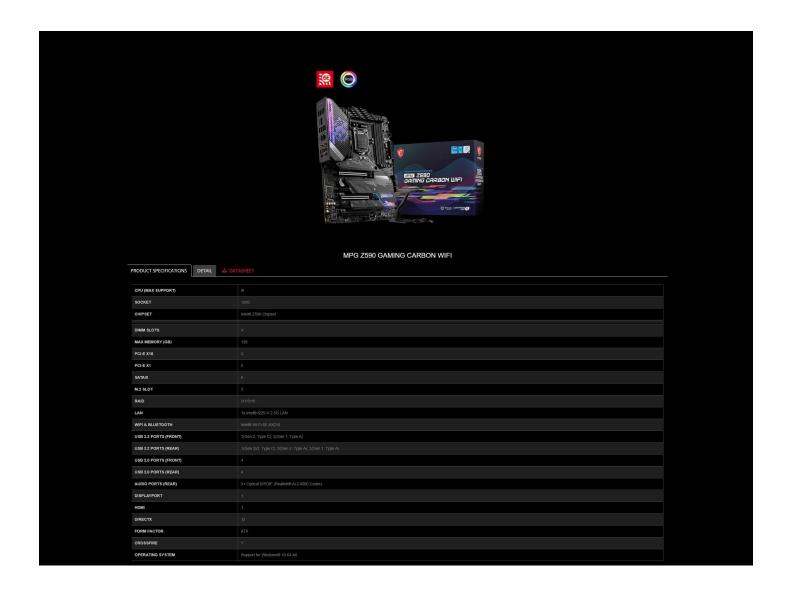

with heat-pipe, MOSFET thermal pads rated for 7W/mk, additional choke thermal pads and 3x M.2 Shield Frozr are built for high performance system and non-stop gaming experience
- MYSTIC LIGHT: 16.8 million colors / 29 effects controlled in one click. MYSTIC LIGHT EXTENSION supports both RGB and RAINBOW LED strip.
- 2.5G LAN with LAN Manager and Intel Wi-Fi 6E Solution: Upgraded network solution for professional and multimedia use. Delivers a secure, stable and fast network connection
- AUDIO BOOST 5: Reward your ears with studio grade sound quality for the most immersive gaming experience
- High Quality PCB: 6-layer PCB made by 2oz thickened copper and server grade level material
- Pre-installed I/O Shield: Better EMI protection and more convenience for installation

## **Specifications**



# Additional Information

| Brand                  | MSI              |
|------------------------|------------------|
| SKU                    | MSI-Z590CARBWIFI |
| Weight                 | 10.0000          |
| Color                  | Black            |
| Processor Manufacturer | Intel            |
| Vendor SKU/EAN         | 824142242155     |

5 4/20/24