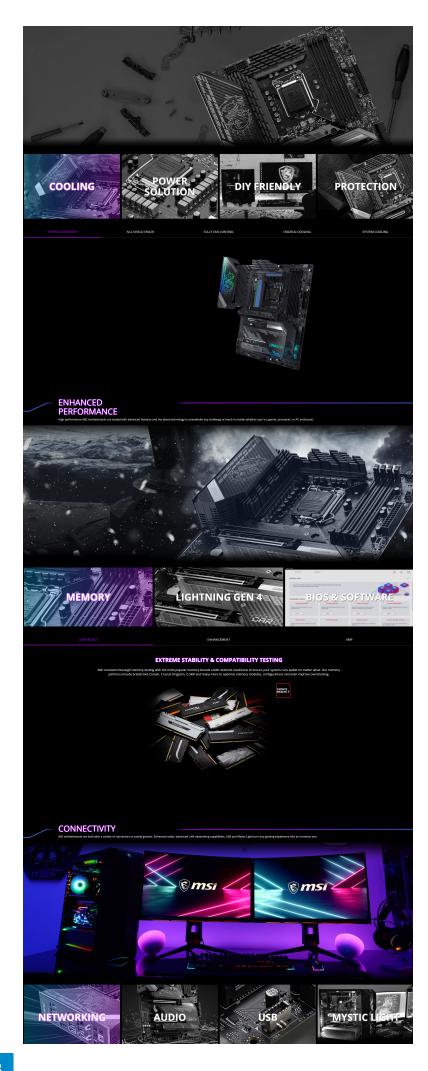

### **Features**

- Supports 11th and 10th Gen Intel<sup>®</sup> Core<sup>™</sup> / Pentium<sup>®</sup> Celeron<sup>®</sup> processors for LGA 1200 socket
- Supports DDR4 Memory, up to 5333(OC) MHz
- Lightning Fast Game experience: PCle 4.0, Lightning Gen 4 x4 M.2, USB 3.2 Gen 2x2
- Enhanced Power Design: 16+1+1 Duet Rail Power System, dual 8-pin CPU power connectors, Core Boost, DDR4 Boost
- Premium Thermal Solution: Enlarged heatsink with heat-pipe, MOSFET thermal pads rated for 7W/mk, additional choke thermal pads and 3x M.2 Shield Frozr are built for high performance system and non-stop gaming experience
- MYSTIC LIGHT: 16.8 million colors / 29 effects controlled in one click. MYSTIC LIGHT EXTENSION supports both RGB and RAINBOW LED strip.
- 2.5G LAN with LAN Manager and Intel Wi-Fi 6E Solution: Upgraded network solution for professional and multimedia use. Delivers a secure, stable and fast network connection
- AUDIO BOOST 5: Reward your ears with studio grade sound quality for the most immersive gaming experience
- High Quality PCB: 6-layer PCB made by 2oz thickened copper and server grade level material
- Pre-installed I/O Shield: Better EMI protection and more convenience for installation