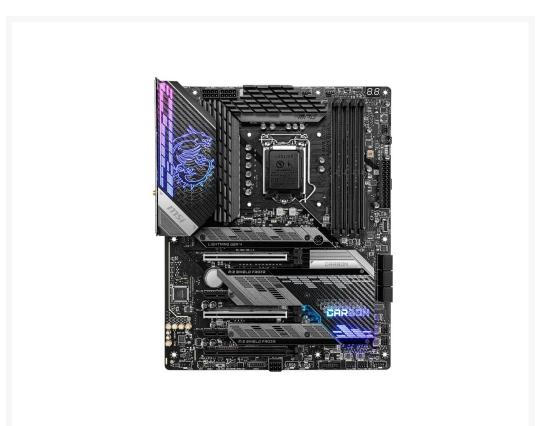

# MSI MPG Z590 GAMING CARBON WIFI LGA 1200 Intel Z590 SATA 6Gb/s ATX Intel Motherboard

**Product Images** 

# **Short Description**

Ready to experience the future of gaming? The MSI MPG Z590 GAMING CARBON WIFI is here to support the 11th Gen Intel Core processors; bolstered with an arsenal of top-shelf modern features like; the PCI-e 4.0, Intel Wi-Fi 6E AX210 and M.2, lightning 20G USB connectivity.