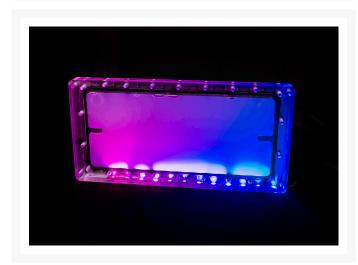

#### Short Description

PPCs R240 reservoirs are meant to add a little custom touch to your watercooling without much work involved. These reservoirs Fit in a 240MM radiator spot using the existing radiator mounting holes.

#### Description

PPCs R240 reservoirs are meant to add a little custom touch to your watercooling without much work involved. These reservoirs Fit in a 240MM radiator spot using the existing radiator mounting holes. These

reservoirs have 4 ports to give you a better ability of routing you tubing runs just how you need them. With a integrated LED channel these R240 reserviors can really make your build shine!