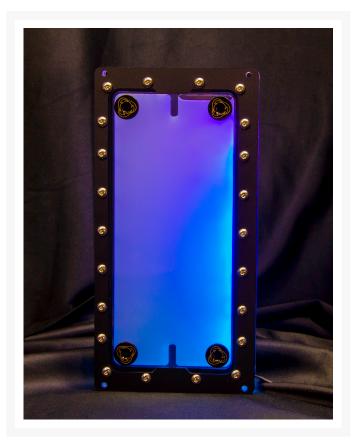

Performance-PCs.com

1701 R. J. Conlan Blvd. NE, Unit #5 Palm Bay, FL 32905, USA

Toll Free: 888-381-8222







www.performance-pcs.com sales@performance-pcs.com

# PPCS R240 Universal Reservoirs

## \$129.95

#### **Product Images**











#### Short Description

PPCs R240 reservoirs are meant to add a little custom touch to your watercooling without much work involved. These reservoirs Fit in a 240MM radiator spot using the existing radiator mounting holes.

#### Description

PPCs R240 reservoirs are meant to add a little custom touch to your watercooling without much work involved. These reservoirs Fit in a 240MM radiator spot using the existing radiator mounting holes. These

reservoirs have 4 ports to give you a better ability of routing you tubing runs just how you need them. With a integrated LED channel these R240 reserviors can really make your build shine!

### Specifications

Dimensions - 240x120x19mm (LxWxH) Ports - G1/4 Material - Clear Cast Acrylic/ Matte Black Acrylic Trim Mounting Material- M4x24mm Button