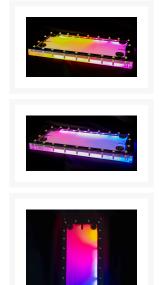

Performance-PCs.com

1701 R. J. Conlan Blvd. NE, Unit #5 Palm Bay, FL 32905, USA

Toll Free: 888-381-8222







www.performance-pcs.com sales@performance-pcs.com

# PPCS R240 Universal Reservoirs

## \$129.95

#### **Product Images**











#### Short Description

PPCs R240 reservoirs are meant to add a little custom touch to your watercooling without much work involved. These reservoirs Fit in a 240MM radiator spot using the existing radiator mounting holes.

#### Description

PPCs R240 reservoirs are meant to add a little custom touch to your watercooling without much work involved. These reservoirs Fit in a 240MM radiator spot using the existing radiator mounting holes. These

reservoirs have 4 ports to give you a better ability of routing you tubing runs just how you need them. With a integrated LED channel these R240 reserviors can really make your build shine!

### Specifications

Dimensions - 240x120x19mm (LxWxH) Ports - G1/4 Material - Clear Cast Acrylic/ Matte Black Acrylic Trim Mounting Material- M4x24mm But