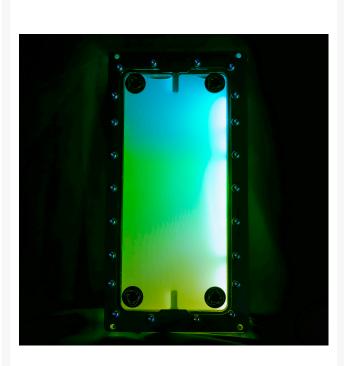

Performance-PCs.com

1701 R. J. Conlan Blvd. NE, Unit #5 Palm Bay, FL 32905, USA

Toll Free: 888-381-8222







www.performance-pcs.com sales@performance-pcs.com

# PPCS R240 Universal Reservoirs

## \$129.95

#### **Product Images**











#### Short Description

PPCs R240 reservoirs are meant to add a little custom touch to your watercooling without much work involved. These reservoirs Fit in a 240MM radiator spot using the existing radiator mounting holes.

#### Description

PPCs R240 reservoirs are meant to add a little custom touch to your watercooling without much work involved. These reservoirs Fit in a 240MM radiator spot using the existing radiator mounting holes. These

reservoirs have 4 ports to give you a better ability of routing you tubing runs just how you need them. With a integrated LED channel these R240 reserviors can really make your build shine!

### Specifications

Dimensions - 240x120x19mm (LxWxH) Ports - G1/4 Material - Clear Cast Acrylic/ Matte Black Acrylic Trim Mounting Material- M4x24mm Butto