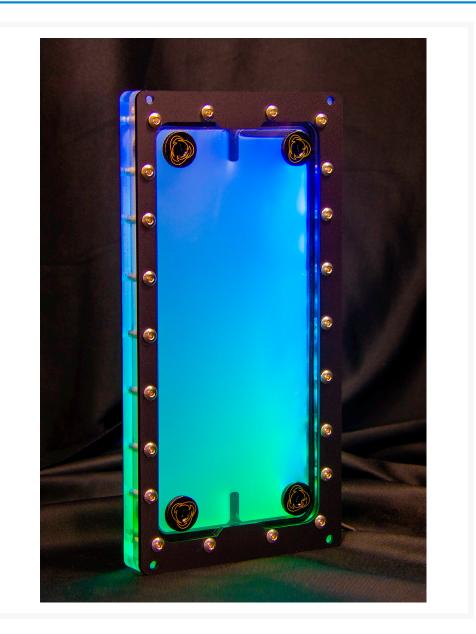

#### Short Description

PPCs R240 reservoirs are meant to add a little custom touch to your watercooling without much work involved. These reservoirs Fit in a 240MM radiator spot using the existing radiator mounting holes.

#### Description

PPCs R240 reservoirs are meant to add a little custom touch to your watercooling without much work involved. These reservoirs Fit in a 240MM radiator spot using the existing radiator mounting holes. These

reservoirs have 4 ports to give you a better ability of routing you tubing runs just how you need them. With a integrated LED channel these R240 reserviors can really make your build shine!

### Specifications

Dimensions - 240x120x19mm (LxWxH) Ports - G1/4 Material - Clear Cast Acrylic/ Matte Black Acrylic Trim Mounting Material- M4x24mm Button Head Screws:X4 M4 Nut: x4

Includes 2 stop plugs.