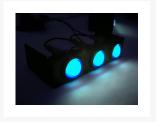

# **Product Description:**

Mini switch bus with 3 switch controls using fully lighted lens rocker switches. Pick from 3 colors of lens rockers. Mounted in aluminum Lian Li bay cover. Switches have 3 posts for the switch control and Ground.

Easy control of your lighting devices, fans, etc. from the front of your PC.

Great looking!

Specifications:

• OEM Lian Li Black or Silver Aluminum faceplate

- Designed to fit in a 3.5 inch drive bay
- 3 high quality snap in blue, red, green or rocker switches
- Includes 9 spade connectors for crimping to the wires of any device you wish to control via switches.

Meant to fit any Lian Li case. Fitting in any other case may require modification of the mounting bracket for screw holes.