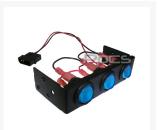

# **Product Description:**

Mini switch bus with 3 switch controls using fully lighted lens rocker switches. Pick from 3 colors of lens rockers. Mounted in aluminum Lian Li bay cover. Switches have 3 posts for the switch control and Ground.

Easy control of your lighting devices, fans, etc. from the front of your PC.

Great looking!

Specifications:

• OEM Lian Li Black or Silver Aluminum faceplate

- Designed to fit in a 3.5 inch drive bay
- 3 high quality snap in blue, red, green or rocker switches
- Includes 9 spade connectors for crimping to the wires of any device you wish to control via switches.

Meant to fit any Lian Li case. Fitting in any other case may require modification of the mounting bracket for screw holes.