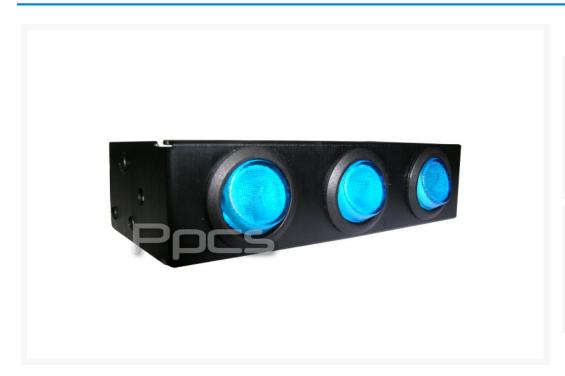

# **Product Description:**

Mini switch bus with 3 switch controls using fully lighted lens rocker switches. Pick from 3 colors of lens rockers. Mounted in aluminum Lian Li bay cover. Switches have 3 posts for the switch control and Ground.

Easy control of your lighting devices, fans, etc. from the front of your PC.

Great looking!

Specifications:

• OEM Lian Li Black or Silver Aluminum faceplate

- Designed to fit in a 3.5 inch drive bay
- 3 high quality snap in blue, red, green or rocker switches
- Includes 9 spade connectors for crimping to the wires of any device you wish to control via switches.

Meant to fit any Lian Li case. Fitting in any other case may require modification of the mounting bracket for screw holes.