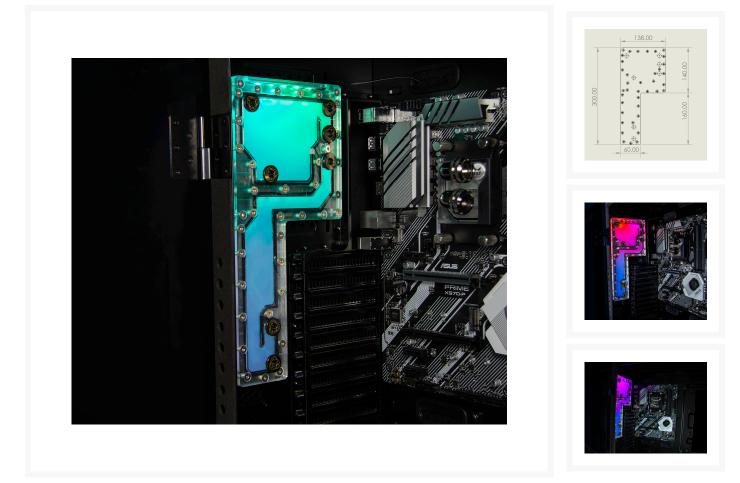

#### Short Description

PPCs R140 Universal reservoirs are meant to add a little custom touch to your watercooling without much work involved. These reservoirs Fit in rear 140MM fan spot using the existing Fan mounting holes. The R140 has 7 ports to give you a better ability of routing you tubing directly to your GPU and CPU.With a integrated LED channel these R140 reserviors can really make your build shine!

#### Description

PPCs R140 Universal reservoirs are meant to add a little custom touch to your watercooling without much work involved. These reservoirs Fit in rear 140MM fan spot using the existing Fan mounting holes. The R140 has 7 ports to give you a better ability of routing you tubing directly to your GPU and CPU.With a integrated LED channel these R140 reserviors can really make your build shine!

#### Specifications

Dimensions - 300x138x16mm (LxWxH) Ports - G1/4 Material - Clear Cast Acrylic/ Matte Black Acrylic Trim Mounting Material- M4x22mm Counter Sunk Screws:X4 M4 Nut: x4

Includes:

1x stop plugs.