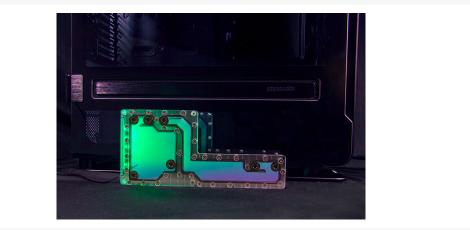

#### Short Description

PPCs R140 Universal reservoirs are meant to add a little custom touch to your watercooling without much work involved. These reservoirs Fit in rear 140MM fan spot using the existing Fan mounting holes. The R140 has 7 ports to give you a better ability of routing you tubing directly to your GPU and CPU.With a integrated LED channel these R140 reserviors can really make your build shine!

#### Description

PPCs R140 Universal reservoirs are meant to add a little custom touch to your watercooling without much work involved. These reservoirs Fit in rear 140MM fan spot using the existing Fan mounting holes. The R140 has 7 ports to give you a better ability of routing you tubing directly to your GPU and CPU.With a integrated LED channel these R140 reserviors can really make your build shine!