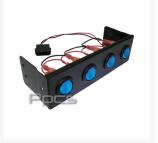

## **Short Description**

Switch bus with 4 switch controls using fully lighted lens rocker switches. Pick from 3 colors of lens rockers. Mounted in aluminum Lian Li bay cover. Switches have 3 posts for the switch control and Ground.

#### Description

Switch bus with 4 switch controls using fully lighted lens rocker switches. Pick from 3 colors of lens rockers. Mounted in aluminum Lian Li bay cover. Switches have 3 posts for the switch control and Ground.

### **Specifications**

- OEM Lian Li Black or Silver Aluminum faceplate
- Designed to fit in a 5.25 inch drive bay
- 4 high quality snap in blue, red, green or rocker switches
- Includes 12 spade connectors for crimping to the wires of any device you wish to control via switches.