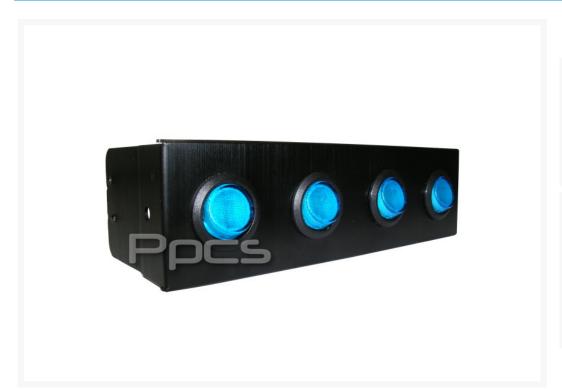

## **Short Description**

Switch bus with 4 switch controls using fully lighted lens rocker switches. Pick from 3 colors of lens rockers. Mounted in aluminum Lian Li bay cover. Switches have 3 posts for the switch control and Ground.

#### Description

Switch bus with 4 switch controls using fully lighted lens rocker switches. Pick from 3 colors of lens rockers. Mounted in aluminum Lian Li bay cover. Switches have 3 posts for the switch control and Ground.

### **Specifications**

- OEM Lian Li Black or Silver Aluminum faceplate
- Designed to fit in a 5.25 inch drive bay
- 4 high quality snap in blue, red, green or rocker switches
- Includes 12 spade connectors for crimping to the wires of any device you wish to control via switches.