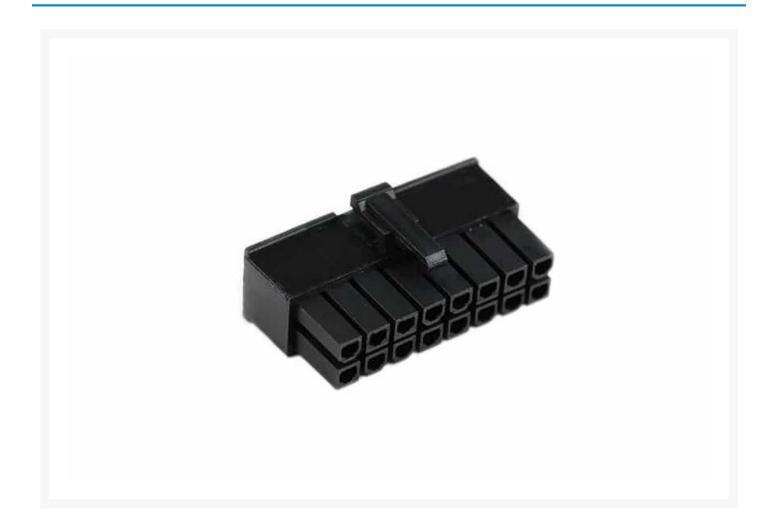

### **Short Description**

This is the 16pin ATX Female connector used on some power supplies such as Corsair. Our connectors are the highest quality and have a deep Black color. Our connectors also feature a "no wing" design eliminating

## Description

This is the 16pin ATX Female connector used on some power supplies such as Corsair. Our connectors are the highest quality and have a deep Black color. Our connectors also feature a "no wing" design eliminating the unsightly and unneeded side clip. You may be wondering how is this possible? Well, we source our connectors directly from our manufacturer. This allows us to not only oversee the quality but cuts out the middleman so we can offer them to you at the lowest price around!