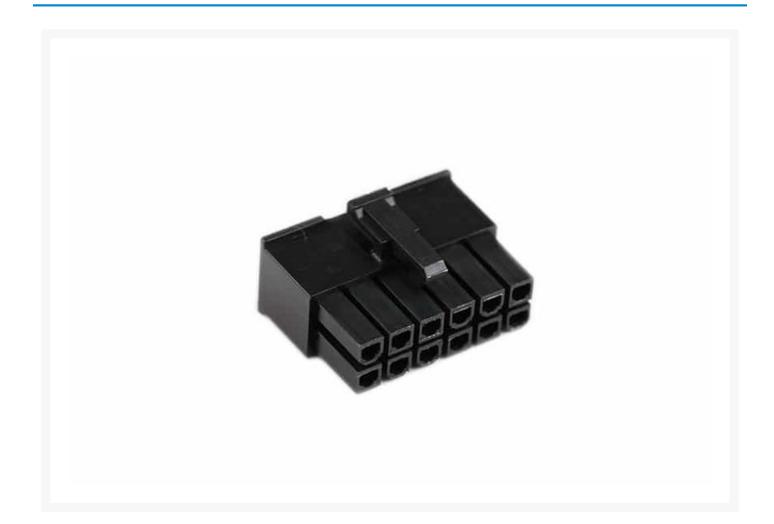

### **Short Description**

This is the 12pin ATX Female connector used on some power supplies. Our connectors are the highest quality and have a deep Black color. Our connectors also feature a "no wing" design eliminating the unsightly and

## Description

This is the 12pin ATX Female connector used on some power supplies. Our connectors are the highest quality and have a deep Black color. Our connectors also feature a "no wing" design eliminating the unsightly and unneeded side clip. You may be wondering how is this possible? Well, we source our connectors directly from our manufacturer. This allows us to not only oversee the quality but cuts out the middleman so we can offer them to you at the lowest price around!